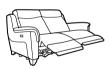

25
year
frame guarantee

**SOFAS & CHAIR** 

THREE SEATER H 100cm W 207cm D 98cm SH 51cm SW 162cm SD 54cm AH 62cm

THREE SEATER
POWER RECLINER
H 100cm W 207cm D 98cm
SH 51cm SW 162cm SD 54cm
AH 62cm FULL RECLINE 158cm