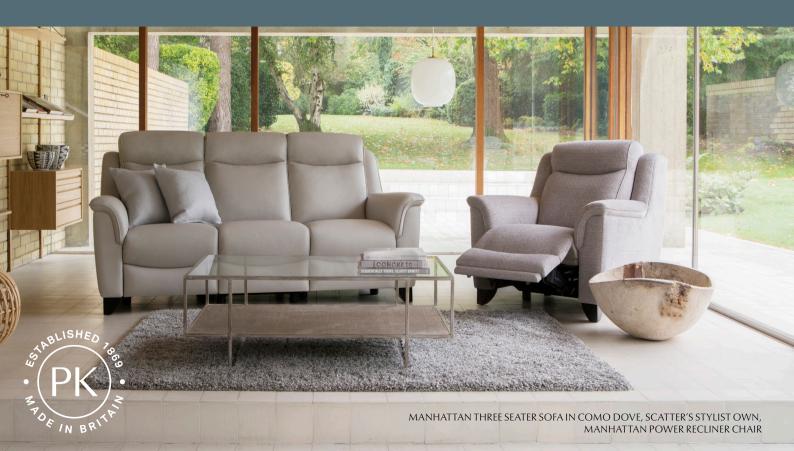

## Manhattan

## Manhattan

A classic collection with clean sweeping lines, high back comfort and deep cushioning. Powered with an electronic reclining system and a modern-style USB port, this range offers everything you need to relax.

This collection is handmade in Britain by our expert craftsman using our latest innovation in premium comfort technology. Available in soft touch fabrics or fine leather.

Available as a Chair, Two or Three Seater and Large Two Seater sofa.