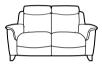

TWO SEATER H 100cm W 162cm D 98cm SH 51cm SW 117cm SD 54cm AH 62cm

CHAIR
H 100cm W 98cm D 98cm
SH 51cm SW 54cm SD 54cm
AH 62cm

TWO SEATER
POWER RECLINER
H 100cm W 162cm D 98cm
SH 51cm SW 117cm SD 54cm
AH 62cm FULL RECLINE 158cm