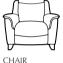

TWO SEATER H 100cm W 162cm D 98cm SH 51cm SW 117cm SD 54cm AH 62cm

CHAIR
H 100cm W 98cm D 98cm
SH 51cm SW 54cm SD 54cm
AH 62cm

TWO SEATER
POWER RECLINER
H 100cm W 162cm D 98cm
SH 51cm SW 117cm SD 54cm
AH 62cm FULL RECLINE 158cm