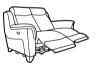

CHAIR
POWER RECLINER
H 100cm W 98cm D 98cm
SH 51cm SW 54cm SD 54cm
AH 62cm FULL RECLINE 158cm

|                | STANDARD   | OPTION |
|----------------|------------|--------|
| SEAT INTERIORS | FIXED FOAM |        |
| BACK INTERIORS | FIBRE      |        |
| WOOD FINISH    | MAHOGANY   | TEAK   |
| CASTOR         |            |        |