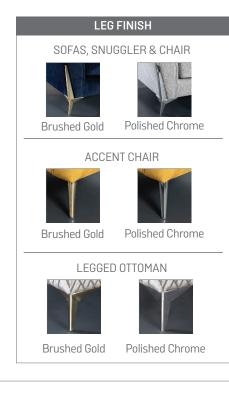

, a modern statement sofa collection with edgy trapezium detailing and glamourous hand finished stainless steel legs, that appear to seamlessly flow into each arm. Available to order in a wide selection of stunning fabrics with different patterns and textures, you can truly make it your own to create a focal point in your home.

## COMBINATIONS

**Cover** • Fabric only wide selection available (prices may vary) Scatters • 4 per Grand Sofa • 2 per 3 & 2 Seater Sofa & Snuggler • 1 per Standard Chair (not accent) (in chosen fabric)





**2 Seater Sofa** H96 x W184 x D100cm



H96 x W228 x D100cm

**Grand Sofa** 



**Snuggler** H96 x W140 x D100cm



**3** Seater Sofa

H96 x W205 x D100cm

**Chair** H94 x W100 x D96cm (Chair Arm height 5cm lower than sofa)



Accent Chair H88 x W90 x D84cm







**Storage Stool (Glides)** H41 x W64 x D58cm



**Legged Ottoman** H40 x W100 x D57cm

| _        |   |
|----------|---|
| $\sim$   |   |
| ┝        |   |
|          |   |
| l        | J |
| <u> </u> |   |

Footstool (Glides) H38 x W64 x D58cm

V1/09/2021