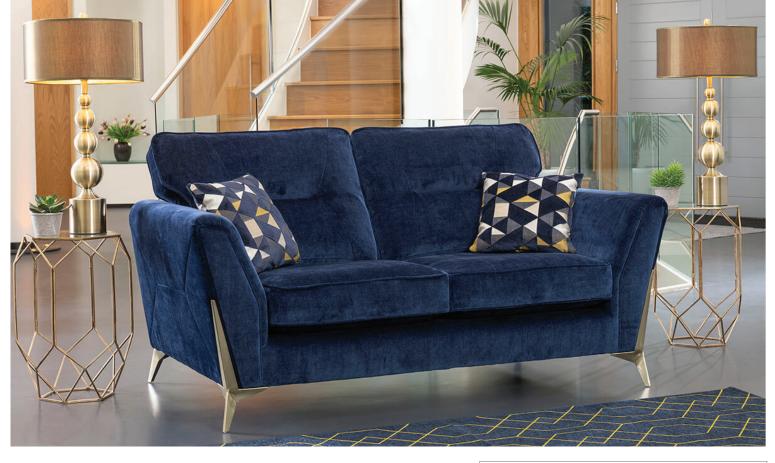

## AZURRO

Impress your guests with Azurro, a modern statement sofa collection with edgy trapezium detailing and glamourous hand finished stainless steel legs, that appear to seamlessly flow into each arm. Available to order in a wide selection of stunning fabrics with different patterns and textures, you can truly make it your own to create a focal point in your home.

## COMBINATIONS

**Cover** • Fabric only wide selection available (prices may vary) Scatters • 4 per Grand Sofa • 2 per 3 & 2 Seater Sofa & Snuggler • 1 per Standard Chair (not accent) (in chosen fabric)