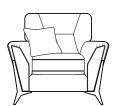

**2 Seater Sofa** H96 x W184 x D100cm

H96 x W228 x D100cm

**Grand Sofa** 

**Snuggler** H96 x W140 x D100cm

**3** Seater Sofa

H96 x W205 x D100cm

**Chair** H94 x W100 x D96cm (Chair Arm height 5cm lower than sofa)