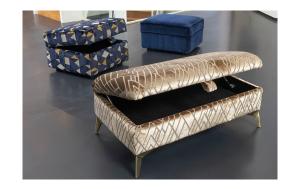

## AZURRO

Impress your guests with Azurro, a modern statement sofa collection with edgy trapezium detailing and glamourous hand finished stainless steel legs, that appear to seamlessly flow into each arm. Available to order in a wide selection of stunning fabrics with different patterns and textures, you can truly make it your own to create a focal point in your home.

Accent Chair H88 x W90 x D84cm

**Storage Stool (Glides)** H41 x W64 x D58cm

**Legged Ottoman** H40 x W100 x D57cm

| _        |   |
|----------|---|
| $\sim$   |   |
| ┝        |   |
|          |   |
| l        | J |
| <u> </u> |   |