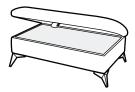

Accent Chair H88 x W90 x D84cm

**Storage Stool (Glides)** H41 x W64 x D58cm

**Legged Ottoman** H40 x W100 x D57cm

| _        |   |
|----------|---|
| $\sim$   |   |
| ┝        |   |
|          |   |
| l        | J |
| <u> </u> |   |