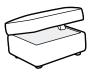

Accent Chair H88 x W90 x D84cm

**Storage Stool (Glides)** H41 x W64 x D58cm

**Legged Ottoman** H40 x W100 x D57cm

| _        |   |
|----------|---|
| $\sim$   |   |
| ┝        |   |
|          |   |
| l        | J |
| <u> </u> |   |