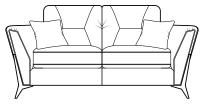

**2 Seater Sofa** H96 x W184 x D100cm

H96 x W228 x D100cm

**Grand Sofa** 

**Snuggler** H96 x W140 x D100cm

**3** Seater Sofa

H96 x W205 x D100cm

**Chair** H94 x W100 x D96cm (Chair Arm height 5cm lower than sofa)