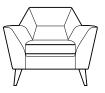

**2 Seater Sofa** H96 x W184 x D100cm

H96 x W228 x D100cm

**Grand Sofa** 

**Snuggler** H96 x W140 x D100cm

**3** Seater Sofa

H96 x W205 x D100cm

**Chair** H94 x W100 x D96cm (Chair Arm height 5cm lower than sofa)

Accent Chair H88 x W90 x D84cm

**Storage Stool (Glides)** H41 x W64 x D58cm

**Legged Ottoman** H40 x W100 x D57cm

| _        |   |
|----------|---|
| $\sim$   |   |
| ┝        |   |
|          |   |
| l        | J |
| <u> </u> |   |