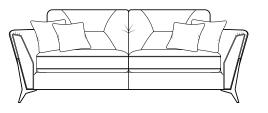

**2 Seater Sofa** H96 x W184 x D100cm

H96 x W228 x D100cm

**Grand Sofa** 

**Snuggler** H96 x W140 x D100cm

**3** Seater Sofa

H96 x W205 x D100cm

**Chair** H94 x W100 x D96cm (Chair Arm height 5cm lower than sofa)