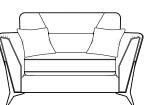

**2 Seater Sofa** H96 x W184 x D100cm

H96 x W228 x D100cm

**Grand Sofa** 

**Snuggler** H96 x W140 x D100cm

**3** Seater Sofa

H96 x W205 x D100cm

**Chair** H94 x W100 x D96cm (Chair Arm height 5cm lower than sofa)