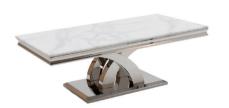

## OLIVIA

The Olivia collection offers a high end and luxe feel, thanks to its sweeping, feminine curves and smooth marble tops. Simple yet stunning, the Olivia is finished with a high shine polished stainless-steel base, and all items are available with a white marble top, for a clean and sophisticated look.

DELUXE DELIVERY ADVISED DUE TO WEIGHT OF ITEMS

WHITE MARRI E TOP

Coffee Table H45 x W130 x D70cm

Console Table
H75 x W120 x D40cm

**Lamp Table** H55 x W60 x D60cm

(NB: All sizes are approximate, and manufacturers may make minor changes to specifications) Please allow tolerance of +/- 25mm (1")