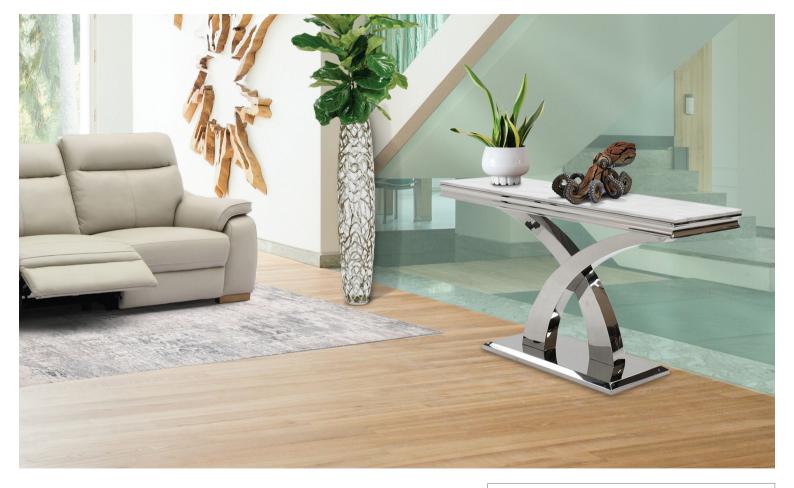

## OLIVIA

The Olivia collection offers a high end and luxe feel, thanks to its sweeping, feminine curves and smooth marble tops. Simple yet stunning, the Olivia is finished with a high shine polished stainless-steel base, and all items are available with a white marble top, for a clean and sophisticated look.

DELUXE DELIVERY ADVISED DUE TO WEIGHT OF ITEMS

WHITE MARRI E TOP

Coffee Table H45 x W130 x D70cm

Console Table
H75 x W120 x D40cm

**Lamp Table** H55 x W60 x D60cm

(NB: All sizes are approximate, and manufacturers may make minor changes to specifications) Please allow tolerance of +/- 25mm (1")