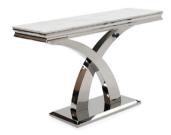

## OLIVIA

The Olivia collection offers a high end and luxe feel, thanks to its sweeping, feminine curves and smooth marble tops. Simple yet stunning, the Olivia is finished with a high shine polished stainless-steel base, and all items are available with a white marble top, for a clean and sophisticated look.

DELUXE DELIVERY ADVISED DUE TO WEIGHT OF ITEMS

WHITE MARRI E TOP

Coffee Table H45 x W130 x D70cm

Console Table
H75 x W120 x D40cm

**Lamp Table** H55 x W60 x D60cm

(NB: All sizes are approximate, and manufacturers may make minor changes to specifications) Please allow tolerance of +/- 25mm (1")