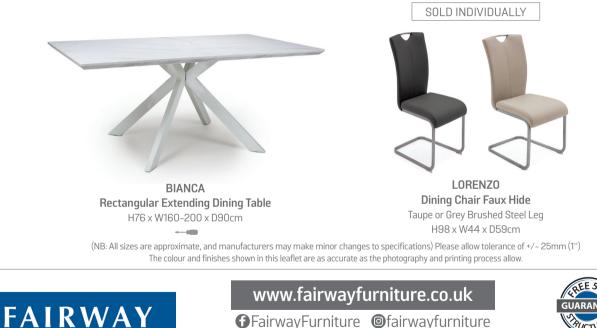

## **BIANCA & LORENZO**

The Bianca dining table offers a modern and sleek design, with marble effect tops and a white powder coated steel frame for a clean and industrial look. With SmarTop technology, which is heat, stain and scratch resistant to take the rigours of family life with ease. The Bianca dining table is delivered in parts for customer home assembly.