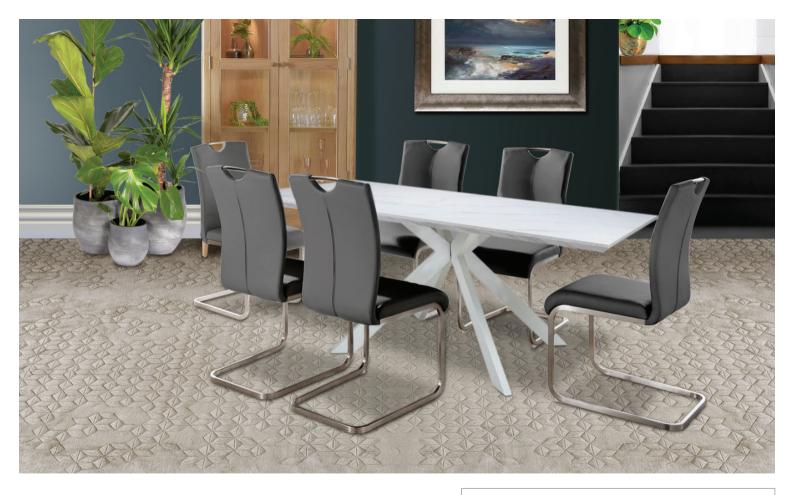

## **BIANCA & LORENZO**

The Bianca dining table offers a modern and sleek design, with marble effect tops and a white powder coated steel frame for a clean and industrial look. With SmarTop technology, which is heat, stain and scratch resistant to take the rigours of family life with ease. The Bianca dining table is delivered in parts for customer home assembly.