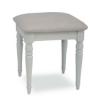

## CRO816

Bedroom stool, fabric seat pad H49xW45xD45 cm

#### CRO816S

Bedroom stool, leather seat pad H49xW45xD45 cm

CRO817 Dressing table mirror H64xW60xD23 cm

CRO801 Large 2 drawer bedside H60xW54xD45 cm

CRO832 Bedside chest 3 drawers H68xW43xD45 cm

CRO803 2+2 Chest of drawers H86xW90xD48 cm