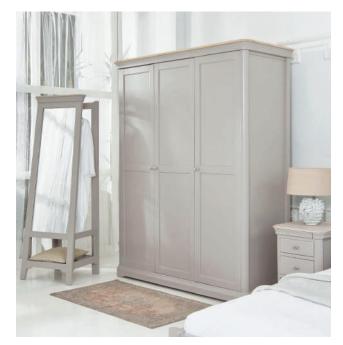

# WARDROBES-LINNEN CHEST

CRO813 Triple wardrobe

CRO834 Triple wardrobe 

CRO814 Gentelmen's wardrobe H190xW102xD62 cm

CRO812 All hanging wardrobe H190xW102xD62 cm

CRO823 Linnen chest H175xW90xD62 cm

TCH Furniture Ltd. Sedos str. 34, LT-87101 Telsiai, Lithuania Phone: +44 2070 483744 info@tchfurniture.eu www.tchfurniture.eu Cromwell bedroom