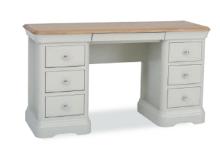

CRO802 5 Drawer tall narrow chest H128xW62xD48 cm

CRO804 Wide 7 Drawer chest H86xW135xD48 cm

CRO805 7 Drawer chest H103xW90xD48 cm

CRO835 Gentelmen's chest H128xW110xD48 cm