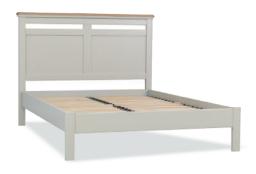

#### CRO809

Double size bed H120xW152xD208 cm

### CRO810

King size bed H120xW167xD215 cm

## CRO811

Super king size bed H120xW198xD215 cm