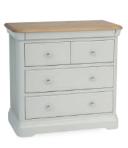

#### CRO816S

Bedroom stool, leather seat pad H49xW45xD45 cm

CRO817 Dressing table mirror H64xW60xD23 cm

CRO801 Large 2 drawer bedside H60xW54xD45 cm

CRO832 Bedside chest 3 drawers H68xW43xD45 cm

CRO803 2+2 Chest of drawers H86xW90xD48 cm