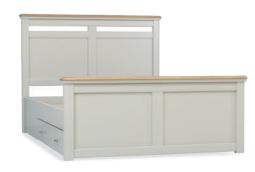

#### CRO806

Double size bed with storage H120xW152xD208

## CRO807

King size bed with storage H120xW167xD215

#### CRO808

Super King size bed with storage H120xW198xD215