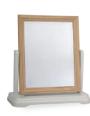

g panel bed H116xW152xD208

## CRO827

King size t&g panel bed H116xW167xD215

#### CRO828

Super King size t&g panel bed H116xW198xD215

# HEADBOARD-BLANKET-LAUNDRY CHEST-MIRRORS



#### CRO819

Heaboard Double size H71xW142xD9 cm

## CRO820

Heaboard King size

## CRO821

Heaboard Super King size H71xW157xD9 cm H71xW188xD9 cm



#### CRO825

Blanket chest with sliding box H45xW120xD47 cm



#### CRO824

Laundry chest H65xW52xD44 cm



#### CRO818

Large wall mirror H55xW120xD3 cm



#### CRO833

Cheval mirror H185xW55xD47 cm

# DRESSING TABLES-STOOL-MIRROR





## CRO836

Dressing table with mirror H76xW120xD45 cm





# CRO815

Double dressing table H75xW138xD48 cm



## CRO816

Bedroom stool, fabric seat pad H49xW45xD45 cm

#### CRO816S

Bedroom stool, leather seat pad H49xW45xD45 cm



CRO817 Dressing table mirror H64xW60xD23 cm



CRO801 Large 2 drawer bedside H60xW54xD45 cm



CRO832 Bedside chest 3 drawers H68xW43xD45 cm



CRO803 2+2 Chest of drawers H86xW90xD48 cm



CRO802 5 Drawer tall narrow chest H128xW62xD48 cm



CRO804 Wide 7 Drawer chest H86xW135xD48 cm



CRO805 7 Drawer chest H103xW90xD48 cm



CRO835 Gentelmen's chest H128xW110xD48 cm

# WARDROBES-LINNEN CHEST



CRO813 Triple wardrobe

CRO834 Triple wardrobe 



CRO814 Gentelmen's wardrobe H190xW102xD62 cm



CRO812 All hanging wardrobe H190xW102xD62 cm



CRO823 Linnen chest H175xW90xD62 cm





TCH Furniture Ltd. Sedos str. 34, LT-87101 Telsiai, Lithuania Phone: +44 2070 483744 info@tchfurniture.eu www.tchfurniture.eu Cromwell bedroom

All intellectual property rights subsisting in our designs and pr