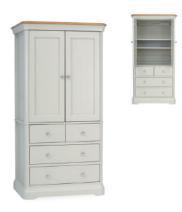

# WARDROBES-LINNEN CHEST

CRO813 Triple wardrobe

CRO834 Triple wardrobe 

CRO814 Gentelmen's wardrobe H190xW102xD62 cm

CRO812 All hanging wardrobe H190xW102xD62 cm

CRO823 Linnen chest H175xW90xD62 cm

TCH Furniture Ltd. Sedos str. 34, LT-87101 Telsiai, Lithuania Phone: +44 2070 483744 info@tchfurniture.eu www.tchfurniture.eu Cromwell bedroom