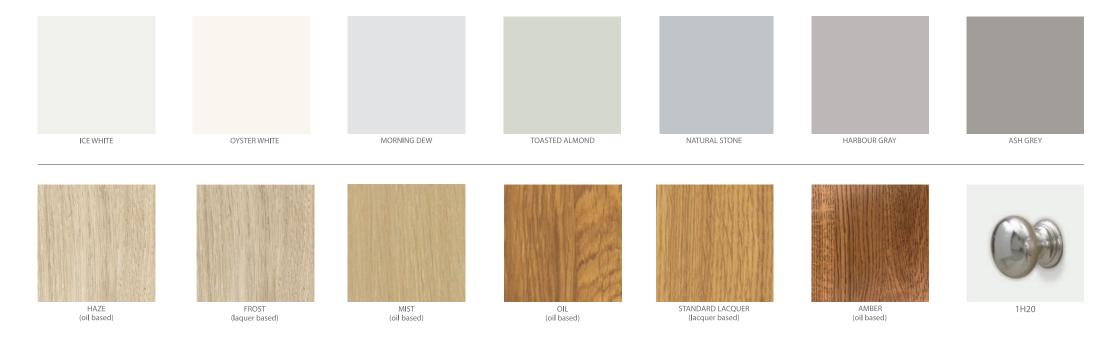

44 info@tchfurniture.eu www.tchfurniture.eu Cromwell bedroom

All intellectual property rights subsisting in our designs and products are and will remain the property of TCH Furniture Ldt. Any infringement of those rights will be pursued vigorously. The colour and finishes shown in this brochure are as accurate as the photography and printing process allow. TCH Furniture reserves the right to alter specifications without prior notice. All dimensions are correct at the time of going press. Please check with your retailer if a specific dimension is critical. Part of the beauty of natural timber is the variation in colour, grain and shade. We cannot therefore guarantee that any two pieces of timber used will be an exant match within or from piece to piece.

# BESPOKE FINSHES.STANDARD HANDLE



# Cromwell bedroom

Designed exclusively for TCH, Cromwell Bedroom features a combination of subtle pastel paint finishes and Oak, complimented by the soft curves and profiles which evoke a traditional French style. Yet the combination of the colour Oak and bright chrome plated hardware gives it a fresh look that suits both modern and country living.

Each piece is individually made from a combination of Oak and Oak veneers also modern wood materials.

Unique to TCH the manufacturing process actually starts with the slicing of the logs to kiln drying and then through the whole manufacturing process, all within the factories control.

Other details such as secret drawer behind the top profile gives this range a unique character and quality that has become the standard for TCH.



Please v