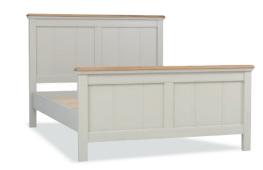

#### CRO826

Double size t&g panel bed H116xW152xD208

## CRO827

King size t&g panel bed H116xW167xD215

#### CRO828

Super King size t&g panel bed H116xW198xD215