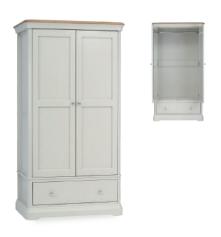

# WARDROBES-LINNEN CHEST

CRO813 Triple wardrobe

CRO834 Triple wardrobe 

CRO814 Gentelmen's wardrobe H190xW102xD62 cm

CRO812 All hanging wardrobe H190xW102xD62 cm

CRO823 Linnen chest H175xW90xD62 cm

TCH Furniture Ltd. Sedos str. 34, LT-87101 Telsiai, Lithuania Phone: +44 2070 483744 info@tchfurniture.eu www.tchfurniture.eu Cromwell bedroom