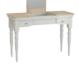

ize bed H120xW198xD215 cm



#### CRO806

Double size bed with storage H120xW152xD208

## CRO807

King size bed with storage H120xW167xD215

#### CRO808

Super King size bed with storage H120xW198xD215



#### CRO826

Double size t&g panel bed H116xW152xD208

## CRO827

King size t&g panel bed H116xW167xD215

#### CRO828

Super King size t&g panel bed H116xW198xD215

# HEADBOARD-BLANKET-LAUNDRY CHEST-MIRRORS



#### CRO819

Heaboard Double size H71xW142xD9 cm

## CRO820

Heaboard King size

## CRO821

Heaboard Super King size H71xW157xD9 cm H71xW188xD9 cm



#### CRO825

Blanket chest with sliding box H45xW120xD47 cm



#### CRO824

Laundry chest H65xW52xD44 cm



#### CRO818

Large wall mirror H55xW120xD3 cm



#### CRO833

Cheval mirror H185xW55xD47 cm

# DRESSING TABLES-STOOL-MIRROR





## CRO836

Dressing table with mirror H76xW120xD45 cm





# CRO815

Double dressing table H75xW138xD48 cm



## CRO816

Bedroom stool, fabric seat pad H49xW45xD45 cm

#### CRO816S

Bedroom stool, leather seat pad H49xW45xD45 cm



CRO817 Dressing table mirror H64xW60xD23 cm



CRO801 Large 2 drawer bedside H60xW54xD45 cm



CRO832 Bedside chest 3 drawers H68xW43xD45 cm



CRO803 2+2 Chest of drawers H86xW90xD48 cm



CRO802 5 Drawer tall narrow chest H128xW62xD48 cm



CRO804 Wide 7 Drawer chest H86xW135xD48 cm



CRO805 7 Drawer chest H103xW90xD48 cm



CRO835 Gentelmen's chest H128xW110xD48 cm

# WARDROBES-LINNEN CHEST



CRO813 Triple wardrobe

CRO834 Triple wardrobe 



CRO814 Gentelmen's wardrobe H190xW102xD62 cm



CRO812 All hanging wardrobe H190xW102xD62 cm



CRO823 Linnen ches