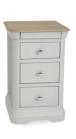

#### CRO816S

Bedroom stool, leather seat pad H49xW45xD45 cm

CRO817 Dressing table mirror H64xW60xD23 cm

CRO801 Large 2 drawer bedside H60xW54xD45 cm

CRO832 Bedside chest 3 drawers H68xW43xD45 cm

CRO803 2+2 Chest of drawers H86xW90xD48 cm