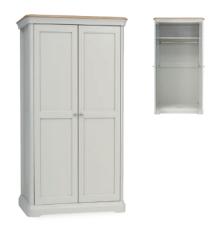

# WARDROBES-LINNEN CHEST

CRO813 Triple wardrobe

CRO834 Triple wardrobe 

CRO814 Gentelmen's wardrobe H190xW102xD62 cm

CRO812 All hanging wardrobe H190xW102xD62 cm

CRO823 Linnen chest H175xW90xD62 cm

TCH Furniture Ltd. Sedos str. 34, LT-87101 Telsiai, Lithuania Phone: +44 2070 483744 info@tchfurniture.eu www.tchfurniture.eu Cromwell bedroom