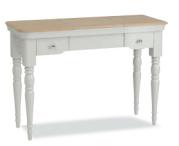

size bed H120xW198xD215 cm



#### CRO806

Double size bed with storage H120xW152xD208

## CRO807

King size bed with storage H120xW167xD215

#### CRO808

Super King size bed with storage H120xW198xD215



#### CRO826

Double size t&g panel bed H116xW152xD208

## CRO827

King size t&g panel bed H116xW167xD215

#### CRO828

Super King size t&g panel bed H116xW198xD215

# HEADBOARD-BLANKET-LAUNDRY CHEST-MIRRORS



#### CRO819

Heaboard Double size H71xW142xD9 cm

## CRO820

Heaboard King size

## CRO821

Heaboard Super King size H71xW157xD9 cm H71xW188xD9 cm



#### CRO825

Blanket chest with sliding box H45xW120xD47 cm



#### CRO824

Laundry chest H65xW52xD44 cm



#### CRO818

Large wall mirror H55xW120xD3 cm



#### CRO833

Cheval mirror H185xW55xD47 cm

# DRESSING TABLES-STOOL-MIRROR





## CRO836

Dressing table with mirror H76xW120xD45 cm





# CRO815

Double dressing table H75xW138xD48 cm



## CRO816

Bedroom stool, fabric seat pad H49xW45xD45 cm

#### CRO816S

Bedroom stool, leather seat pad H49xW45xD45 cm



CRO817 Dressing table mirror H64xW60xD23 cm



CRO801 Large 2 drawer bedside H60xW54xD45 cm



CRO832 Bedside chest 3 drawers H68xW43xD45 cm



CRO803 2+2 Chest of drawers H86xW90xD48 cm



CRO802 5 Drawer tall narrow chest H128xW62xD48 cm



CRO804 Wide 7 Drawer chest H86xW135xD48 cm



CRO805 7 Drawer chest H103xW90xD48 cm



CRO835 Gentelmen's chest H128xW110xD48 cm

# WARDROBES-LINNEN CHEST



CRO813 Triple wardrobe

CRO834 Triple wardrobe 



CRO814 Gentelmen's wardrobe H190xW102xD62 cm



CRO812 All hanging wardrobe H190xW102xD62 cm



CRO823 Linnen ch