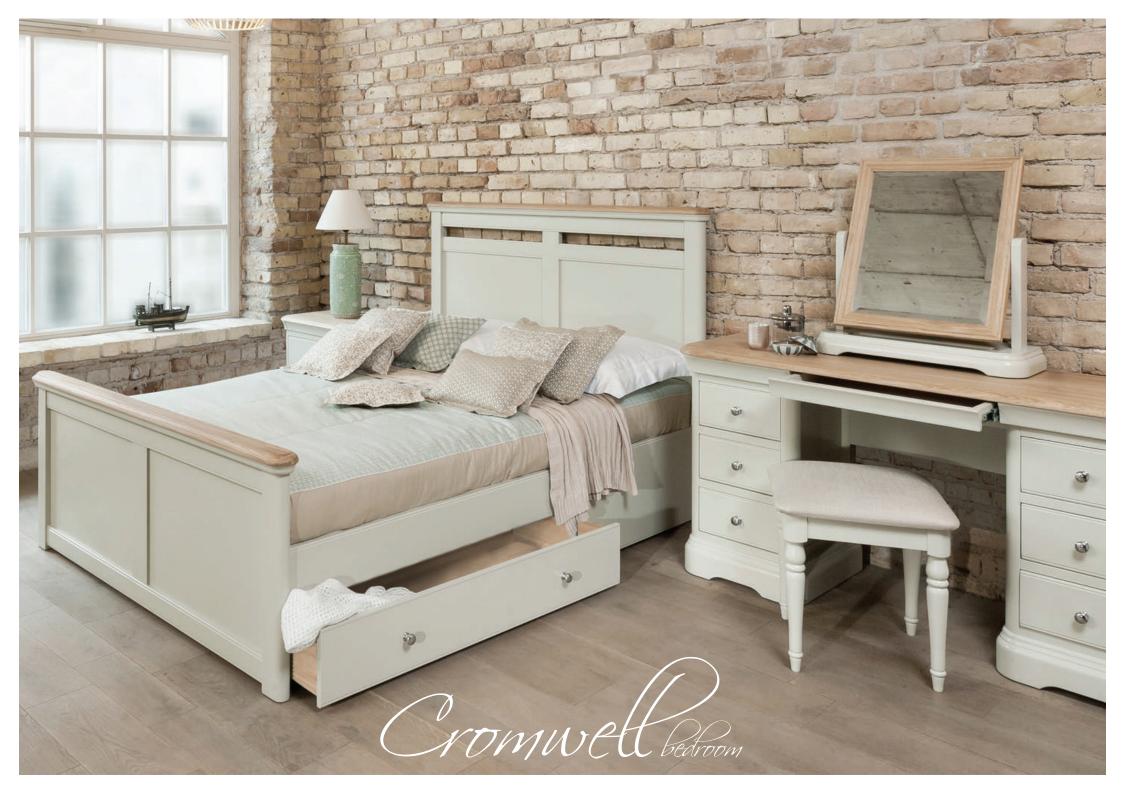

# Cromwell bedroom

Designed exclusively for TCH, Cromwell Bedroom features a combination of subtle pastel paint finishes and Oak, complimented by the soft curves and profiles which evoke a traditional French style. Yet the combination of the colour Oak and bright chrome plated hardware gives it a fresh look that suits both modern and country living.

Each piece is individually made from a combination of Oak and Oak veneers also modern wood materials.

Unique to TCH the manufacturing process actually starts with the slicing of the logs to kiln drying and then through the whole manufacturing process, all within the factories control.

Other details such as secret drawer behind the top profile gives this range a unique character and quality that has become the standard for TCH.

Please visit www.tchfurniture.eu for more images