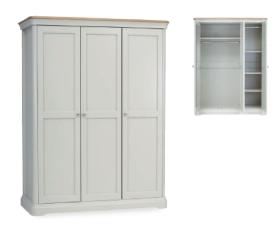

# WARDROBES-LINNEN CHEST

CRO813 Triple wardrobe

CRO834 Triple wardrobe 

CRO814 Gentelmen's wardrobe H190xW102xD62 cm

CRO812 All hanging wardrobe H190xW102xD62 cm

CRO823 Linnen chest H175xW90xD62 cm

TCH Furniture Ltd. Sedos str. 34, LT-87101 Telsiai, Lithuania Phone: +44 2070 483744 info@tchfurniture.eu www.tchfurniture.eu Cromwell bedroom