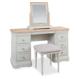

ith storage H120xW152xD208

## CRO807

King size bed with storage H120xW167xD215

#### CRO808

Super King size bed with storage H120xW198xD215



#### CRO826

Double size t&g panel bed H116xW152xD208

## CRO827

King size t&g panel bed H116xW167xD215

#### CRO828

Super King size t&g panel bed H116xW198xD215

# HEADBOARD-BLANKET-LAUNDRY CHEST-MIRRORS



#### CRO819

Heaboard Double size H71xW142xD9 cm

## CRO820

Heaboard King size

## CRO821

Heaboard Super King size H71xW157xD9 cm H71xW188xD9 cm



#### CRO825

Blanket chest with sliding box H45xW120xD47 cm



#### CRO824

Laundry chest H65xW52xD44 cm



#### CRO818

Large wall mirror H55xW120xD3 cm



#### CRO833

Cheval mirror H185xW55xD47 cm

# DRESSING TABLES-STOOL-MIRROR





## CRO836

Dressing table with mirror H76xW120xD45 cm





# CRO815

Double dressing table H75xW138xD48 cm



## CRO816

Bedroom stool, fabric seat pad H49xW45xD45 cm

#### CRO816S

Bedroom stool, leather seat pad H49xW45xD45 cm



CRO817 Dressing table mirror H64xW60xD23 cm



CRO801 Large 2 drawer bedside H60xW54xD45 cm



CRO832 Bedside chest 3 drawers H68xW43xD45 cm



CRO803 2+2 Chest of drawers H86xW90xD48 cm



CRO802 5 Drawer tall narrow chest H128xW62xD48 cm



CRO804 Wide 7 Drawer chest H86xW135xD48 cm



CRO805 7 Drawer chest H103xW90xD48 cm



CRO835 Gentelmen's chest H128xW110xD48 cm

# WARDROBES-LINNEN CHEST



CRO813 Triple wardrobe

CRO834 Triple wardrobe 



CRO814 Gentelmen's wardrobe H190xW102xD62 cm



CRO812 All hanging wardrobe H190xW102xD62 cm



CRO823 Linnen chest H175xW90xD62 cm





TCH Furniture Ltd. Sedos str. 34, LT