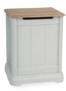

#### CRO809

Double size bed H120xW152xD208 cm

### CRO810

King size bed H120xW167xD215 cm

## CRO811

Super king size bed H120xW198xD215 cm



#### CRO806

Double size bed with storage H120xW152xD208

## CRO807

King size bed with storage H120xW167xD215

#### CRO808

Super King size bed with storage H120xW198xD215



#### CRO826

Double size t&g panel bed H116xW152xD208

## CRO827

King size t&g panel bed H116xW167xD215

#### CRO828

Super King size t&g panel bed H116xW198xD215

# HEADBOARD-BLANKET-LAUNDRY CHEST-MIRRORS



#### CRO819

Heaboard Double size H71xW142xD9 cm

## CRO820

Heaboard King size

## CRO821

Heaboard Super King size H71xW157xD9 cm H71xW188xD9 cm



#### CRO825

Blanket chest with sliding box H45xW120xD47 cm



#### CRO824

Laundry chest H65xW52xD44 cm



#### CRO818

Large wall mirror H55xW120xD3 cm



#### CRO833

Cheval mirror H185xW55xD47 cm

# DRESSING TABLES-STOOL-MIRROR





## CRO836

Dressing table with mirror H76xW120xD45 cm





# CRO815

Double dressing table H75xW138xD48 cm



## CRO816

Bedroom stool, fabric seat pad H49xW45xD45 cm

#### CRO816S

Bedroom stool, leather seat pad H49xW45xD45 cm



CRO817 Dressing table mirror H64xW60xD23 cm



CRO801 Large 2 drawer bedside H60xW54xD45 cm



CRO832 Bedside chest 3 drawers H68xW43xD45 cm



CRO803 2+2 Chest of drawers H86xW90xD48 cm



CRO802 5 Drawer tall narrow chest H128xW62xD48 cm



CRO804 Wide 7 Drawer chest H86xW135xD48 cm



CRO805 7 Drawer chest H103xW90xD48 cm



CRO835 Gentelmen's chest H128xW110xD48 cm

# WARDROBES-LINNEN