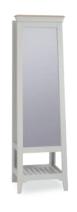

52xD208 cm

### CRO810

King size bed H120xW167xD215 cm

## CRO811

Super king size bed H120xW198xD215 cm



#### CRO806

Double size bed with storage H120xW152xD208

## CRO807

King size bed with storage H120xW167xD215

#### CRO808

Super King size bed with storage H120xW198xD215



#### CRO826

Double size t&g panel bed H116xW152xD208

## CRO827

King size t&g panel bed H116xW167xD215

#### CRO828

Super King size t&g panel bed H116xW198xD215

# HEADBOARD-BLANKET-LAUNDRY CHEST-MIRRORS



#### CRO819

Heaboard Double size H71xW142xD9 cm

## CRO820

Heaboard King size

## CRO821

Heaboard Super King size H71xW157xD9 cm H71xW188xD9 cm



#### CRO825

Blanket chest with sliding box H45xW120xD47 cm



#### CRO824

Laundry chest H65xW52xD44 cm



#### CRO818

Large wall mirror H55xW120xD3 cm



#### CRO833

Cheval mirror H185xW55xD47 cm

# DRESSING TABLES-STOOL-MIRROR





## CRO836

Dressing table with mirror H76xW120xD45 cm





# CRO815

Double dressing table H75xW138xD48 cm



## CRO816

Bedroom stool, fabric seat pad H49xW45xD45 cm

#### CRO816S

Bedroom stool, leather seat pad H49xW45xD45 cm



CRO817 Dressing table mirror H64xW60xD23 cm



CRO801 Large 2 drawer bedside H60xW54xD45 cm



CRO832 Bedside chest 3 drawers H68xW43xD45 cm



CRO803 2+2 Chest of drawers H86xW90xD48 cm



CRO802 5 Drawer tall narrow chest H128xW62xD48 cm



CRO804 Wide 7 Drawer chest H86xW135xD48 cm



CRO805 7 Drawer chest H103xW90xD48 cm



CRO835 Gentelmen's chest H128xW110xD48 cm

# WARDROBES-LINNEN CHEST



CRO813 Triple wardrobe

CRO834 Triple wardrobe 



CRO814 Gentelmen's wardrobe H190xW