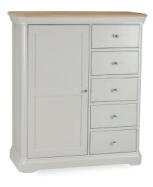

CRO802 5 Drawer tall narrow chest H128xW62xD48 cm

CRO804 Wide 7 Drawer chest H86xW135xD48 cm

CRO805 7 Drawer chest H103xW90xD48 cm

CRO835 Gentelmen's chest H128xW110xD48 cm