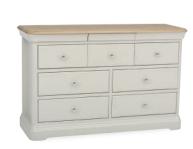

CRO802 5 Drawer tall narrow chest H128xW62xD48 cm

CRO804 Wide 7 Drawer chest H86xW135xD48 cm

CRO805 7 Drawer chest H103xW90xD48 cm

CRO835 Gentelmen's chest H128xW110xD48 cm