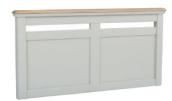

#### CRO819

Heaboard Double size H71xW142xD9 cm

## CRO820

Heaboard King size

## CRO821

Heaboard Super King size H71xW157xD9 cm H71xW188xD9 cm