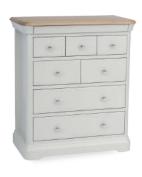

CRO802 5 Drawer tall narrow chest H128xW62xD48 cm

CRO804 Wide 7 Drawer chest H86xW135xD48 cm

CRO805 7 Drawer chest H103xW90xD48 cm

CRO835 Gentelmen's chest H128xW110xD48 cm