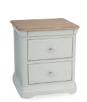

CRO802 5 Drawer tall narrow chest H128xW62xD48 cm

CRO804 Wide 7 Drawer chest H86xW135xD48 cm

CRO805 7 Drawer chest H103xW90xD48 cm

CRO835 Gentelmen's chest H128xW110xD48 cm