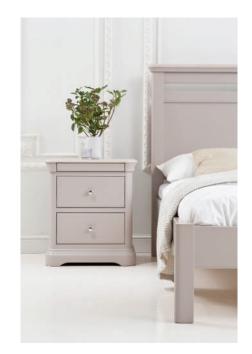

CRO802 5 Drawer tall narrow chest H128xW62xD48 cm

CRO804 Wide 7 Drawer chest H86xW135xD48 cm

CRO805 7 Drawer chest H103xW90xD48 cm

CRO835 Gentelmen's chest H128xW110xD48 cm