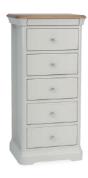

CRO802 5 Drawer tall narrow chest H128xW62xD48 cm

CRO804 Wide 7 Drawer chest H86xW135xD48 cm

CRO805 7 Drawer chest H103xW90xD48 cm

CRO835 Gentelmen's chest H128xW110xD48 cm