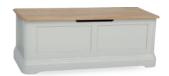

#### CRO809

Double size bed H120xW152xD208 cm

### CRO810

King size bed H120xW167xD215 cm

## CRO811

Super king size bed H120xW198xD215 cm



#### CRO806

Double size bed with storage H120xW152xD208

## CRO807

King size bed with storage H120xW167xD215

#### CRO808

Super King size bed with storage H120xW198xD215



#### CRO826

Double size t&g panel bed H116xW152xD208

## CRO827

King size t&g panel bed H116xW167xD215

#### CRO828

Super King size t&g panel bed H116xW198xD215

# HEADBOARD-BLANKET-LAUNDRY CHEST-MIRRORS



#### CRO819

Heaboard Double size H71xW142xD9 cm

## CRO820

Heaboard King size

## CRO821

Heaboard Super King size H71xW157xD9 cm H71xW188xD9 cm



#### CRO825

Blanket chest with sliding box H45xW120xD47 cm



#### CRO824

Laundry chest H65xW52xD44 cm



#### CRO818

Large wall mirror H55xW120xD3 cm



#### CRO833

Cheval mirror H185xW55xD47 cm

# DRESSING TABLES-STOOL-MIRROR





## CRO836

Dressing table with mirror H76xW120xD45 cm





# CRO815

Double dressing table H75xW138xD48 cm



## CRO816

Bedroom stool, fabric seat pad H49xW45xD45 cm

#### CRO816S

Bedroom stool, leather seat pad H49xW45xD45 cm



CRO817 Dressing table mirror H64xW60xD23 cm



CRO801 Large 2 drawer bedside H60xW54xD45 cm



CRO832 Bedside chest 3 drawers H68xW43xD45 cm



CRO803 2+2 Chest of drawers H86xW90xD48 cm



CRO802 5 Drawer tall narrow chest H128xW62xD48 cm



CRO804 Wide 7 Drawer chest H86xW135xD48 cm



CRO805 7 Drawer chest H103xW90xD48 cm