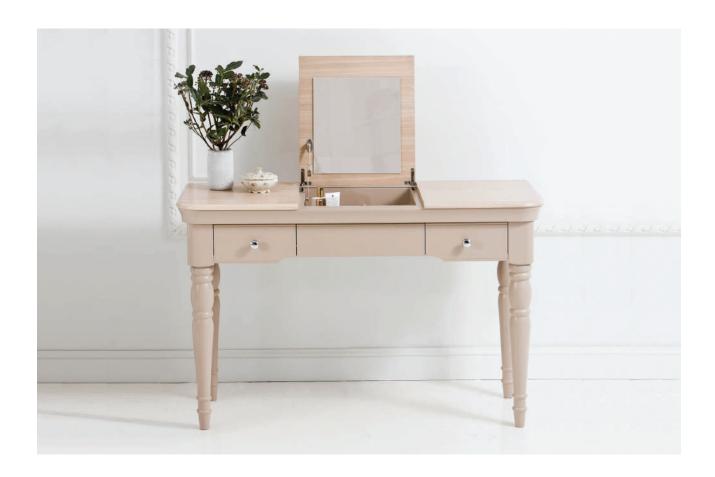

## CRO836

Dressing table with mirror H76xW120xD45 cm

# CRO815

Double dressing table H75xW138xD48 cm