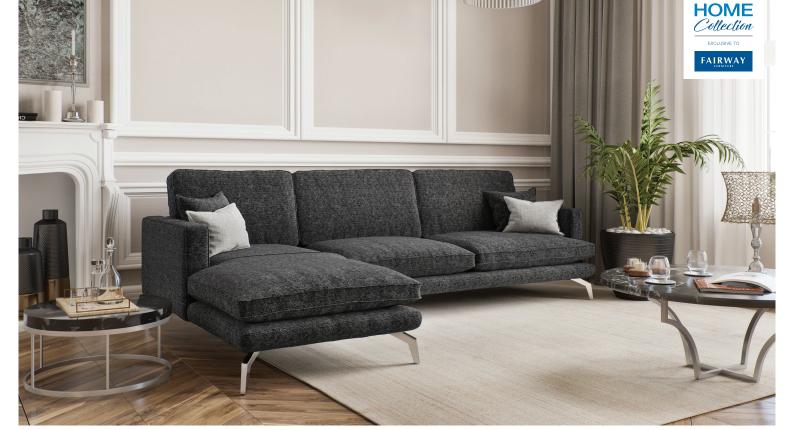

# LIBANO

The Libano sofa collection features a modern slimline design, perfect for the more compact or contemporary home. With stunning metal legs and deeply comfortable cushions, the Libano is available to order in a large selection of fabrics and colours.

#### Options

- 4 sofas
- 2 chairs
- •1 stool Selection of
- Selection of modular pieces (various sizes available)