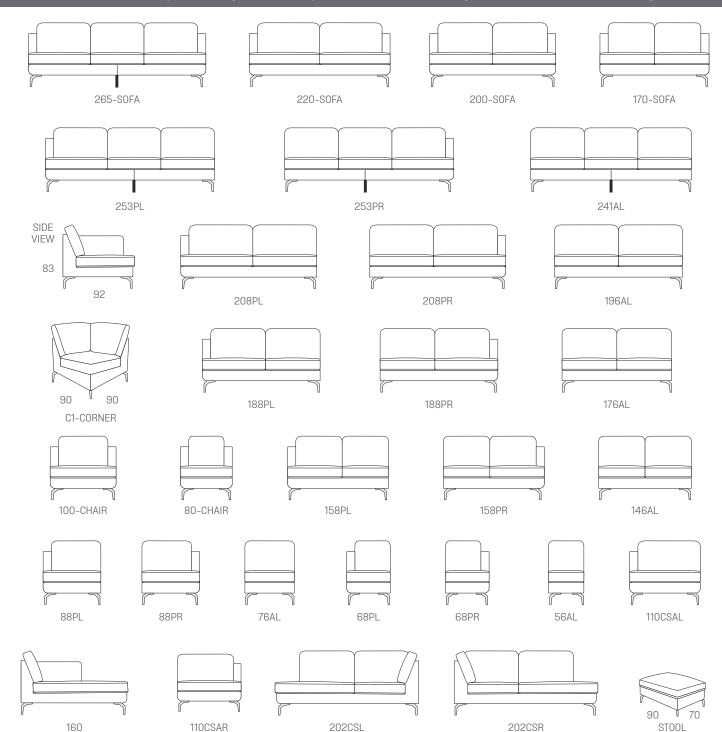

#### Options

- 4 sofas
- 2 chairs
- •1 stool Selection of
- Selection of modular pieces (various sizes available)

# Dimensions on all pieces:- Height: 83cm x Depth:92cm (Width indicated by model number below line drawing)