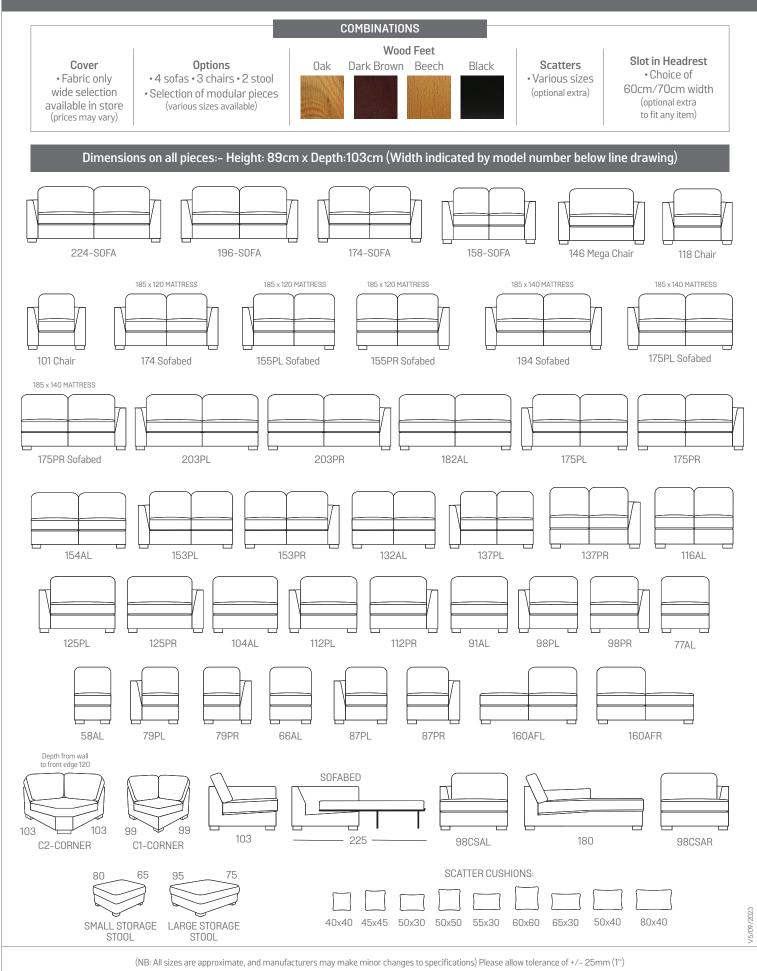

## CALIFORNIA

Classic and inviting, the California modular range offers premium style and outstanding comfort, and is perfect for both the modern and more traditional home. With wide arms, a high padded back and deep seat cushions, the California is available in an extensive fabric range available to view and order in store, and allows you to create your perfect sized sofa or corner group.