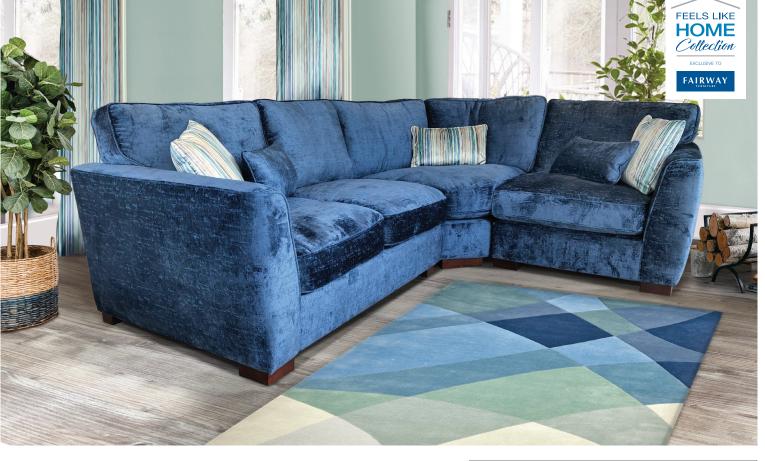

## CALIFORNIA

Classic and inviting, the California modular range offers premium style and outstanding comfort, and is perfect for both the modern and more traditional home. With wide arms, a high padded back and deep seat cushions, the California is available in an extensive fabric range available to view and order in store, and allows you to create your perfect sized sofa or corner group.