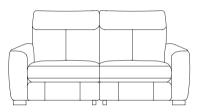

**2.5 Seater Sofa - Power Recliner** 

2 Seater Sofa - Power Recliner H104 x W164 x D100cm

Chair - Power Recliner

## **COMBINATIONS**