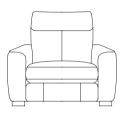

**2.5 Seater Sofa - Power Recliner** 

2 Seater Sofa - Power Recliner H104 x W164 x D100cm

Chair - Power Recliner

## **COMBINATIONS**