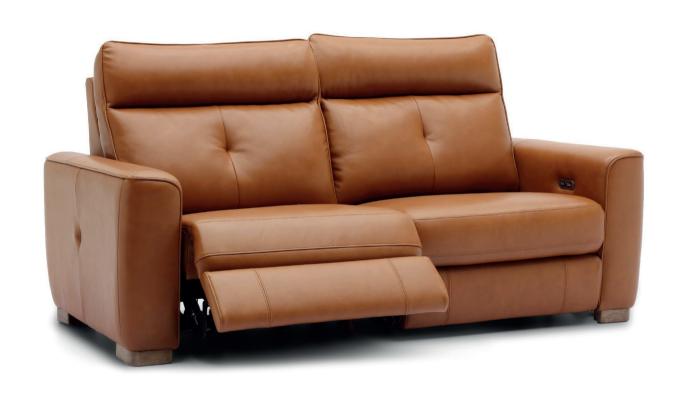

# STEFAN

The Stefan sofa collection offers a striking, modern silhouette, with a high square back, pin tuck detailing and square arms, perfect for the modern home. The Stefan also boasts an easy-to-use recliner action, which is operated by a discreet power button & power adjustable headrest, so you can find your ultimate seating position with ease.

**2.5 Seater Sofa - Power Recliner** 

2 Seater Sofa - Power Recliner H104 x W164 x D100cm

Chair - Power Recliner

### **Options**

 Power recliners with USB & adjustable headrests