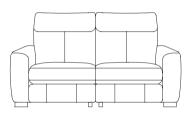

**2.5 Seater Sofa - Power Recliner** 

2 Seater Sofa - Power Recliner H104 x W164 x D100cm

Chair - Power Recliner

## **COMBINATIONS**