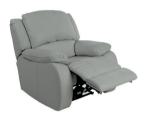

### SOFAS, CHAIR & STOOL

Three Seater Sofa H103 x W211 x D99cm

Two Seater Sofa H103 x W155 x D99cm

**Chair** H103 x W99 x D99cm

Footstool Standard or Storage H43 x W61 x D61cm