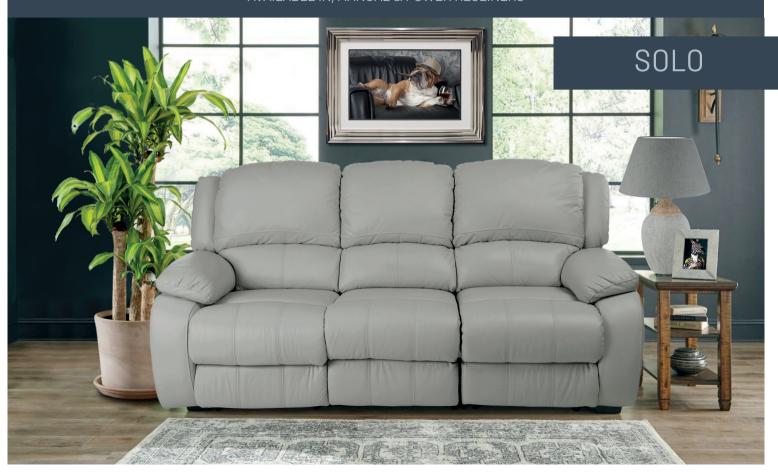

# The Solo Collection AVAILABLE IN, MANUAL & POWER RECLINERS

### SOFAS, CHAIR & STOOL

Three Seater Sofa H103 x W211 x D99cm

Two Seater Sofa H103 x W155 x D99cm

**Chair** H103 x W99 x D99cm

Footstool Standard or Storage H43 x W61 x D61cm