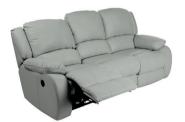

### SOFAS, CHAIR & STOOL

Three Seater Sofa H103 x W211 x D99cm

Two Seater Sofa H103 x W155 x D99cm

**Chair** H103 x W99 x D99cm

Footstool Standard or Storage H43 x W61 x D61cm