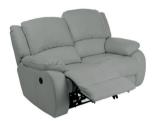

### SOFAS, CHAIR & STOOL

Three Seater Sofa H103 x W211 x D99cm

Two Seater Sofa H103 x W155 x D99cm

**Chair** H103 x W99 x D99cm

Footstool Standard or Storage H43 x W61 x D61cm