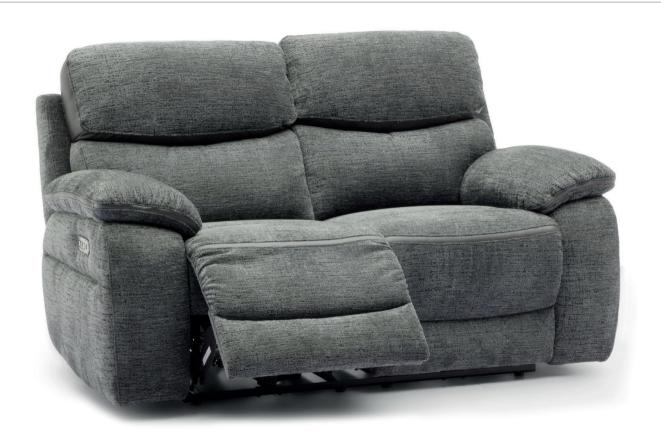

# NILES

The Niles sofa collection offers a clean design, combined with deep inviting comfortable seats.

The Niles boasts a high back and padded arms, as well as an easy-to-use recliner action, allowing you to find your perfect seating position. The backs are filled with loose fibre, which is surrounded by fluted multi-channel bags to help the backs retain their shape

**2.5 Seater Sofa**Manual or Power
H98 x W211 x D97cm

Manual or Power H98 x W165 x D97cm

Manual or Power H98 x W107 x D97cm