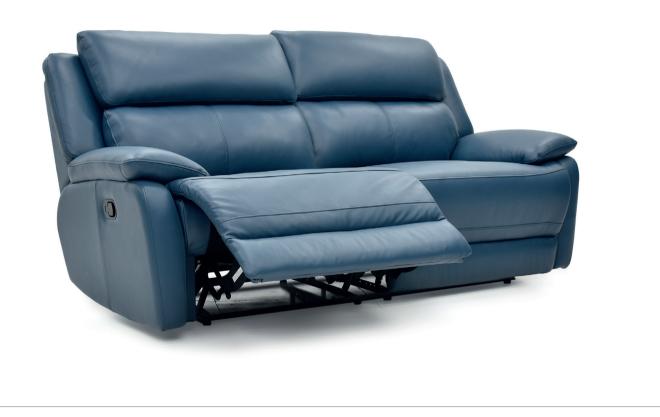

## LUTHER

Modern and stylish, with sleek square detailing and low padded arms,

the Luther exudes sophistication and helps you to create a classic and inviting look in your home. Available as both static, manual and power pieces, the Luther can be tailored to suit all styles and sizes of room. Deeply filled loose fibre in the back and arm cushions offer plush comfort