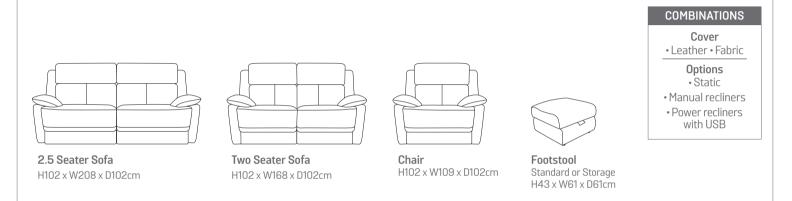

(NB: All sizes are approximate, and manufacturers may make minor changes to specifications) Please allow tolerance of +/- 25mm (1") The colour and finishes shown in this leaflet are as accurate as the photography and printing process allow.