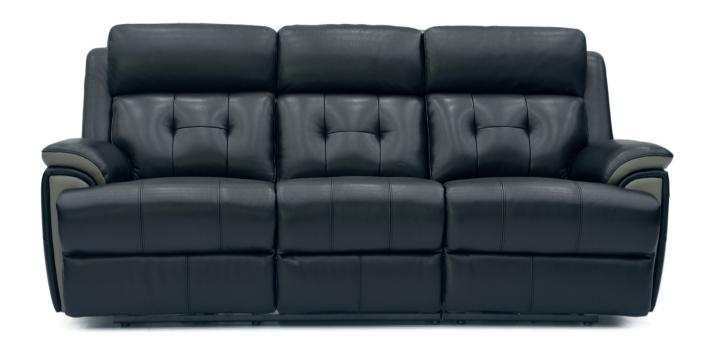

# JOSHUA

With a sumptuous and inviting padded back, moveable headrest option and smooth recliner action, the Joshua offers unrivalled comfort, and is perfect to relax into at the end of a hectic day. With a choice of either power recliner with USB, manual recliner or a static option, you can tailor your suite to you. Beautifully finished with inset detailing and padded cushion arms, offering support as well as a structured and modern design.

Three Seater Sofa Static, Manual & Power H102 x W213 x D102cm

**Two Seater Sofa** Static, Manual & Power H102 x W157 x D102cm

Chair Static, Manual & Power H102 x W99 x D102

Footstool Standard H46 x W74 x D58cm Storage H43 x W61 x D61cm