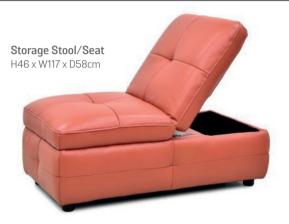

## HYDE

The Hyde footstool offers an ingenious solution to your seating problems, thanks to the easy to use hinge mechanism, which turns the footstool into a chair in a flash. Deeply padded with button detailing, the Hyde is available to order online in a select choice of leathers, with the full extensive range available to view and order in store. The Hyde is manufactured using a sinuous spring seat support, offering durability and resilience, as well as a Dracon fibre seat filling for comfort and support.