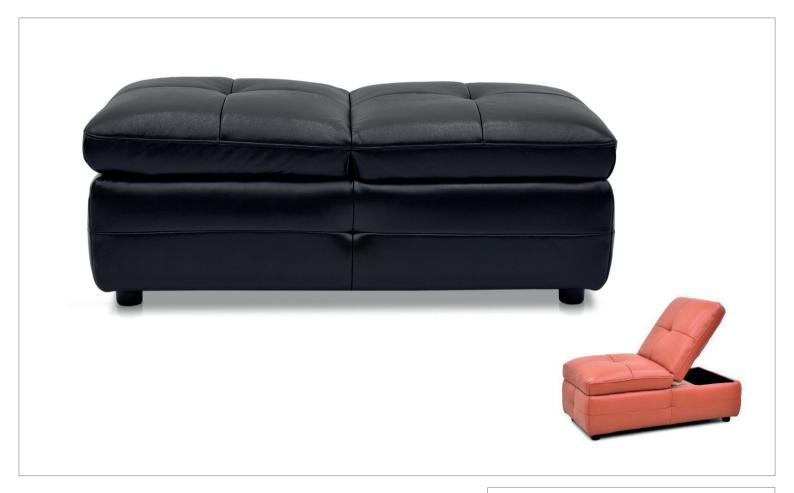

## HYDE

The Hyde footstool offers an ingenious solution to your seating problems, thanks to the easy to use hinge mechanism, which turns the footstool into a chair in a flash. Deeply padded with button detailing, the Hyde is available to order online in a select choice of leathers, with the full extensive range available to view and order in store. The Hyde is manufactured using a sinuous spring seat support, offering durability and resilience, as well as a Dracon fibre seat filling for comfort and support.