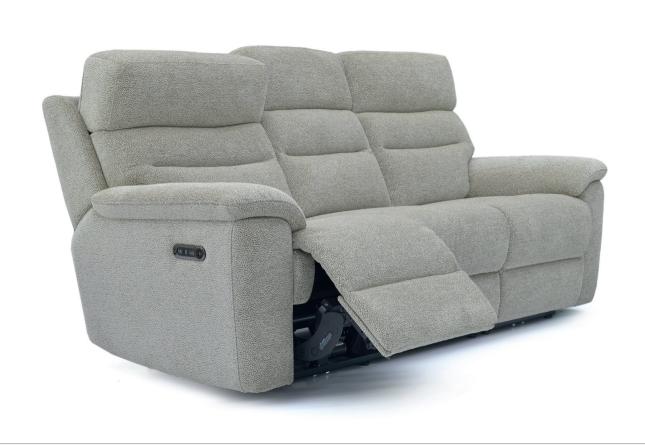

# **EDISON**

Stunning fabric combined with smooth recliner actions means the Edison is the ideal collection for relaxing into at the end of a hectic day. Featuring a modern high square back, channel detailing and low padded arms, with a discreet power button to effortlessly recline into your ultimate seating position and power adjustable headrest. The Edison collection is available to order online in a choice of stunning leathers or fabrics

Three Seater Sofa Manual & Power Recliners H104 x W216 x D102cm

Two Seater Sofa Manual & Power Recliners H104 x W160 x D102cm

Chair Manual & Power Recliners H104 x W102 x D102cm

Footstool Standard or Storage H43 x W61 x D61cm :