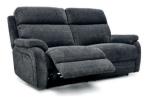

## SOFAS, CHAIR & STOOL

**2.5 Seater Sofa** H104 x W193 x D102cm

**2 Seater Sofa** H104 x W152 x D102cm

**Chair** H104 x W94 x D102cm

Footstool H43 x W61 x D61cm

(NB: All sizes are approximate, and manufacturers may make minor changes to specifications) Please allow tolerance of +/- 25mm (1") The colour and finishes shown in this leaflet are as accurate as the photography and printing process allow.