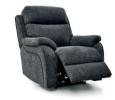

## SOFAS, CHAIR & STOOL

**2.5 Seater Sofa** H104 x W193 x D102cm

**2 Seater Sofa** H104 x W152 x D102cm

**Chair** H104 x W94 x D102cm

Footstool H43 x W61 x D61cm

(NB: All sizes are approximate, and manufacturers may make minor changes to specifications) Please allow tolerance of +/- 25mm (1") The colour and finishes shown in this leaflet are as accurate as the photography and printing process allow.