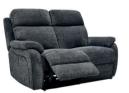

## SOFAS, CHAIR & STOOL

**2.5 Seater Sofa** H104 x W193 x D102cm

**2 Seater Sofa** H104 x W152 x D102cm

**Chair** H104 x W94 x D102cm

Footstool H43 x W61 x D61cm

(NB: All sizes are approximate, and manufacturers may make minor changes to specifications) Please allow tolerance of +/- 25mm (1") The colour and finishes shown in this leaflet are as accurate as the photography and printing process allow.