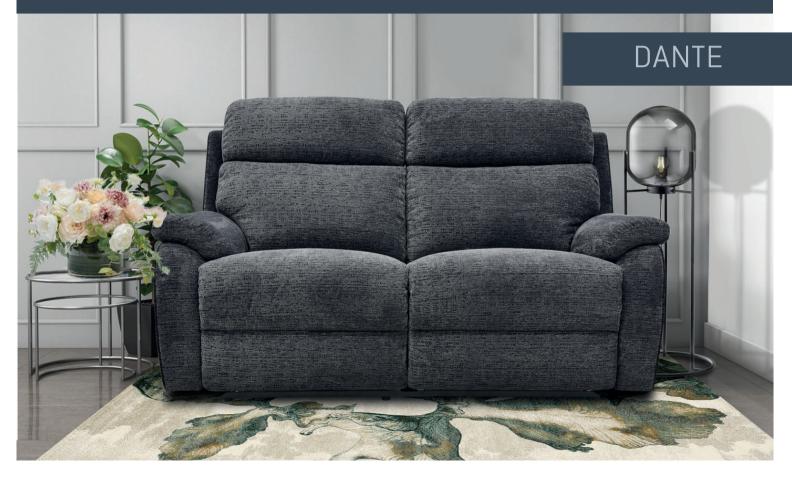

The Donte Collection

AVAILABLE IN STATIC, MANUAL & POWER RECLINERS

## SOFAS, CHAIR & STOOL

**2.5 Seater Sofa** H104 x W193 x D102cm

**2 Seater Sofa** H104 x W152 x D102cm

**Chair** H104 x W94 x D102cm

Footstool H43 x W61 x D61cm

(NB: All sizes are approximate, and manufacturers may make minor changes to specifications) Please allow tolerance of +/- 25mm (1") The colour and finishes shown in this leaflet are as accurate as the photography and printing process allow.