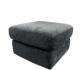

## SOFAS, CHAIR & STOOL

**2.5 Seater Sofa** H104 x W193 x D102cm

**2 Seater Sofa** H104 x W152 x D102cm

**Chair** H104 x W94 x D102cm

Footstool H43 x W61 x D61cm

(NB: All sizes are approximate, and manufacturers may make minor changes to specifications) Please allow tolerance of +/- 25mm (1") The colour and finishes shown in this leaflet are as accurate as the photography and printing process allow.