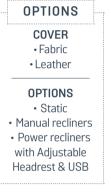

The Donte Collection

AVAILABLE IN STATIC, MANUAL & POWER RECLINERS



## SOFAS, CHAIR & STOOL



**2.5 Seater Sofa** H104 x W193 x D102cm



**2 Seater Sofa** H104 x W152 x D102cm



**Chair** H104 x W94 x D102cm



Footstool H43 x W61 x D61cm



(NB: All sizes are approximate, and manufacturers may make minor changes to specifications) Please allow tolerance of +/- 25mm (1") The colour and finishes shown in this leaflet are as accurate as the photography and printing process allow.



## www.fairwayfurniture.co.uk

Mon - Sat 9.00am - 5.30pm Sun 10.30 - 4.30pm

| PLYMOUTH       | TAVISTOCK      | NEWTON ABBOT   | ST AUSTELL     |
|----------------|----------------|----------------|----------------|
| PL9 7HE        | PL19 9DT       | TQ12 3AD       | PL25 3RP       |
| T:01752 408941 | T:01822 616051 | T:01626 332888 | T:01726 817333 |