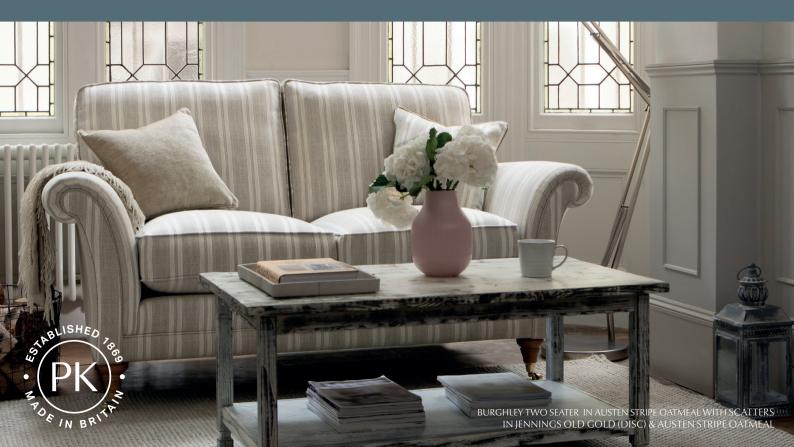

## Burghley

The Burghley collection boasts classic silhouettes and exquisite detailing, making it one of our most elegant suites. The formal high back employs elasticated webbing for a wonderful posture and support, whilst the seats are filled with our premium foam interiors giving you ultimate comfort whilst helping to maintain the seats shape.

A timeless suite, the Burghley is handmade in Britain by our expert craftsman using our latest innovation in premium comfort technology. The suite is available in soft touch fabrics or high quality leather.

Available as a grand sofa, large and standard two seater, and an armchair. Includes scatter cushions.

25
year
frame guarantee

SOFAS, CHAIR & FOOTSTOOL

GRAND H 97cm W 236cm D 98cm SH 53cm SW 180cm SD 59cm AH 70cm