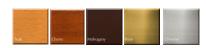

POWER FOOTREST CHAIR H 97cm W 103cm D 98cm SH 53cm SW 53cm SD 59cm AH 65cm

| SEAT INTERIORS |
|----------------|
| BACK INTERIORS |
| WOOD FINISH    |
| CASTORS        |

| STANDARD             |
|----------------------|
| PREMIUM COMFORT FOAM |
| FIBRE                |
| TEAK                 |

| OPTION       |  |
|--------------|--|
| ENCORE FIBRE |  |

CHERRY | MAHOGANY CHROME | PLAIN TURNED WOOD

BRASS