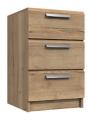

Natural Rustic Oak

Graphite

White & Natural Rustic Oak

Graphite & Natural Rustic Oak

3 Drawer Bedside H63 x W38 x D40cm

3 Drawer Chest H63 x W72 x D40cm

3 Drawer Dressing Table H78 x W100 x D55cm

4 Drawer Chest H81 x W72 x D40cm