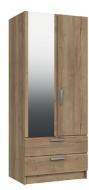

2 Door Robe 1 Mirror H183 x W76 x D52cm

INCLUDES 1 x Large Hanging Rail

1 x Large Shelf

2 Door Combi Robe H183 x W76 x D52cm

H183 x W76 x D52cm

2 Door Combi Robe 1 Mirror

3 Door Robe 1 Mirror H183 x W114 x D52cm