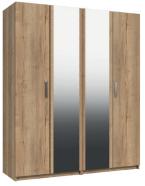

INCLUDES 1 x Large Hanging Rail

1x Large Shelf

3 x Small Shelves

4 Door Robe 2 Mirrors H183 x W152 x D52cm

INCLUDES 2 x Large Hanging Rails

2 x Large Shelves