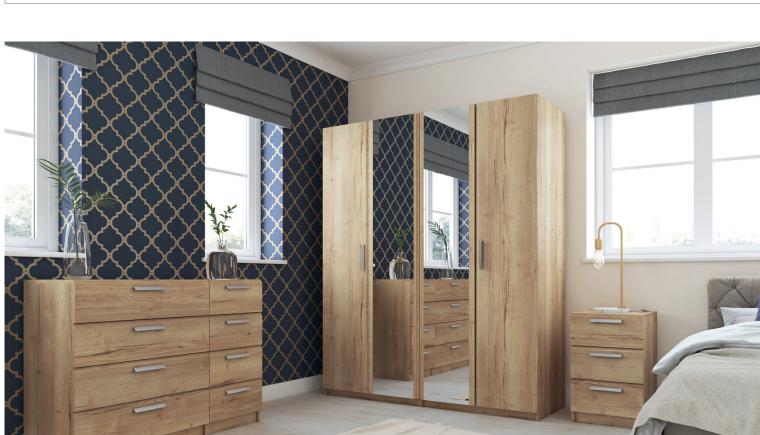

## SPECIAL ORDER

- A choice of 4 colour options Natural looking textured grain finish
- Distinctive 45 degree profile Stylish designer metal handle to accentuate profile
  - 8mm heavy duty drawer bases
    Linen look on drawers and wardrobe back
  - Easy glide metal runners on drawers All items supplied factory assembled

Natural Rustic Oak

Graphite

White & Natural Rustic Oak

Graphite & Natural Rustic Oak

3 Drawer Bedside H63 x W38 x D40cm

3 Drawer Chest H63 x W72 x D40cm

3 Drawer Dressing Table H78 x W100 x D55cm

4 Drawer Chest H81 x W72 x D40cm

4 Drawer Double Chest H81 x W110 x D40cm

5 Drawer Tallboy H99 x W38 x D40cm

5 Drawer Chest H99 x W72 x D40cm

INCLUDES

1 x Large Hanging Rail

1x Large Shelf

2 x Drawers (not adjustable)

2 Door Robe H183 x W76 x D52cm

2 Door Robe 1 Mirror H183 x W76 x D52cm

INCLUDES 1 x Large Hanging Rail

1 x Large Shelf

2 Door Combi Robe H183 x W76 x D52cm

H183 x W76 x D52cm

2 Door Combi Robe 1 Mirror

3 Door Robe 1 Mirror H183 x W114 x D52cm

INCLUDES 1 x Large Hanging Rail

1x Large Shelf

3 x Small Shelves

4 Door Robe 2 Mirrors H183 x W152 x D52cm

INCLUDES 2 x Large Hanging Rails

2 x Large Shelves