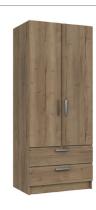

4 Drawer Double Chest H81 x W110 x D40cm

5 Drawer Tallboy H99 x W38 x D40cm

5 Drawer Chest H99 x W72 x D40cm

INCLUDES

1 x Large Hanging Rail

1x Large Shelf

2 x Drawers (not adjustable)

2 Door Robe H183 x W76 x D52cm