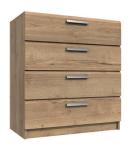

Natural Rustic Oak

Graphite

White & Natural Rustic Oak

Graphite & Natural Rustic Oak

3 Drawer Bedside H63 x W38 x D40cm

3 Drawer Chest H63 x W72 x D40cm

3 Drawer Dressing Table H78 x W100 x D55cm

4 Drawer Chest H81 x W72 x D40cm