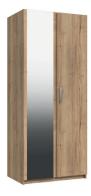

2 Door Robe 1 Mirror H183 x W76 x D52cm

INCLUDES 1 x Large Hanging Rail

1 x Large Shelf

2 Door Combi Robe H183 x W76 x D52cm

H183 x W76 x D52cm

2 Door Combi Robe 1 Mirror

3 Door Robe 1 Mirror H183 x W114 x D52cm