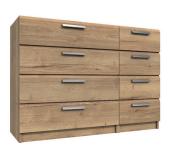

4 Drawer Double Chest H81 x W110 x D40cm

5 Drawer Tallboy H99 x W38 x D40cm

5 Drawer Chest H99 x W72 x D40cm

INCLUDES

1 x Large Hanging Rail

1x Large Shelf

2 x Drawers (not adjustable)

2 Door Robe H183 x W76 x D52cm