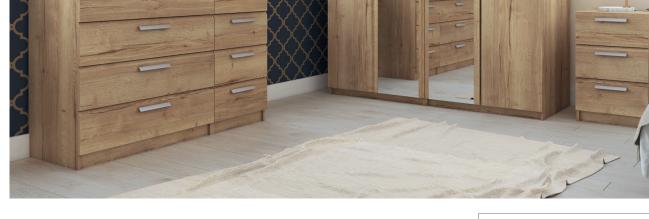

## SPECIAL ORDER

- A choice of 4 colour options Natural looking textured grain finish
- Distinctive 45 degree profile Stylish designer metal handle to accentuate profile
  - 8mm heavy duty drawer bases
    Linen look on drawers and wardrobe back
  - Easy glide metal runners on drawers All items supplied factory assembled

Natural Rustic Oak

Graphite

White & Natural Rustic Oak

Graphite & Natural Rustic Oak

3 Drawer Bedside H63 x W38 x D40cm

3 Drawer Chest H63 x W72 x D40cm

3 Drawer Dressing Table H78 x W100 x D55cm

4 Drawer Chest H81 x W72 x D40cm

4 Drawer Double Chest H81 x W110 x D40cm

5 Drawer Tallboy H99 x W38 x D40cm

5 Drawer Chest H99 x W72 x D40cm

INCLUDES

1 x Large Hanging Rail

1x Large Shelf

2 x Drawers (not adjustable)

2 Door Robe H183 x W76 x D52cm

2 Door Robe 1 Mirror H183 x W76 x D52cm

INCLUDES 1 x Large Hanging Rail

1 x Large Shelf

2 Door Combi Robe H183 x W76 x D52cm

H183 x W76 x D52cm

2 Door Combi Robe 1 Mirror

3 Door Robe 1 Mirror H183 x W114 x D52cm

INCLUDES 1 x Large Hanging Rail

1x Large Shelf

3 x Small Shelves

4 Door Robe 2 Mirrors H183 x W152 x D52cm

INCLUDES 2 x Large Hanging Rails

2 x Large Shelves