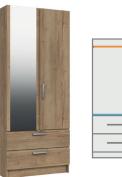

2 Door Robe 1 Mirror H183 x W76 x D52cm

INCLUDES 1 x Large Hanging Rail

1 x Large Shelf

2 Door Combi Robe H183 x W76 x D52cm

H183 x W76 x D52cm

2 Door Combi Robe 1 Mirror

3 Door Robe 1 Mirror H183 x W114 x D52cm