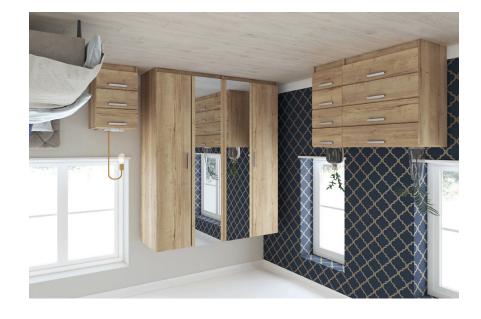

## SPECIAL ORDER

- A choice of 4 colour options Natural looking textured grain finish
- Distinctive 45 degree profile Stylish designer metal handle to accentuate profile
  - 8mm heavy duty drawer bases
    Linen look on drawers and wardrobe back
  - Easy glide metal runners on drawers All items supplied factory assembled

Natural Rustic Oak

Graphite

White & Natural Rustic Oak

Graphite & Natural Rustic Oak

3 Drawer Bedside H63 x W38 x D40cm

3 Drawer Chest H63 x W72 x D40cm

3 Drawer Dressing Table H78 x W100 x D55cm

4 Drawer Chest H81 x W72 x D40cm

4 Drawer Double Chest H81 x W110 x D40cm

5 Drawer Tallboy H99 x W38 x D40cm

5 Drawer Chest H99 x W72 x D40cm

INCLUDES

1 x Large Hanging Rail

1x Large Shelf

2 x Drawers (not adjustable)

2 Door Robe H183 x W76 x D52cm

2 Door Robe 1 Mirror H183 x W76 x D52cm

INCLUDES 1 x Large Hanging Rail

1 x Large Shelf

2 Door Combi Robe H183 x W76 x D52cm

H183 x W76 x D52cm

2 Door Combi Robe 1 Mirror

3 Door Robe 1 Mirror H183 x W114 x D52cm

INCLUDES 1 x Large Hanging Rail

1x Large Shelf

3 x Small Shelves

4 Door Robe 2 Mirrors H183 x W152 x D52cm

INCLUDES 2 x Large Hanging Rails

2 x Large Shelves