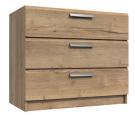

Natural Rustic Oak

Graphite

White & Natural Rustic Oak

Graphite & Natural Rustic Oak

3 Drawer Bedside H63 x W38 x D40cm

3 Drawer Chest H63 x W72 x D40cm

3 Drawer Dressing Table H78 x W100 x D55cm

4 Drawer Chest H81 x W72 x D40cm