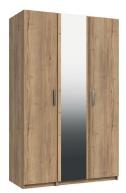

2 Door Robe 1 Mirror H183 x W76 x D52cm

INCLUDES 1 x Large Hanging Rail

1 x Large Shelf

2 Door Combi Robe H183 x W76 x D52cm

H183 x W76 x D52cm

2 Door Combi Robe 1 Mirror

3 Door Robe 1 Mirror H183 x W114 x D52cm