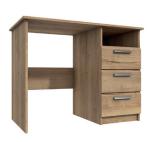

Natural Rustic Oak

Graphite

White & Natural Rustic Oak

Graphite & Natural Rustic Oak

3 Drawer Bedside H63 x W38 x D40cm

3 Drawer Chest H63 x W72 x D40cm

3 Drawer Dressing Table H78 x W100 x D55cm

4 Drawer Chest H81 x W72 x D40cm