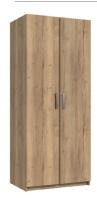

4 Drawer Double Chest H81 x W110 x D40cm

5 Drawer Tallboy H99 x W38 x D40cm

5 Drawer Chest H99 x W72 x D40cm

INCLUDES

1 x Large Hanging Rail

1x Large Shelf

2 x Drawers (not adjustable)

2 Door Robe H183 x W76 x D52cm