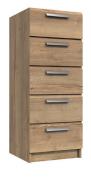

4 Drawer Double Chest H81 x W110 x D40cm

5 Drawer Tallboy H99 x W38 x D40cm

5 Drawer Chest H99 x W72 x D40cm

INCLUDES

1 x Large Hanging Rail

1x Large Shelf

2 x Drawers (not adjustable)

2 Door Robe H183 x W76 x D52cm