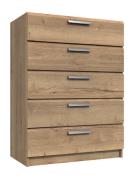

4 Drawer Double Chest H81 x W110 x D40cm

5 Drawer Tallboy H99 x W38 x D40cm

5 Drawer Chest H99 x W72 x D40cm

INCLUDES

1 x Large Hanging Rail

1x Large Shelf

2 x Drawers (not adjustable)

2 Door Robe H183 x W76 x D52cm