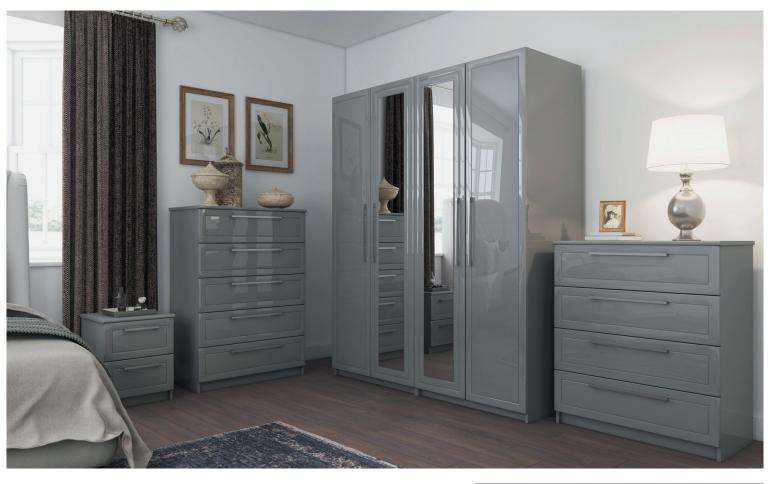

## LEIA SPECIAL ORDER

- A choice of 4 colour options High gloss finish with distinctive routing to all doors and drawers
  - Using slim D polished chrome handles Featuring inset mirrors where listed
  - 8mm heavy duty drawer bases Linen look on drawers and wardrobe back
  - Easy glide metal runners on drawers All items supplied factory assembled

2 Door Robe H183 x W76 x D52cm

2 Door Robe 1 Mirror H183 x W76 x D52cm

1 x Large Hanging Rail 1 x Large Shelf

2 Door Combi Robe

H183 x W76 x D52cm

3 Door Robe 1 Mirror H183 x W114 x D52cm

INCLUDES 1 x Large Hanging Rail 1 x Large Shelf

4 Door Robe 2 Mirrors H183 x W152 x D52cm