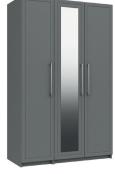

2 Door Robe H183 x W76 x D52cm

2 Door Robe 1 Mirror H183 x W76 x D52cm

1 x Large Hanging Rail 1 x Large Shelf

2 Door Combi Robe

H183 x W76 x D52cm

3 Door Robe 1 Mirror H183 x W114 x D52cm

INCLUDES 1 x Large Hanging Rail 1 x Large Shelf