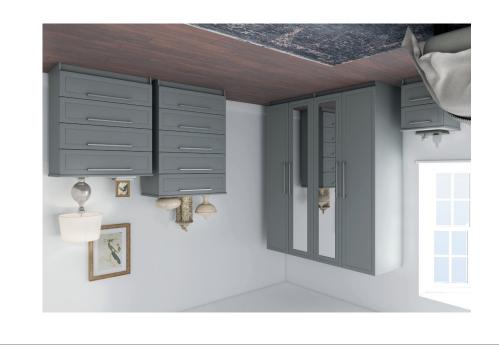

## LEIA SPECIAL ORDER

- A choice of 4 colour options High gloss finish with distinctive routing to all doors and drawers
  - Using slim D polished chrome handles Featuring inset mirrors where listed
  - 8mm heavy duty drawer bases Linen look on drawers and wardrobe back
  - Easy glide metal runners on drawers All items supplied factory assembled

2 Door Robe H183 x W76 x D52cm

2 Door Robe 1 Mirror H183 x W76 x D52cm

1 x Large Hanging Rail 1 x Large Shelf

2 Door Combi Robe

H183 x W76 x D52cm

3 Door Robe 1 Mirror H183 x W114 x D52cm

INCLUDES 1 x Large Hanging Rail 1 x Large Shelf

4 Door Robe 2 Mirrors H183 x W152 x D52cm