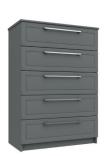

**3** Drawer Double Chest H71 x W122 x D40cm

**4** Drawer Chest H91 x W77 x D40cm

**4** Drawer Double Chest H91 x W121 x D40cm

**5** Drawer Tallboy H111 x W38 x D40cm

**5** Drawer Chest H111 x W77 x D40cm