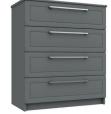

**3** Drawer Double Chest H71 x W122 x D40cm

**4** Drawer Chest H91 x W77 x D40cm

**4** Drawer Double Chest H91 x W121 x D40cm

**5** Drawer Tallboy H111 x W38 x D40cm

**5** Drawer Chest H111 x W77 x D40cm