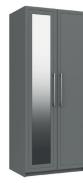

2 Door Robe H183 x W76 x D52cm

2 Door Robe 1 Mirror H183 x W76 x D52cm

1 x Large Hanging Rail 1 x Large Shelf

2 Door Combi Robe

H183 x W76 x D52cm

3 Door Robe 1 Mirror H183 x W114 x D52cm

INCLUDES 1 x Large Hanging Rail 1 x Large Shelf