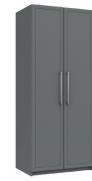

2 Door Robe H183 x W76 x D52cm

2 Door Robe 1 Mirror H183 x W76 x D52cm

1 x Large Hanging Rail 1 x Large Shelf

2 Door Combi Robe

H183 x W76 x D52cm

3 Door Robe 1 Mirror H183 x W114 x D52cm

INCLUDES 1 x Large Hanging Rail 1 x Large Shelf