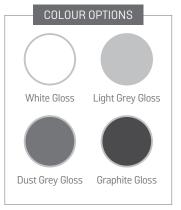

## LEIA SPECIAL ORDER

- A choice of 4 colour options High gloss finish with distinctive routing to all doors and drawers
  - Using slim D polished chrome handles Featuring inset mirrors where listed
  - 8mm heavy duty drawer bases Linen look on drawers and wardrobe back
  - Easy glide metal runners on drawers All items supplied factory assembled