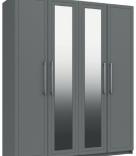

drawer bases Linen look on drawers and wardrobe back
  - Easy glide metal runners on drawers All items supplied factory assembled





H51 x W39 x D40cm



H71 x W39 x D40cm





**3** Drawer Chest

H71 x W77 x D40cm



H62 x W60 x D17cm

Mirror



Stool H51 x W40 x D35cm



3 Drawer Dressing Table H71 x W114 x D52cm



**3** Drawer Double Chest H71 x W122 x D40cm



**4** Drawer Chest H91 x W77 x D40cm



**4** Drawer Double Chest H91 x W121 x D40cm



**5** Drawer Tallboy H111 x W38 x D40cm



**5** Drawer Chest H111 x W77 x D40cm



2 Door Robe H183 x W76 x D52cm



2 Door Robe 1 Mirror H183 x W76 x D52cm



1 x Large Hanging Rail 1 x Large Shelf



2 Door Combi Robe

H183 x W76 x D52cm





3 Door Robe 1 Mirror H183 x W114 x D52cm



INCLUDES 1 x Large Hanging Rail 1 x Large Shelf







4 Door Robe 2 Mirrors H183 x W152 x D52cm