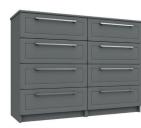

**3** Drawer Double Chest H71 x W122 x D40cm

**4** Drawer Chest H91 x W77 x D40cm

**4** Drawer Double Chest H91 x W121 x D40cm

**5** Drawer Tallboy H111 x W38 x D40cm

**5** Drawer Chest H111 x W77 x D40cm