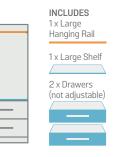

2 Door Robe H183 x W76 x D52cm

2 Door Robe 1 Mirror H183 x W76 x D52cm

1 x Large Hanging Rail 1 x Large Shelf

2 Door Combi Robe

H183 x W76 x D52cm

3 Door Robe 1 Mirror H183 x W114 x D52cm

INCLUDES 1 x Large Hanging Rail 1 x Large Shelf