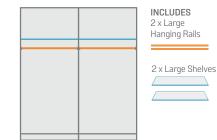

2 Door Robe H183 x W76 x D52cm

2 Door Robe 1 Mirror H183 x W76 x D52cm

1 x Large Hanging Rail 1 x Large Shelf

2 Door Combi Robe

H183 x W76 x D52cm

3 Door Robe 1 Mirror H183 x W114 x D52cm

INCLUDES 1 x Large Hanging Rail 1 x Large Shelf

4 Door Robe 2 Mirrors H183 x W152 x D52cm