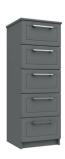

**3** Drawer Double Chest H71 x W122 x D40cm

**4** Drawer Chest H91 x W77 x D40cm

**4** Drawer Double Chest H91 x W121 x D40cm

**5** Drawer Tallboy H111 x W38 x D40cm

**5** Drawer Chest H111 x W77 x D40cm