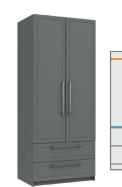

2 Door Robe H183 x W76 x D52cm

2 Door Robe 1 Mirror H183 x W76 x D52cm

1 x Large Hanging Rail 1 x Large Shelf

2 Door Combi Robe

H183 x W76 x D52cm

3 Door Robe 1 Mirror H183 x W114 x D52cm

INCLUDES 1 x Large Hanging Rail 1 x Large Shelf