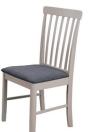

Tamar Dining Chair, Black Faux Leather Seat Pad H94 x W43 x D46 Seat height 45cm

Orton Dining Chair, Grey Fabric Seat Pad H90cm Seat height 45cm

Fowey Dining Chair, Grey Fabric Seat Pad H94cm

Fowey Nest of 3 Tables H45 x W53 x D30cm