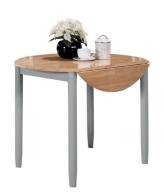

Fowey Lamp Table H50 x W40 x D40cm

Fowey Console Table H75 x W75 x D30cm

Fowey TV Unit H45 x W90 x D35cm

Fowey Coffee Table H45 x W90 x D45cm

**Fowey Fixed Top Dining Table** H75 x W70 x L110cm

Fowey Round Drop Leaf Dining Table H75 x W91 x L61-91cm