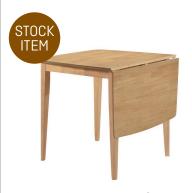

Fowey Square Drop Leaf Dining Table H75 x W76 x L61-97cm

Yealm Half Moon Folding Dining Table H76 x W45 x L45-90cm

**Plym Round Drop Leaf Extending Dining Table** H75 x W91 x L61–91cm

Seaton Drop Leaf Extending Dining Table H75 x W75 x L75-120cm