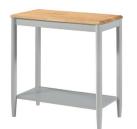

Fowey Lamp Table H50 x W40 x D40cm

Fowey Console Table H75 x W75 x D30cm

Fowey TV Unit H45 x W90 x D35cm

Fowey Coffee Table H45 x W90 x D45cm

**Fowey Fixed Top Dining Table** H75 x W70 x L110cm

Fowey Round Drop Leaf Dining Table H75 x W91 x L61-91cm