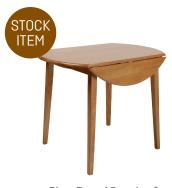

Fowey Lamp Table H50 x W40 x D40cm

Fowey Console Table H75 x W75 x D30cm

Fowey TV Unit H45 x W90 x D35cm

Fowey Coffee Table H45 x W90 x D45cm

**Fowey Fixed Top Dining Table** H75 x W70 x L110cm

Fowey Round Drop Leaf Dining Table H75 x W91 x L61-91cm