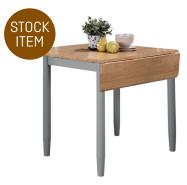

Fowey Square Drop Leaf Dining Table H75 x W76 x L61-97cm

Yealm Half Moon Folding Dining Table H76 x W45 x L45-90cm

**Plym Round Drop Leaf Extending Dining Table** H75 x W91 x L61–91cm

Seaton Drop Leaf Extending Dining Table H75 x W75 x L75-120cm