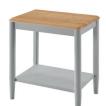

Fowey Lamp Table H50 x W40 x D40cm

Fowey Console Table H75 x W75 x D30cm

Fowey TV Unit H45 x W90 x D35cm

Fowey Coffee Table H45 x W90 x D45cm

**Fowey Fixed Top Dining Table** H75 x W70 x L110cm

Fowey Round Drop Leaf Dining Table H75 x W91 x L61-91cm