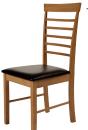

Tamar Dining Chair, Black Faux Leather Seat Pad H94 x W43 x D46 Seat height 45cm

Orton Dining Chair, Grey Fabric Seat Pad H90cm Seat height 45cm

Fowey Dining Chair, Grey Fabric Seat Pad H94cm

Fowey Nest of 3 Tables H45 x W53 x D30cm