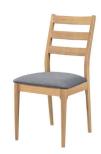

Tamar Dining Chair, Black Faux Leather Seat Pad H94 x W43 x D46 Seat height 45cm

Orton Dining Chair, Grey Fabric Seat Pad H90cm Seat height 45cm

Fowey Dining Chair, Grey Fabric Seat Pad H94cm

Fowey Nest of 3 Tables H45 x W53 x D30cm