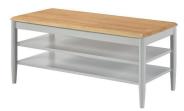

Fowey Lamp Table H50 x W40 x D40cm

Fowey Console Table H75 x W75 x D30cm

Fowey TV Unit H45 x W90 x D35cm

Fowey Coffee Table H45 x W90 x D45cm

**Fowey Fixed Top Dining Table** H75 x W70 x L110cm

Fowey Round Drop Leaf Dining Table H75 x W91 x L61-91cm