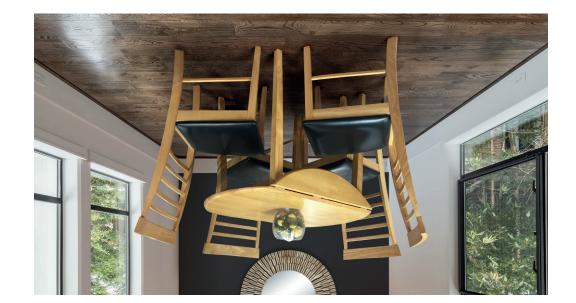

Fowey Lamp Table H50 x W40 x D40cm

Fowey Console Table H75 x W75 x D30cm

Fowey TV Unit H45 x W90 x D35cm

Fowey Coffee Table H45 x W90 x D45cm

**Fowey Fixed Top Dining Table** H75 x W70 x L110cm

Fowey Round Drop Leaf Dining Table H75 x W91 x L61-91cm

Fowey Square Drop Leaf Dining Table H75 x W76 x L61-97cm

Yealm Half Moon Folding Dining Table H76 x W45 x L45-90cm

**Plym Round Drop Leaf Extending Dining Table** H75 x W91 x L61–91cm

Seaton Drop Leaf Extending Dining Table H75 x W75 x L75-120cm