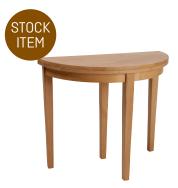

Fowey Square Drop Leaf Dining Table H75 x W76 x L61-97cm

Yealm Half Moon Folding Dining Table H76 x W45 x L45-90cm

**Plym Round Drop Leaf Extending Dining Table** H75 x W91 x L61–91cm

Seaton Drop Leaf Extending Dining Table H75 x W75 x L75-120cm