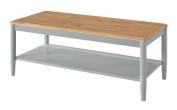

Fowey Lamp Table H50 x W40 x D40cm

Fowey Console Table H75 x W75 x D30cm

Fowey TV Unit H45 x W90 x D35cm

Fowey Coffee Table H45 x W90 x D45cm

**Fowey Fixed Top Dining Table** H75 x W70 x L110cm

Fowey Round Drop Leaf Dining Table H75 x W91 x L61-91cm