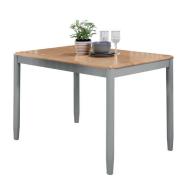

Fowey Lamp Table H50 x W40 x D40cm

Fowey Console Table H75 x W75 x D30cm

Fowey TV Unit H45 x W90 x D35cm

Fowey Coffee Table H45 x W90 x D45cm

**Fowey Fixed Top Dining Table** H75 x W70 x L110cm

Fowey Round Drop Leaf Dining Table H75 x W91 x L61-91cm