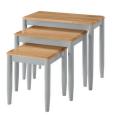

Tamar Dining Chair, Black Faux Leather Seat Pad H94 x W43 x D46 Seat height 45cm

Orton Dining Chair, Grey Fabric Seat Pad H90cm Seat height 45cm

Fowey Dining Chair, Grey Fabric Seat Pad H94cm

Fowey Nest of 3 Tables H45 x W53 x D30cm