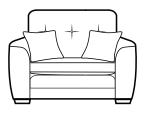

### CHAIRS & STOOLS

**Snuggler** H99 x W134 x D93cm

**Chair** H99 x W97 x D93cm

Accent Chair H91 x W76 x D88cm