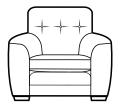

### CHAIRS & STOOLS

**Snuggler** H99 x W134 x D93cm

**Chair** H99 x W97 x D93cm

Accent Chair H91 x W76 x D88cm