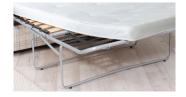

## SOFAS & SOFABEDS

**Grand Sofa** H99 x W221 x D93cm

**Two Seater Sofa/Sofabed** H99 x W178 x D93cm

Three Seater Sofa/Sofabed H99 x W199 x D93cm

Two/Three Seater Sofabed
Two fold slatted and webbed metal action
Depth Open 228cm

## SOFABED MATTRESSES