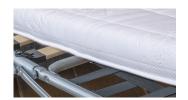

#### Regal (standard)

Single sided 'no turn' open coil sprung interior. Including an additional top layer of foam fillings for improved levels of comfort.

Mattress sizes 2 seater H10 x W112 x L180cm 3 seater H10 x W132 x L180cm

## Pocket (upgrade)

Double sided pocket sprung mattress has quilted side edges, superior fillings, hand tufted felt washers and luxury ticking. Fully reversible.

Mattress sizes 2 seater H10 x W115 x L180cm 3 seater H10 x W135 x L180cm