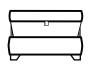

#### **SCATTERS**

2 per sofa in a selection of fabrics

**Swivel Chair** H100 x W84 x D93cm

Ottoman (Low feet only) H43 x W103x D62cm

Storage Stool (Glides) H41 x W64x D58cm

Footstool (Glides) H38 x W64x D58cm