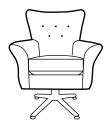

### CHAIRS & STOOLS

**Snuggler** H99 x W134 x D93cm

**Chair** H99 x W97 x D93cm

Accent Chair H91 x W76 x D88cm