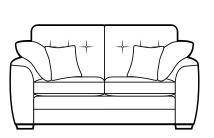

## SOFAS & SOFABEDS

**Grand Sofa** H99 x W221 x D93cm

**Two Seater Sofa/Sofabed** H99 x W178 x D93cm

Three Seater Sofa/Sofabed H99 x W199 x D93cm

Two/Three Seater Sofabed
Two fold slatted and webbed metal action
Depth Open 228cm