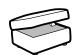

## SOFABED MATTRESSES

#### Regal (standard)

Single sided 'no turn' open coil sprung interior. Including an additional top layer of foam fillings for improved levels of comfort.

Mattress sizes 2 seater H10 x W112 x L180cm 3 seater H10 x W132 x L180cm

## Pocket (upgrade)

Double sided pocket sprung mattress has quilted side edges, superior fillings, hand tufted felt washers and luxury ticking. Fully reversible.

Mattress sizes 2 seater H10 x W115 x L180cm 3 seater H10 x W135 x L180cm

#### Memory Foam (deluxe)

Our top of the range mattress features a luxurious top layer of memory foam that adapts to the shape of your body. Beautifully crafted in the UK, the breathable ticking ensures a perfect night's sleep.

Mattress sizes 2 seater H10 x W115 x L180cm 3 seater H10 x W135 x L180cm