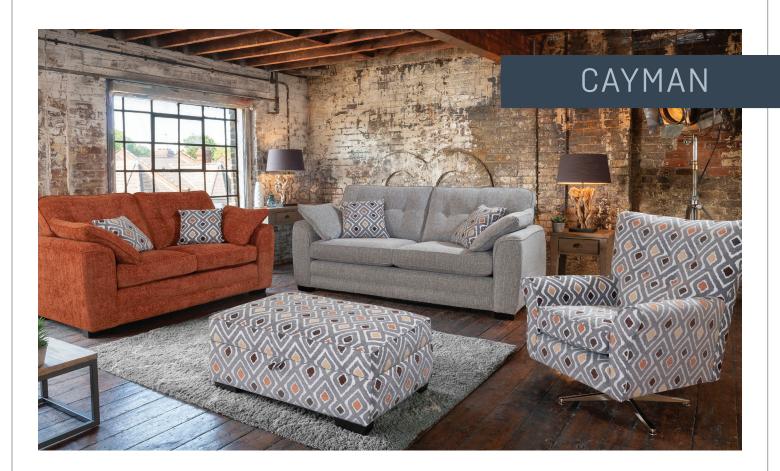

## SOFAS & SOFABEDS

**Grand Sofa** H99 x W221 x D93cm

**Two Seater Sofa/Sofabed** H99 x W178 x D93cm

Three Seater Sofa/Sofabed H99 x W199 x D93cm

Two/Three Seater Sofabed
Two fold slatted and webbed metal action
Depth Open 228cm