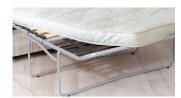

## SOFAS & SOFABEDS

**Grand Sofa** H99 x W221 x D93cm

**Two Seater Sofa/Sofabed** H99 x W178 x D93cm

Three Seater Sofa/Sofabed H99 x W199 x D93cm

Two/Three Seater Sofabed
Two fold slatted and webbed metal action
Depth Open 228cm

## SOFABED MATTRESSES