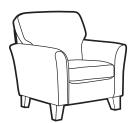

### CHAIRS & STOOLS

**Snuggler** H99 x W134 x D93cm

**Chair** H99 x W97 x D93cm

Accent Chair H91 x W76 x D88cm