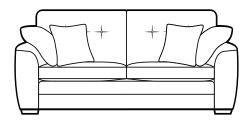

## SOFAS & SOFABEDS

**Grand Sofa** H99 x W221 x D93cm

**Two Seater Sofa/Sofabed** H99 x W178 x D93cm

Three Seater Sofa/Sofabed H99 x W199 x D93cm

Two/Three Seater Sofabed
Two fold slatted and webbed metal action
Depth Open 228cm