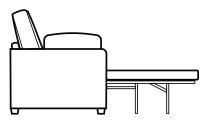

## SOFAS & SOFABEDS

**Grand Sofa** H99 x W221 x D93cm

**Two Seater Sofa/Sofabed** H99 x W178 x D93cm

Three Seater Sofa/Sofabed H99 x W199 x D93cm

Two/Three Seater Sofabed
Two fold slatted and webbed metal action
Depth Open 228cm