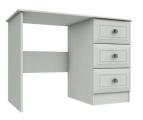

Mirror H62 x W60 x D17cm

3 Drawer Dressing Table H71 x W114 x D52cm

Stool H51 x W40 x D35cm

2 DOOR ROBES

2 Door Robe

2 Door Robe 1 Mirror H191 x W84 x D55cm H191 x W84 x D55cm

2 Door Combi Robe H191 x W84 x D55cm