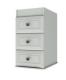

 $\text{M3CM} \times \text{D43cm}$ 3 Drawer Bedside

HJJ2 x W78 x D43cm 5 Drawer Chest

HJJS x M40 x D43cm **5** Drawer Tallboy

www.fairwayfurniture.co.uk

The colour and finishes shown in this leaflet are as accurate as the photography and printing process allow.