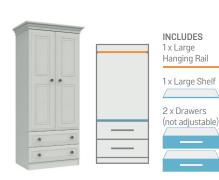

## SPECIAL ORDER

- A choice of 2 colour options Traditional design with bevelled edge profile on doors & drawers
- Beautiful crystal look handle Decorative cornice on all wardrobes Featuring inset mirrors where listed
- 8mm heavy duty drawer bases Linen look on drawers and wardrobe back Easy glide metal runners on drawers All items supplied factory assembled except tall robes Tall wardrobes supplied flat pack for convenience