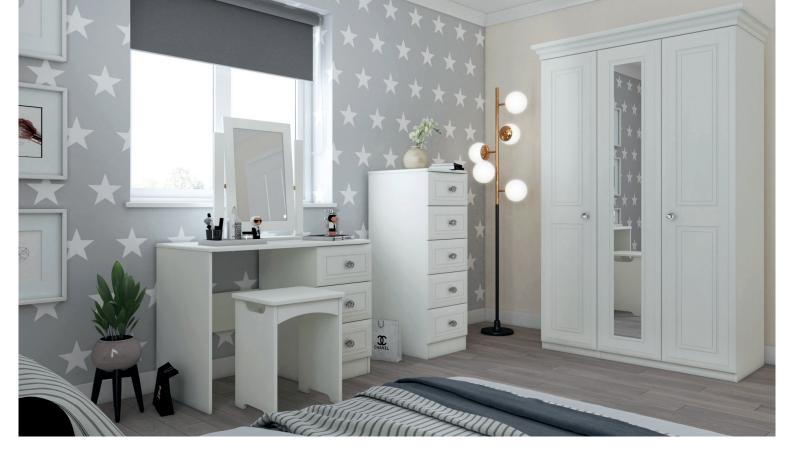

## SPECIAL ORDER

- A choice of 2 colour options Traditional design with bevelled edge profile on doors & drawers
- Beautiful crystal look handle Decorative cornice on all wardrobes Featuring inset mirrors where listed
- 8mm heavy duty drawer bases Linen look on drawers and wardrobe back Easy glide metal runners on drawers All items supplied factory assembled except tall robes Tall wardrobes supplied flat pack for convenience

Mirror H62 x W60 x D17cm

3 Drawer Dressing Table H71 x W114 x D52cm

Stool H51 x W40 x D35cm

2 DOOR ROBES

2 Door Robe

2 Door Robe 1 Mirror H191 x W84 x D55cm H191 x W84 x D55cm

2 Door Combi Robe H191 x W84 x D55cm

3 DOOR ROBES

3 Door Robe 1 Mirror H191 x W122 x D55cm

4 DOOR ROBES

4 Door Robe 2 Mirrors H191 x W160 x D55cm