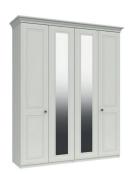

3 DOOR ROBES

3 Door Robe 1 Mirror H191 x W122 x D55cm

4 DOOR ROBES

4 Door Robe 2 Mirrors H191 x W160 x D55cm