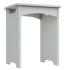

Mirror H62 x W60 x D17cm

3 Drawer Dressing Table H71 x W114 x D52cm

Stool H51 x W40 x D35cm

2 DOOR ROBES

2 Door Robe

2 Door Robe 1 Mirror H191 x W84 x D55cm H191 x W84 x D55cm

2 Door Combi Robe H191 x W84 x D55cm