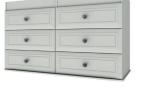

fairwayFurniture fairwayfurniture www.fairwayfurniture.co.uk

HALLEY

 $\text{M}123\times\text{D}43\text{cm}$ 3 Drawer Double Chest

 $H91 \times W123 \times D43cm$ 

4 Drawer Double Chest

 $M78 \times D43cm$ 3 Drawer Chest

 $\text{M3CM} \times \text{D43cm}$ 3 Drawer Bedside

HJJ2 x W78 x D43cm 5 Drawer Chest

HJJS x M40 x D43cm **5** Drawer Tallboy

www.fairwayfurniture.co.uk

The colour and finishes shown in this leaflet are as accurate as the photography and printing process allow.

M36 x D43cm

4 Drawer Chest

T:01626 332888 **GAS SIDT** NEWTON ABBOT

PL19 9DT TAVISTOCK

T:01822 616051