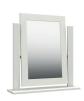

Mirror H62 x W60 x D17cm

3 Drawer Dressing Table H71 x W114 x D52cm

Stool H51 x W40 x D35cm

2 DOOR ROBES

2 Door Robe

2 Door Robe 1 Mirror H191 x W84 x D55cm H191 x W84 x D55cm

2 Door Combi Robe H191 x W84 x D55cm