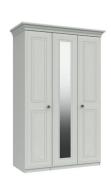

3 DOOR ROBES

3 Door Robe 1 Mirror H191 x W122 x D55cm

4 DOOR ROBES

4 Door Robe 2 Mirrors H191 x W160 x D55cm