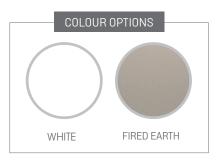

## SPECIAL ORDER

- A choice of 2 colour options Traditional design with bevelled edge profile on doors & drawers
- Beautiful crystal look handle Decorative cornice on all wardrobes Featuring inset mirrors where listed
- 8mm heavy duty drawer bases Linen look on drawers and wardrobe back Easy glide metal runners on drawers All items supplied factory assembled except tall robes Tall wardrobes supplied flat pack for convenience