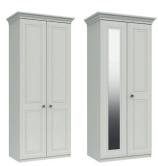

Mirror H62 x W60 x D17cm

3 Drawer Dressing Table H71 x W114 x D52cm

Stool H51 x W40 x D35cm

2 DOOR ROBES

2 Door Robe

2 Door Robe 1 Mirror H191 x W84 x D55cm H191 x W84 x D55cm

2 Door Combi Robe H191 x W84 x D55cm