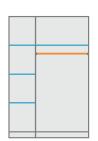

Mirror H62 x W60 x D17cm

3 Drawer Dressing Table H71 x W114 x D52cm

Stool H51 x W40 x D35cm

2 DOOR ROBES

2 Door Robe

2 Door Robe 1 Mirror H191 x W84 x D55cm H191 x W84 x D55cm

2 Door Combi Robe H191 x W84 x D55cm

3 DOOR ROBES

3 Door Robe 1 Mirror H191 x W122 x D55cm

4 DOOR ROBES

4 Door Robe 2 Mirrors H191 x W160 x D55cm