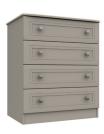

4 Drawer Chest H91 x W78 x D43cm

4 Drawer Double Chest H91 x W123 x D43cm

5 Drawer Tallboy H112 x W40 x D43cm

5 Drawer Chest H112 x W78 x D43cm

2 Door Robe H191 x W84 x D55cm

2 Door Robe 1 Mirror H191 x W84 x D55cm