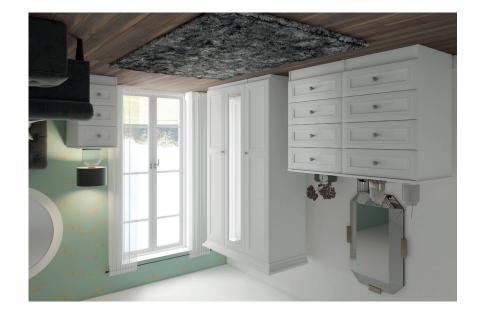

## **CELESTE**

## SPECIAL ORDER

- A choice of 2 colour options Contemporary shaker design on doors and drawers
- Decorative cornice on all wardrobes Brushed aluminium square handle to match the profile
- •Featuring inset mirrors where listed 8mm heavy duty drawer bases Linen look on drawers and wardrobe back
  - Easy glide metal runners on drawers All items supplied factory assembled

2 Drawer Bedside H51 x W40 x D43cm

3 Drawer Bedside H71 x W40 x D43cm

3 Drawer Chest H71 x W78 x D43cm

Mirror H62 x W60 x D17cm

H51 x W40 x D35cm

3 Drawer Dressing Table H71 x W114 x D52cm

3 Drawer Double Chest H71 x W123 x D43cm

4 Drawer Chest H91 x W78 x D43cm

4 Drawer Double Chest H91 x W123 x D43cm

5 Drawer Tallboy H112 x W40 x D43cm

5 Drawer Chest H112 x W78 x D43cm

2 Door Robe H191 x W84 x D55cm

2 Door Robe 1 Mirror H191 x W84 x D55cm

**INCLUDES** 1x Large Hanging Rail 1x Large Shelf

2 Door Combi Robe H191 x W84 x D55cm

3 Door Robe 1 Mirror H191 x W122 x D55cm

**INCLUDES** 1 x Large Hanging Rail

1 x Large Shelf

3 x Small Shelves

4 Door Robe 2 Mirrors H191 x W160 x D55cm