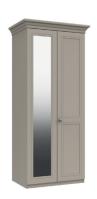

4 Drawer Chest H91 x W78 x D43cm

4 Drawer Double Chest H91 x W123 x D43cm

5 Drawer Tallboy H112 x W40 x D43cm

5 Drawer Chest H112 x W78 x D43cm

2 Door Robe H191 x W84 x D55cm

2 Door Robe 1 Mirror H191 x W84 x D55cm