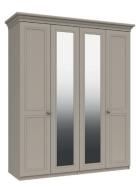

**INCLUDES** 1x Large Hanging Rail 1x Large Shelf

2 Door Combi Robe H191 x W84 x D55cm

3 Door Robe 1 Mirror H191 x W122 x D55cm

**INCLUDES** 1 x Large Hanging Rail

1 x Large Shelf

3 x Small Shelves

4 Door Robe 2 Mirrors H191 x W160 x D55cm

INCLUDES 2 x Large Hanging Rails