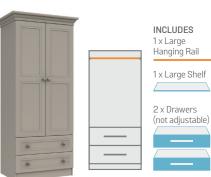

4 Drawer Chest H91 x W78 x D43cm

4 Drawer Double Chest H91 x W123 x D43cm

5 Drawer Tallboy H112 x W40 x D43cm

5 Drawer Chest H112 x W78 x D43cm

2 Door Robe H191 x W84 x D55cm

2 Door Robe 1 Mirror H191 x W84 x D55cm

**INCLUDES** 1x Large Hanging Rail 1x Large Shelf

2 Door Combi Robe H191 x W84 x D55cm

3 Door Robe 1 Mirror H191 x W122 x D55cm

**INCLUDES** 1 x Large Hanging Rail

1 x Large Shelf

3 x Small Shelves

4 Door Robe 2 Mirrors H191 x W160 x D55cm