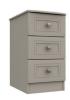

2 Drawer Bedside H51 x W40 x D43cm

3 Drawer Bedside H71 x W40 x D43cm

3 Drawer Chest H71 x W78 x D43cm

Mirror H62 x W60 x D17cm

H51 x W40 x D35cm

3 Drawer Dressing Table H71 x W114 x D52cm

3 Drawer Double Chest H71 x W123 x D43cm