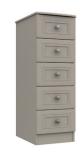

4 Drawer Chest H91 x W78 x D43cm

4 Drawer Double Chest H91 x W123 x D43cm

5 Drawer Tallboy H112 x W40 x D43cm

5 Drawer Chest H112 x W78 x D43cm

2 Door Robe H191 x W84 x D55cm

2 Door Robe 1 Mirror H191 x W84 x D55cm