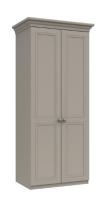

4 Drawer Chest H91 x W78 x D43cm

4 Drawer Double Chest H91 x W123 x D43cm

5 Drawer Tallboy H112 x W40 x D43cm

5 Drawer Chest H112 x W78 x D43cm

2 Door Robe H191 x W84 x D55cm

2 Door Robe 1 Mirror H191 x W84 x D55cm