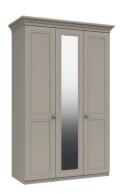

**INCLUDES** 1x Large Hanging Rail 1x Large Shelf

2 Door Combi Robe H191 x W84 x D55cm

3 Door Robe 1 Mirror H191 x W122 x D55cm

**INCLUDES** 1 x Large Hanging Rail

1 x Large Shelf

3 x Small Shelves

4 Door Robe 2 Mirrors H191 x W160 x D55cm