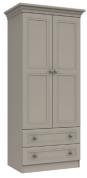

**INCLUDES** 1x Large Hanging Rail 1x Large Shelf

2 Door Combi Robe H191 x W84 x D55cm

3 Door Robe 1 Mirror H191 x W122 x D55cm

**INCLUDES** 1 x Large Hanging Rail

1 x Large Shelf

3 x Small Shelves

4 Door Robe 2 Mirrors H191 x W160 x D55cm