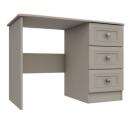

2 Drawer Bedside H51 x W40 x D43cm

3 Drawer Bedside H71 x W40 x D43cm

3 Drawer Chest H71 x W78 x D43cm

Mirror H62 x W60 x D17cm

H51 x W40 x D35cm

3 Drawer Dressing Table H71 x W114 x D52cm

3 Drawer Double Chest H71 x W123 x D43cm