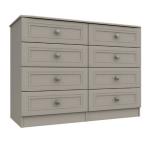

4 Drawer Chest H91 x W78 x D43cm

4 Drawer Double Chest H91 x W123 x D43cm

5 Drawer Tallboy H112 x W40 x D43cm

5 Drawer Chest H112 x W78 x D43cm

2 Door Robe H191 x W84 x D55cm

2 Door Robe 1 Mirror H191 x W84 x D55cm