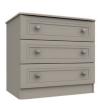

2 Drawer Bedside H51 x W40 x D43cm

3 Drawer Bedside H71 x W40 x D43cm

3 Drawer Chest H71 x W78 x D43cm

Mirror H62 x W60 x D17cm

H51 x W40 x D35cm

3 Drawer Dressing Table H71 x W114 x D52cm

3 Drawer Double Chest H71 x W123 x D43cm

4 Drawer Chest H91 x W78 x D43cm

4 Drawer Double Chest H91 x W123 x D43cm

5 Drawer Tallboy H112 x W40 x D43cm

5 Drawer Chest H112 x W78 x D43cm

2 Door Robe H191 x W84 x D55cm

2 Door Robe 1 Mirror H191 x W84 x D55cm