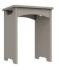

2 Drawer Bedside H51 x W40 x D43cm

3 Drawer Bedside H71 x W40 x D43cm

3 Drawer Chest H71 x W78 x D43cm

Mirror H62 x W60 x D17cm

H51 x W40 x D35cm

3 Drawer Dressing Table H71 x W114 x D52cm

3 Drawer Double Chest H71 x W123 x D43cm