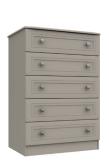

4 Drawer Chest H91 x W78 x D43cm

4 Drawer Double Chest H91 x W123 x D43cm

5 Drawer Tallboy H112 x W40 x D43cm

5 Drawer Chest H112 x W78 x D43cm

2 Door Robe H191 x W84 x D55cm

2 Door Robe 1 Mirror H191 x W84 x D55cm