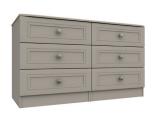

2 Drawer Bedside H51 x W40 x D43cm

3 Drawer Bedside H71 x W40 x D43cm

3 Drawer Chest H71 x W78 x D43cm

Mirror H62 x W60 x D17cm

H51 x W40 x D35cm

3 Drawer Dressing Table H71 x W114 x D52cm

3 Drawer Double Chest H71 x W123 x D43cm