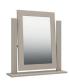

2 Drawer Bedside H51 x W40 x D43cm

3 Drawer Bedside H71 x W40 x D43cm

3 Drawer Chest H71 x W78 x D43cm

Mirror H62 x W60 x D17cm

H51 x W40 x D35cm

3 Drawer Dressing Table H71 x W114 x D52cm

3 Drawer Double Chest H71 x W123 x D43cm