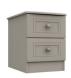

2 Drawer Bedside H51 x W40 x D43cm

3 Drawer Bedside H71 x W40 x D43cm

3 Drawer Chest H71 x W78 x D43cm

Mirror H62 x W60 x D17cm

H51 x W40 x D35cm

3 Drawer Dressing Table H71 x W114 x D52cm

3 Drawer Double Chest H71 x W123 x D43cm