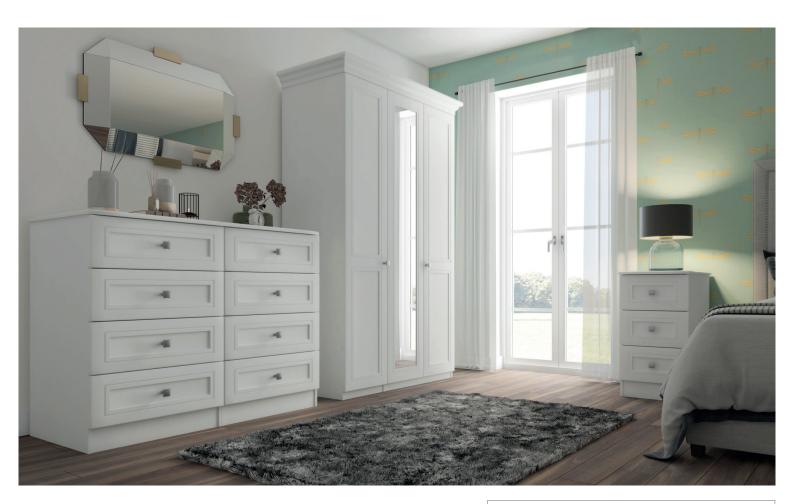

## **CELESTE**

## SPECIAL ORDER

- A choice of 2 colour options Contemporary shaker design on doors and drawers
- Decorative cornice on all wardrobes Brushed aluminium square handle to match the profile
- •Featuring inset mirrors where listed 8mm heavy duty drawer bases Linen look on drawers and wardrobe back
  - Easy glide metal runners on drawers All items supplied factory assembled

2 Drawer Bedside H51 x W40 x D43cm

3 Drawer Bedside H71 x W40 x D43cm

3 Drawer Chest H71 x W78 x D43cm

Mirror H62 x W60 x D17cm

H51 x W40 x D35cm

3 Drawer Dressing Table H71 x W114 x D52cm

3 Drawer Double Chest H71 x W123 x D43cm

4 Drawer Chest H91 x W78 x D43cm

4 Drawer Double Chest H91 x W123 x D43cm

5 Drawer Tallboy H112 x W40 x D43cm

5 Drawer Chest H112 x W78 x D43cm

2 Door Robe H191 x W84 x D55cm

2 Door Robe 1 Mirror H191 x W84 x D55cm

**INCLUDES** 1x Large Hanging Rail 1x Large Shelf

2 Door Combi Robe H191 x W84 x D55cm

3 Door Robe 1 Mirror H191 x W122 x D55cm

**INCLUDES** 1 x Large Hanging Rail

1 x Large Shelf

3 x Small Shelves

4 Door Robe 2 Mirrors H191 x W160 x D55cm