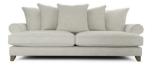

## Briony

A true contemporary classic, Briony's relaxed lines are highlighted with piping and traditional rounded arms. The deep seats and soft cushions mean that Briony makes a sumptuous family sofa.

Briony is available as a standard or pillow back, in a range of beautiful fabrics. With a sprung seat and back and a choice of cushion fillings, you can create the perfect sofa for you.

3 Seater Sofa H90cm W205cm D110cm

2.5 Seater Sofa H90cm W186cm D110cm

Snuggler H90cm W136cm D110cm

4 Seater Sofa H90cm W235cm D110cm

3 Seater Sofa H90cm W205cm D110cm

2.5 Seater Sofa H90cm W186cm D110cm

Footstool H39cm W88cm D67cm