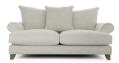

## Briony

A true contemporary classic, Briony's relaxed lines are highlighted with piping and traditional rounded arms. The deep seats and soft cushions mean that Briony makes a sumptuous family sofa.

Briony is available as a standard or pillow back, in a range of beautiful fabrics. With a sprung seat and back and a choice of cushion fillings, you can create the perfect sofa for you.

3 Seater Sofa H90cm W205cm D110cm

2.5 Seater Sofa H90cm W186cm D110cm

Snuggler H90cm W136cm D110cm

4 Seater Sofa H90cm W235cm D110cm

3 Seater Sofa H90cm W205cm D110cm

2.5 Seater Sofa H90cm W186cm D110cm

Footstool H39cm W88cm D67cm