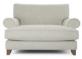

## Briony

A true contemporary classic, Briony's relaxed lines are highlighted with piping and traditional rounded arms. The deep seats and soft cushions mean that Briony makes a sumptuous family sofa.

Briony is available as a standard or pillow back, in a range of beautiful fabrics. With a sprung seat and back and a choice of cushion fillings, you can create the perfect sofa for you.

3 Seater Sofa H90cm W205cm D110cm

2.5 Seater Sofa H90cm W186cm D110cm

Snuggler H90cm W136cm D110cm

4 Seater Sofa H90cm W235cm D110cm

3 Seater Sofa H90cm W205cm D110cm

2.5 Seater Sofa H90cm W186cm D110cm

Footstool H39cm W88cm D67cm