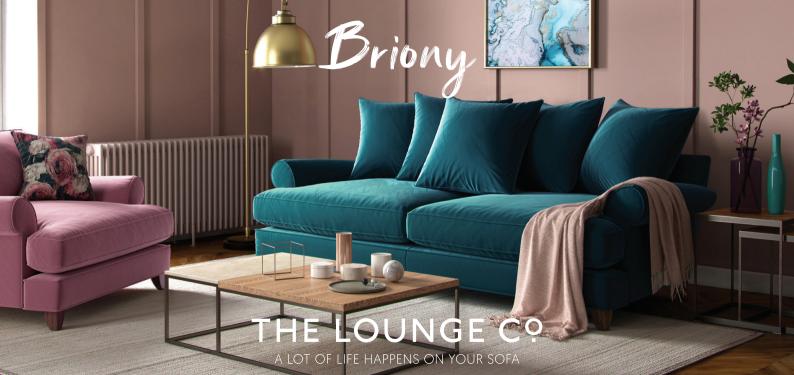

## Briony

A true contemporary classic, Briony's relaxed lines are highlighted with piping and traditional rounded arms. The deep seats and soft cushions mean that Briony makes a sumptuous family sofa.

Briony is available as a standard or pillow back, in a range of beautiful fabrics. With a sprung seat and back and a choice of cushion fillings, you can create the perfect sofa for you.

Each sofa from The Lounge Co. is designed and handcrafted in the UK. Made for modern living, the furniture has a 25 year frame guarantee.

THE LOUNGE CO

4 Seater Sofa H90cm W235cm D110cm

eloungeco.com

For more details and full Terms & Conditions please visit www.th