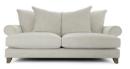

## Briony

A true contemporary classic, Briony's relaxed lines are highlighted with piping and traditional rounded arms. The deep seats and soft cushions mean that Briony makes a sumptuous family sofa.

Briony is available as a standard or pillow back, in a range of beautiful fabrics. With a sprung seat and back and a choice of cushion fillings, you can create the perfect sofa for you.

3 Seater Sofa H90cm W205cm D110cm

2.5 Seater Sofa H90cm W186cm D110cm

Snuggler H90cm W136cm D110cm

4 Seater Sofa H90cm W235cm D110cm

3 Seater Sofa H90cm W205cm D110cm

2.5 Seater Sofa H90cm W186cm D110cm

Footstool H39cm W88cm D67cm