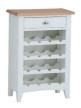

Wine Cabinet H80 x W55 x D30cm

Corner TV Cabinet with 2 Drawers H48 x W90 x D44cm

Small Wide Bookcase H82 x W70 x D22cm

**Large Bookcase** H180 x W60 x D25cm