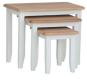

2 Drawer 4 Basket unit H75 x W80 x D30cm

**3 Drawer 6 Basket unit**H75 x W110 x D30cm

1 Drawer 3 Basket unit H100 x W50 x D30cm

Lamp Table with Drawer H47 x W40 x D36cm

Nest of 2 Tables

Nest of 3 Tables H50 x W60 x D38cm