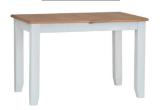

### AVAILABLE IN GREY OR WHITE PAINTED

**Large Extending Dining Table** H78 x W160/200 x D85cm

SOLD IN PAIRS

Slat Back Dining Chair H94 x W43 x D52cm

Hall Bench Top with Mirror & Hooks H50 x W80 x D15cm

Small Fixed Top Table H78 x W75 x D75cm