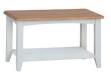

**Flip Top Table** H78 x W85 x D85cm

**Large Coffee Table** H45 x W90 x D50cm

Small Coffee Table H45 x W80 x D45cm

1 Drawer 1 Basket unit H50 x W50 x D30cm

Hall Bench 2 Baskets H50 x W80 x D30cm

1 Drawer 2 Basket unit H75 x W50 x D30cm