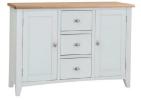

Large Sideboard with 3 Centre Drawers & 2 Doors H80 x W115 x D34cm

3 Door Sideboard with 2 Drawers H85 x W130 x D40cm

Telephone Table with 1 Drawer H75 x W50 x D32cm

Console Table with Drawers H75 x W85 x D32cm