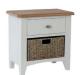

**Flip Top Table** H78 x W85 x D85cm

**Large Coffee Table** H45 x W90 x D50cm

Small Coffee Table H45 x W80 x D45cm

1 Drawer 1 Basket unit H50 x W50 x D30cm

Hall Bench 2 Baskets H50 x W80 x D30cm

1 Drawer 2 Basket unit H75 x W50 x D30cm