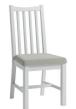

### AVAILABLE IN GREY OR WHITE PAINTED

**Large Extending Dining Table** H78 x W160/200 x D85cm

SOLD IN PAIRS

Slat Back Dining Chair H94 x W43 x D52cm

Hall Bench Top with Mirror & Hooks H50 x W80 x D15cm

Small Fixed Top Table H78 x W75 x D75cm