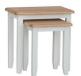

2 Drawer 4 Basket unit H75 x W80 x D30cm

**3 Drawer 6 Basket unit**H75 x W110 x D30cm

1 Drawer 3 Basket unit H100 x W50 x D30cm

Lamp Table with Drawer H47 x W40 x D36cm

Nest of 2 Tables

Nest of 3 Tables H50 x W60 x D38cm