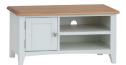

Standard TV Unit H45 x W90 x D38cm

Large TV Unit with 2 Doors  $H45 \times W120 \times D38cm$ 

Small Sideboard with 2 Doors & 1 Drawer H75 x W75 x D34cm

Standard Sideboard with 2 Doors & 2 Drawers H80 x W90 x D34cm