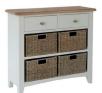

2 Drawer 4 Basket unit H75 x W80 x D30cm

**3 Drawer 6 Basket unit**H75 x W110 x D30cm

1 Drawer 3 Basket unit H100 x W50 x D30cm

Lamp Table with Drawer H47 x W40 x D36cm

Nest of 2 Tables

Nest of 3 Tables H50 x W60 x D38cm