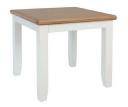

### AVAILABLE IN GREY OR WHITE PAINTED

**Large Extending Dining Table** H78 x W160/200 x D85cm

SOLD IN PAIRS

Slat Back Dining Chair H94 x W43 x D52cm

Hall Bench Top with Mirror & Hooks H50 x W80 x D15cm

Small Fixed Top Table H78 x W75 x D75cm