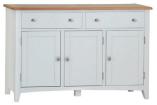

Large Sideboard with 3 Centre Drawers & 2 Doors H80 x W115 x D34cm

3 Door Sideboard with 2 Drawers H85 x W130 x D40cm

Telephone Table with 1 Drawer H75 x W50 x D32cm

Console Table with Drawers H75 x W85 x D32cm