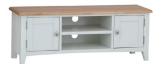

Standard TV Unit H45 x W90 x D38cm

Large TV Unit with 2 Doors  $H45 \times W120 \times D38cm$ 

Small Sideboard with 2 Doors & 1 Drawer H75 x W75 x D34cm

Standard Sideboard with 2 Doors & 2 Drawers H80 x W90 x D34cm