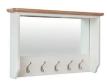

### AVAILABLE IN GREY OR WHITE PAINTED

**Large Extending Dining Table** H78 x W160/200 x D85cm

SOLD IN PAIRS

Slat Back Dining Chair H94 x W43 x D52cm

Hall Bench Top with Mirror & Hooks H50 x W80 x D15cm

Small Fixed Top Table H78 x W75 x D75cm