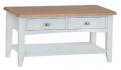

2 Drawer 4 Basket unit H75 x W80 x D30cm

**3 Drawer 6 Basket unit**H75 x W110 x D30cm

1 Drawer 3 Basket unit H100 x W50 x D30cm

Lamp Table with Drawer H47 x W40 x D36cm

Nest of 2 Tables

Nest of 3 Tables H50 x W60 x D38cm