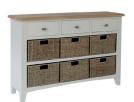

2 Drawer 4 Basket unit H75 x W80 x D30cm

**3 Drawer 6 Basket unit**H75 x W110 x D30cm

1 Drawer 3 Basket unit H100 x W50 x D30cm

Lamp Table with Drawer H47 x W40 x D36cm

Nest of 2 Tables

Nest of 3 Tables H50 x W60 x D38cm