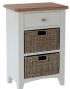

2 Drawer 4 Basket unit H75 x W80 x D30cm

**3 Drawer 6 Basket unit**H75 x W110 x D30cm

1 Drawer 3 Basket unit H100 x W50 x D30cm

Lamp Table with Drawer H47 x W40 x D36cm

Nest of 2 Tables

Nest of 3 Tables H50 x W60 x D38cm