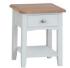

Large Sideboard with 3 Centre Drawers & 2 Doors H80 x W115 x D34cm

3 Door Sideboard with 2 Drawers H85 x W130 x D40cm

Telephone Table with 1 Drawer H75 x W50 x D32cm

Console Table with Drawers H75 x W85 x D32cm