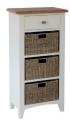

2 Drawer 4 Basket unit H75 x W80 x D30cm

**3 Drawer 6 Basket unit**H75 x W110 x D30cm

1 Drawer 3 Basket unit H100 x W50 x D30cm

Lamp Table with Drawer H47 x W40 x D36cm

Nest of 2 Tables

Nest of 3 Tables H50 x W60 x D38cm