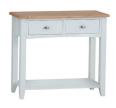

Large Sideboard with 3 Centre Drawers & 2 Doors H80 x W115 x D34cm

3 Door Sideboard with 2 Drawers H85 x W130 x D40cm

Telephone Table with 1 Drawer H75 x W50 x D32cm

Console Table with Drawers H75 x W85 x D32cm