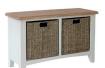

**Flip Top Table** H78 x W85 x D85cm

**Large Coffee Table** H45 x W90 x D50cm

Small Coffee Table H45 x W80 x D45cm

1 Drawer 1 Basket unit H50 x W50 x D30cm

Hall Bench 2 Baskets H50 x W80 x D30cm

1 Drawer 2 Basket unit H75 x W50 x D30cm