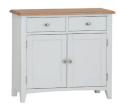

Standard TV Unit H45 x W90 x D38cm

Large TV Unit with 2 Doors  $H45 \times W120 \times D38cm$ 

Small Sideboard with 2 Doors & 1 Drawer H75 x W75 x D34cm

Standard Sideboard with 2 Doors & 2 Drawers H80 x W90 x D34cm