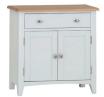

Standard TV Unit H45 x W90 x D38cm

Large TV Unit with 2 Doors  $H45 \times W120 \times D38cm$ 

Small Sideboard with 2 Doors & 1 Drawer H75 x W75 x D34cm

Standard Sideboard with 2 Doors & 2 Drawers H80 x W90 x D34cm