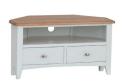

Wine Cabinet H80 x W55 x D30cm

Corner TV Cabinet with 2 Drawers H48 x W90 x D44cm

Small Wide Bookcase H82 x W70 x D22cm

**Large Bookcase** H180 x W60 x D25cm