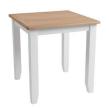

### AVAILABLE IN GREY OR WHITE PAINTED

**Large Extending Dining Table** H78 x W160/200 x D85cm

SOLD IN PAIRS

Slat Back Dining Chair H94 x W43 x D52cm

Hall Bench Top with Mirror & Hooks H50 x W80 x D15cm

Small Fixed Top Table H78 x W75 x D75cm