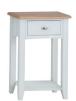

Large Sideboard with 3 Centre Drawers & 2 Doors H80 x W115 x D34cm

3 Door Sideboard with 2 Drawers H85 x W130 x D40cm

Telephone Table with 1 Drawer H75 x W50 x D32cm

Console Table with Drawers H75 x W85 x D32cm