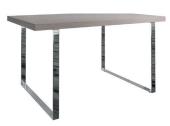

1.4m Fixed Dining Table H75 x W140 x D90cm

1.8m Fixed Dining Table H75 x W180 x D95cm ← **→** 

Coffee Table H45 x W100 x D60cm

Large Coffee Table H45 x W130 x D70cm

Console Table H75 x W120 x D75cm

**Small Side Table** H60 x W40 x D35cm