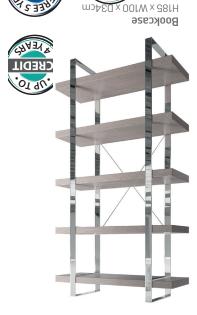

# ROSARIO

m2040 x 09W x 03fH

H80 x W180 x D45cm Large Sideboard

(Flat packer jorcoci

www.fairwayfurniture.co.uk

1:01752 408941 БГ9 ТНЕ PLYMOUTH