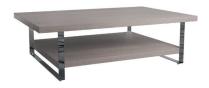

1.4m Fixed Dining Table H75 x W140 x D90cm

1.8m Fixed Dining Table H75 x W180 x D95cm ← **→** 

Coffee Table H45 x W100 x D60cm

Large Coffee Table H45 x W130 x D70cm

Console Table H75 x W120 x D75cm

**Small Side Table** H60 x W40 x D35cm