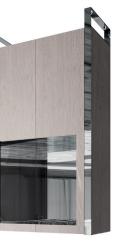

Large Side Table  $H60 \times W50 \times D40 cm$ 

TV Cabinet H50 x W120 x D40cm

Large TV Cabinet H50 x W180 x D40cm