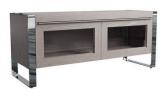

Large Side Table  $H60 \times W50 \times D40 cm$ 

TV Cabinet H50 x W120 x D40cm

Large TV Cabinet H50 x W180 x D40cm