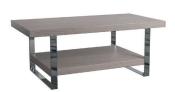

1.4m Fixed Dining Table H75 x W140 x D90cm

1.8m Fixed Dining Table H75 x W180 x D95cm ← **→** 

Coffee Table H45 x W100 x D60cm

Large Coffee Table H45 x W130 x D70cm

Console Table H75 x W120 x D75cm

**Small Side Table** H60 x W40 x D35cm