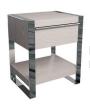

Large Side Table  $H60 \times W50 \times D40 cm$ 

TV Cabinet H50 x W120 x D40cm

Large TV Cabinet H50 x W180 x D40cm