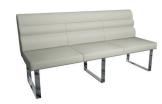

#### AVAILABLE IN TAUPE FAUX HIDE

Corner Bench H87 x W50 x D50cm

TWO SIZES **AVAILABLE** 

1m Bench (with back) H87 x W100 x D50cm ← ■ 1.4m Bench (with back)

TWO SIZES **AVAILABLE** 

1.8m Bench (with back) 2.2m Bench (with back) 