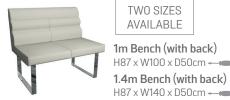

#### AVAILABLE IN TAUPE FAUX HIDE

Corner Bench H87 x W50 x D50cm

TWO SIZES **AVAILABLE** 

1m Bench (with back) H87 x W100 x D50cm ← ■ 1.4m Bench (with back)

TWO SIZES **AVAILABLE** 

1.8m Bench (with back) 2.2m Bench (with back) 