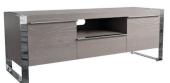

Large Side Table  $H60 \times W50 \times D40 cm$ 

TV Cabinet H50 x W120 x D40cm

Large TV Cabinet H50 x W180 x D40cm