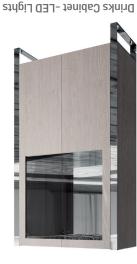

Large Side Table  $H60 \times W50 \times D40 cm$ 

TV Cabinet H50 x W120 x D40cm

Large TV Cabinet H50 x W180 x D40cm