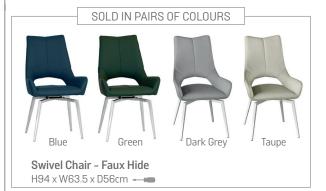

#### AVAILABLE IN TAUPE FAUX HIDE

Corner Bench H87 x W50 x D50cm

TWO SIZES **AVAILABLE** 

1m Bench (with back) H87 x W100 x D50cm ← ■ 1.4m Bench (with back)

TWO SIZES **AVAILABLE** 

1.8m Bench (with back) 2.2m Bench (with back) 