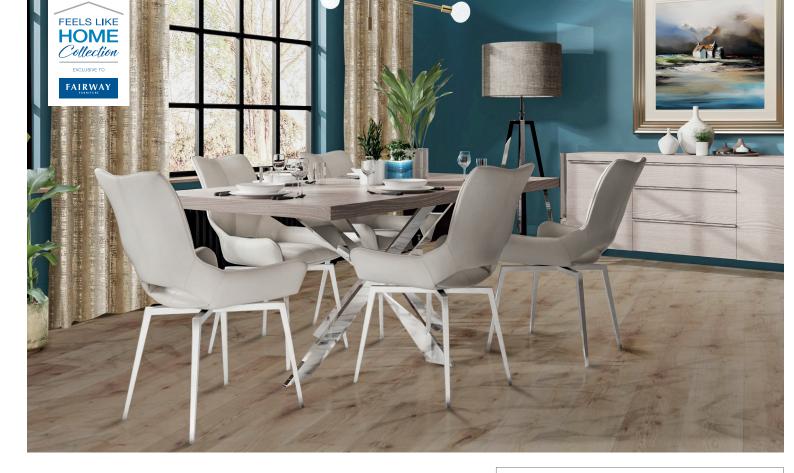

## ROSARIO DINING COLLECTION

### SPECIAL ORDER

Pairing light grey oak with chrome effect detailing, the Rosario collection offers a sophisticated, modern look, perfect for the more contemporary home. Bringing light and texture into your living space, the Rosario boasts a wide range of both living and dining items, allowing you to create a seamless, elegant look.