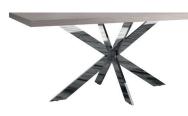

1.4m Fixed Dining Table H75 x W140 x D90cm

1.8m Fixed Dining Table H75 x W180 x D95cm ← **→** 

Coffee Table H45 x W100 x D60cm

Large Coffee Table H45 x W130 x D70cm

Console Table H75 x W120 x D75cm

**Small Side Table** H60 x W40 x D35cm