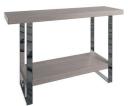

Large Side Table  $H60 \times W50 \times D40 cm$ 

TV Cabinet H50 x W120 x D40cm

Large TV Cabinet H50 x W180 x D40cm