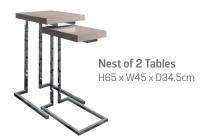

1.4m Fixed Dining Table H75 x W140 x D90cm

1.8m Fixed Dining Table H75 x W180 x D95cm ← **→** 

Coffee Table H45 x W100 x D60cm

Large Coffee Table H45 x W130 x D70cm

Console Table H75 x W120 x D75cm

**Small Side Table** H60 x W40 x D35cm

Large Side Table  $H60 \times W50 \times D40 cm$ 

TV Cabinet H50 x W120 x D40cm

Large TV Cabinet H50 x W180 x D40cm