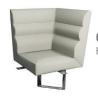

#### AVAILABLE IN TAUPE FAUX HIDE

Corner Bench H87 x W50 x D50cm

TWO SIZES **AVAILABLE** 

1m Bench (with back) H87 x W100 x D50cm ← ■ 1.4m Bench (with back)

TWO SIZES **AVAILABLE** 

1.8m Bench (with back) 2.2m Bench (with back) 