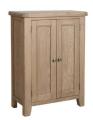

HJ80 x MJ00 x D30cm

Large Bookcase

mq08.4 - 08.01 nu2 mq08.3 - me00.9 te2 - noM

H190 x W110 x 22cm

Larder Unit

T:01626 332888 **TQ12 3AD TOBBA NOTWEN** 

T:01822 616051 PL19 9DT **TAVISTOCK** 

The colour and finishes shown in this leaflet are as accurate as the photography and printing process allow.