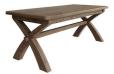

### **BENCH**

AVAILABLE IN GREY OR NATURAL CHECK

2m Cross Leg Dining Bench H46 x W200 x D40cm ←

2.5m Cross Leg Dining Bench H46 x W250 x D40cm

**CUSHION ONLY** 

AVAILABLE IN GREY OR NATURAL CHECK

2m Bench Cushion Only