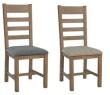

AVAILABLE IN GREY OR

**Cross Back Dining Chair** H105 x W45 x D52cm

Slat Back Dining Chair H105 x W45 x D52cm

ONLY AVAILABLE IN OAK