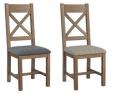

AVAILABLE IN GREY OR

**Cross Back Dining Chair** H105 x W45 x D52cm

Slat Back Dining Chair H105 x W45 x D52cm

ONLY AVAILABLE IN OAK