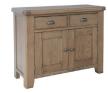

H10 x W195 x D35cm

Large Sideboard H90 x W150 x D45cm

Sideboard with 2 Doors, 1 Drawer H80 x W85 x D35cm

2 Door Sideboard with 2 Drawers H90 x W110 x D45cm

4 Door Sideboard H90 x W200 x D45cm

**Shoe Cupboard** H110 x W80 x D38cm