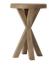

Nest of 3 Tables H55 x W65 x D40cm

**Round Side Table** H60 x W40 x D40cm

Large Coffee Table with 2 Drawers H50 x W125 x D75cm

Round Nest of 2 Tables H60 x W52 x D52cm

Lamp Table with 2 **Small Drawers** H55 x W55 x D55cm