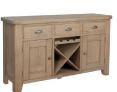

H10 x W195 x D35cm

Large Sideboard H90 x W150 x D45cm

Sideboard with 2 Doors, 1 Drawer H80 x W85 x D35cm

2 Door Sideboard with 2 Drawers H90 x W110 x D45cm

4 Door Sideboard H90 x W200 x D45cm

**Shoe Cupboard** H110 x W80 x D38cm