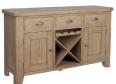

H10 x W195 x D35cm

Large Sideboard H90 x W150 x D45cm

Sideboard with 2 Doors, 1 Drawer H80 x W85 x D35cm

2 Door Sideboard with 2 Drawers H90 x W110 x D45cm

4 Door Sideboard H90 x W200 x D45cm

**Shoe Cupboard** H110 x W80 x D38cm