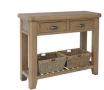

H100 x W130 x 88cm

Console Table H80 x W100 x D35cm

Telephone Table H75 x W60 x D30cm

**Small Coffee Table** H45 x W60 x D100cm

Corner Hall Bench H50 x W85 x D50cm

Bar H105 x W160 x 60cm