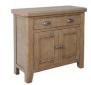

H10 x W195 x D35cm

Large Sideboard H90 x W150 x D45cm

Sideboard with 2 Doors, 1 Drawer H80 x W85 x D35cm

2 Door Sideboard with 2 Drawers H90 x W110 x D45cm

4 Door Sideboard H90 x W200 x D45cm

**Shoe Cupboard** H110 x W80 x D38cm