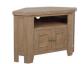

H100 x W130 x 88cm

Console Table H80 x W100 x D35cm

Telephone Table H75 x W60 x D30cm

**Small Coffee Table** H45 x W60 x D100cm

Corner Hall Bench H50 x W85 x D50cm

Bar H105 x W160 x 60cm