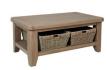

Nest of 3 Tables H55 x W65 x D40cm

**Round Side Table** H60 x W40 x D40cm

Large Coffee Table with 2 Drawers H50 x W125 x D75cm

Round Nest of 2 Tables H60 x W52 x D52cm

Lamp Table with 2 **Small Drawers** H55 x W55 x D55cm