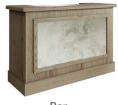

H100 x W130 x 88cm

Console Table H80 x W100 x D35cm

Telephone Table H75 x W60 x D30cm

**Small Coffee Table** H45 x W60 x D100cm

Corner Hall Bench H50 x W85 x D50cm

Bar H105 x W160 x 60cm