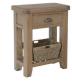

H20 x MJJ0 x D32cm Hall Bench

H20 x МЈЈО x DJ2cm Hall Bench Top with Hooks

 $M45 \times W67 \times D40cm$ with Mirror & Hooks Corner Hall Bench Top

 $M364 \times W110 \times 43cm$ with Hooks Hall Bench Unit