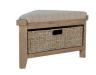

H100 x W130 x 88cm

Console Table H80 x W100 x D35cm

Telephone Table H75 x W60 x D30cm

**Small Coffee Table** H45 x W60 x D100cm

Corner Hall Bench H50 x W85 x D50cm

Bar H105 x W160 x 60cm