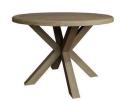

#### TWO SIZES AVAILABLE

Small Round **Dining Table** H78 x W120 x D120cm Large Round **Dining Table** H78 x W120 x D150cm

TWO SIZES AVAILABLE

Large TV Unit

H50 x W150 x D45cm

Extra Large TV Unit H50 x W180 x 45cm