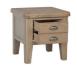

H100 x W130 x 88cm

Console Table H80 x W100 x D35cm

Telephone Table H75 x W60 x D30cm

**Small Coffee Table** H45 x W60 x D100cm

Corner Hall Bench H50 x W85 x D50cm

Bar H105 x W160 x 60cm