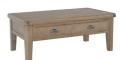

H10 x W195 x D35cm

Large Sideboard H90 x W150 x D45cm

Sideboard with 2 Doors, 1 Drawer H80 x W85 x D35cm

2 Door Sideboard with 2 Drawers H90 x W110 x D45cm

4 Door Sideboard H90 x W200 x D45cm

**Shoe Cupboard** H110 x W80 x D38cm