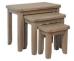

Nest of 3 Tables H55 x W65 x D40cm

**Round Side Table** H60 x W40 x D40cm

Large Coffee Table with 2 Drawers H50 x W125 x D75cm

Round Nest of 2 Tables H60 x W52 x D52cm

Lamp Table with 2 **Small Drawers** H55 x W55 x D55cm