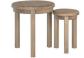

Nest of 3 Tables H55 x W65 x D40cm

**Round Side Table** H60 x W40 x D40cm

Large Coffee Table with 2 Drawers H50 x W125 x D75cm

Round Nest of 2 Tables H60 x W52 x D52cm

Lamp Table with 2 **Small Drawers** H55 x W55 x D55cm