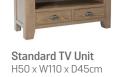

#### TWO SIZES AVAILABLE

Small Round **Dining Table** H78 x W120 x D120cm Large Round **Dining Table** H78 x W120 x D150cm

TWO SIZES AVAILABLE

Large TV Unit

H50 x W150 x D45cm

Extra Large TV Unit H50 x W180 x 45cm