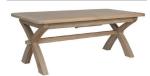

#### TWO SIZES AVAILABLE

2m Cross Leg Extending Dining Table H78 x W200/250 x D100cm -

2.5m Cross Leg Extending Dining Table H78 x W250/300 x D100cm ← **→ →** 

2m Cross Leg Fixed Top Dining Table H78 x W200 x D95cm