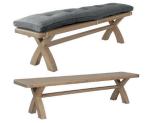

### **BENCH**

AVAILABLE IN GREY OR NATURAL CHECK

2m Cross Leg Dining Bench H46 x W200 x D40cm ←

2.5m Cross Leg Dining Bench H46 x W250 x D40cm

**CUSHION ONLY** 

AVAILABLE IN GREY OR NATURAL CHECK

2m Bench Cushion Only