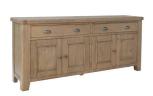

H10 x W195 x D35cm

Large Sideboard H90 x W150 x D45cm

Sideboard with 2 Doors, 1 Drawer H80 x W85 x D35cm

2 Door Sideboard with 2 Drawers H90 x W110 x D45cm

4 Door Sideboard H90 x W200 x D45cm

**Shoe Cupboard** H110 x W80 x D38cm