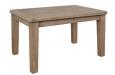

#### TWO SIZES AVAILABLE

Small Extending Dining Table 1.3m H78 x W130/180 x D90cm +

Large Extending Dining Table 1.8m H78 x W180/230 x D90cm ←