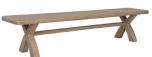

### **BENCH**

AVAILABLE IN GREY OR NATURAL CHECK

2m Cross Leg Dining Bench H46 x W200 x D40cm ←

2.5m Cross Leg Dining Bench H46 x W250 x D40cm

**CUSHION ONLY** 

AVAILABLE IN GREY OR NATURAL CHECK

2m Bench Cushion Only