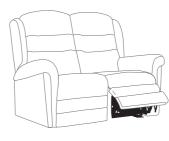

Standard Power Recliner Chair H114 x W89 x D94cm

2 Seater Left Hand Facing Power Recliner Sofa H112 x W132 x D97cm

2 Seater Sofa with Double Power Recliners H112 x W132 x D97cm

3 Seater Right Hand Facing Power Recliner Sofa H112 x W183 x D97cm

H39 x W53 x D53cm

2 Seater Right Hand Facing Power Recliner Sofa H112 x W132 x D97cm

3 Seater Left Hand Facing Power Recliner Sofa H112 x W183 x D97cm

3 Seater Sofa with Double Power Recliner H112 x W183 x D97cm