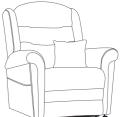

### OPTIONS

- Fabric Only
- Fixed Sofas & Chairs
- Scatters See Below (in a choice of fabrics)
  - Feet Glides Castors
  - Wood Mahogany Natural

Standard Fixed Chair (Includes 1 x Scatter Cushion) H114 x W89 x D94cm