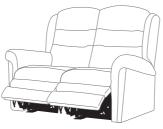

Standard Power Recliner Chair H114 x W89 x D94cm

2 Seater Left Hand Facing Power Recliner Sofa H112 x W132 x D97cm

2 Seater Sofa with Double Power Recliners H112 x W132 x D97cm

3 Seater Right Hand Facing Power Recliner Sofa H112 x W183 x D97cm

H39 x W53 x D53cm

2 Seater Right Hand Facing Power Recliner Sofa H112 x W132 x D97cm

3 Seater Left Hand Facing Power Recliner Sofa H112 x W183 x D97cm

3 Seater Sofa with Double Power Recliner H112 x W183 x D97cm