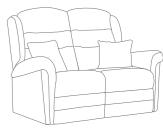

Standard Fixed 2 Seater Sofa (Includes 2 x Scatter Cushions) H112 x W132 x D97cm

Standard Fixed 2.5 Seater Sofa (Includes 2 x Scatter Cushions) H112 x W158 x D97cm

Standard Fixed 3 Seater Sofa (Includes 2 x Scatter Cushions) H112 x W183 x D97cm