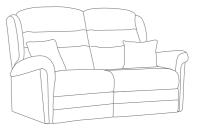

# FIXED COLLECTION

### OPTIONS

- Fabric Only
- Fixed Sofas & Chairs
- Scatters See Below (in a choice of fabrics)
  - Feet Glides Castors
  - Wood Mahogany Natural

Standard Fixed Chair (Includes 1 x Scatter Cushion) H114 x W89 x D94cm

Standard Fixed 2 Seater Sofa (Includes 2 x Scatter Cushions) H112 x W132 x D97cm

Standard Fixed 2.5 Seater Sofa (Includes 2 x Scatter Cushions) H112 x W158 x D97cm

Standard Fixed 3 Seater Sofa (Includes 2 x Scatter Cushions) H112 x W183 x D97cm