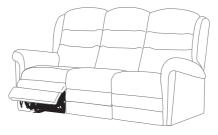

Standard Power Recliner Chair H114 x W89 x D94cm

2 Seater Left Hand Facing Power Recliner Sofa H112 x W132 x D97cm

2 Seater Sofa with Double Power Recliners H112 x W132 x D97cm

3 Seater Right Hand Facing Power Recliner Sofa H112 x W183 x D97cm

H39 x W53 x D53cm

2 Seater Right Hand Facing Power Recliner Sofa H112 x W132 x D97cm

3 Seater Left Hand Facing Power Recliner Sofa H112 x W183 x D97cm

3 Seater Sofa with Double Power Recliner H112 x W183 x D97cm