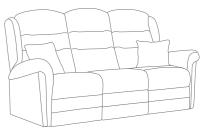

# FIXED COLLECTION

### OPTIONS

- Fabric Only
- Fixed Sofas & Chairs
- Scatters See Below (in a choice of fabrics)
  - Feet Glides Castors
  - Wood Mahogany Natural

Standard Fixed Chair (Includes 1 x Scatter Cushion) H114 x W89 x D94cm

Standard Fixed 2 Seater Sofa (Includes 2 x Scatter Cushions) H112 x W132 x D97cm

Standard Fixed 2.5 Seater Sofa (Includes 2 x Scatter Cushions) H112 x W158 x D97cm

Standard Fixed 3 Seater Sofa (Includes 2 x Scatter Cushions) H112 x W183 x D97cm