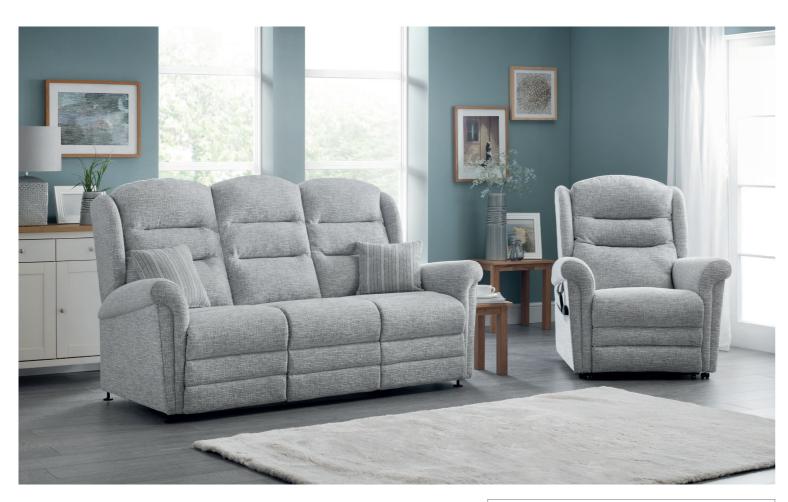

# FIXED COLLECTION

### OPTIONS

- Fabric Only
- Fixed Sofas & Chairs
- Scatters See Below (in a choice of fabrics)
  - Feet Glides Castors
  - Wood Mahogany Natural

Standard Fixed Chair (Includes 1 x Scatter Cushion) H114 x W89 x D94cm

Standard Fixed 2 Seater Sofa (Includes 2 x Scatter Cushions) H112 x W132 x D97cm

Standard Fixed 2.5 Seater Sofa (Includes 2 x Scatter Cushions) H112 x W158 x D97cm

Standard Fixed 3 Seater Sofa (Includes 2 x Scatter Cushions) H112 x W183 x D97cm