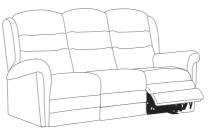

Standard Power Recliner Chair H114 x W89 x D94cm

2 Seater Left Hand Facing Power Recliner Sofa H112 x W132 x D97cm

2 Seater Sofa with Double Power Recliners H112 x W132 x D97cm

3 Seater Right Hand Facing Power Recliner Sofa H112 x W183 x D97cm

H39 x W53 x D53cm

2 Seater Right Hand Facing Power Recliner Sofa H112 x W132 x D97cm

3 Seater Left Hand Facing Power Recliner Sofa H112 x W183 x D97cm

3 Seater Sofa with Double Power Recliner H112 x W183 x D97cm