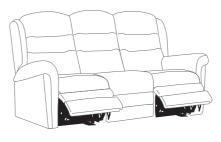

Standard Power Recliner Chair H114 x W89 x D94cm

2 Seater Left Hand Facing Power Recliner Sofa H112 x W132 x D97cm

2 Seater Sofa with Double Power Recliners H112 x W132 x D97cm

3 Seater Right Hand Facing Power Recliner Sofa H112 x W183 x D97cm

H39 x W53 x D53cm

2 Seater Right Hand Facing Power Recliner Sofa H112 x W132 x D97cm

3 Seater Left Hand Facing Power Recliner Sofa H112 x W183 x D97cm

3 Seater Sofa with Double Power Recliner H112 x W183 x D97cm