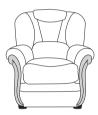

# ORTA

The Orta collection combines traditional comfort with outstanding style, for a suite that will provide a luxurious yet understated finishing touch to your living room. Compact in design, with matt wood accents for a relaxed and warm look, the Orta is available to order in a choice of fabric and leather options. The Orta also boasts pocket sprung seat interiors for deep comfort and relaxation, with a high back and deeply padded back and seat cushions to envelope you as your rest at the end of the day.

Three Seater Sofa H:98 x W:182 x D:88 cm

Two Seater Sofa H:98 x W:134 x D:88 cm

Chair H:98 x W:85 x D:88 cm

Stool H:38 x W:52 x D:52 cm