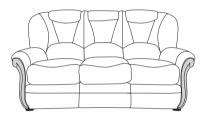

# ORTA

The Orta collection combines traditional comfort with outstanding style, for a suite that will provide a luxurious yet understated finishing touch to your living room. Compact in design, with matt wood accents for a relaxed and warm look, the Orta is available to order in a choice of fabric and leather options. The Orta also boasts pocket sprung seat interiors for deep comfort and relaxation, with a high back and deeply padded back and seat cushions to envelope you as your rest at the end of the day.

Three Seater Sofa H:98 x W:182 x D:88 cm

Two Seater Sofa H:98 x W:134 x D:88 cm

Chair H:98 x W:85 x D:88 cm

Stool H:38 x W:52 x D:52 cm