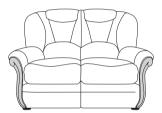

# ORTA

The Orta collection combines traditional comfort with outstanding style, for a suite that will provide a luxurious yet understated finishing touch to your living room. Compact in design, with matt wood accents for a relaxed and warm look, the Orta is available to order in a choice of fabric and leather options. The Orta also boasts pocket sprung seat interiors for deep comfort and relaxation, with a high back and deeply padded back and seat cushions to envelope you as your rest at the end of the day.

Three Seater Sofa H:98 x W:182 x D:88 cm

Two Seater Sofa H:98 x W:134 x D:88 cm

Chair H:98 x W:85 x D:88 cm

Stool H:38 x W:52 x D:52 cm