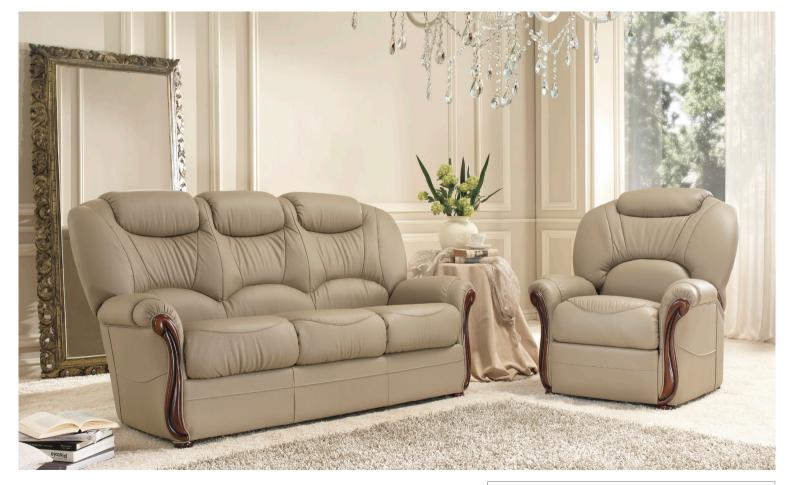

# ORTA

The Orta collection combines traditional comfort with outstanding style, for a suite that will provide a luxurious yet understated finishing touch to your living room. Compact in design, with matt wood accents for a relaxed and warm look, the Orta is available to order in a choice of fabric and leather options. The Orta also boasts pocket sprung seat interiors for deep comfort and relaxation, with a high back and deeply padded back and seat cushions to envelope you as your rest at the end of the day.

Three Seater Sofa H:98 x W:182 x D:88 cm

Two Seater Sofa H:98 x W:134 x D:88 cm

Chair H:98 x W:85 x D:88 cm

Stool H:38 x W:52 x D:52 cm