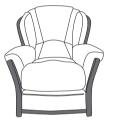

# GARDA

Simple in design, high in elegance and sophistication, the Garda sofa collection exudes quality, as well as offering supreme comfort and support. Beautifully finished with subtle detailing, such as piping details, wooden accents and elegant turned feet. The Garda chair is also available to order as a recliner.

Three Seater Sofa H98 x W184 x D88cm

**Two Seater Sofa** H98 x W134 x D88cm

Chair Static or Power Recliner H98 x W84 x D88cm

Footstool Standard or Storage H34 x W52 x D52cm