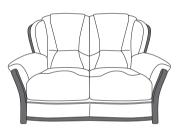

Three Seater Sofa H98 x W184 x D88cm

**Two Seater Sofa** H98 x W134 x D88cm

Chair Static or Power Recliner H98 x W84 x D88cm

Footstool Standard or Storage H34 x W52 x D52cm