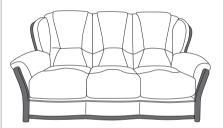

Three Seater Sofa H98 x W184 x D88cm

**Two Seater Sofa** H98 x W134 x D88cm

Chair Static or Power Recliner H98 x W84 x D88cm

Footstool Standard or Storage H34 x W52 x D52cm