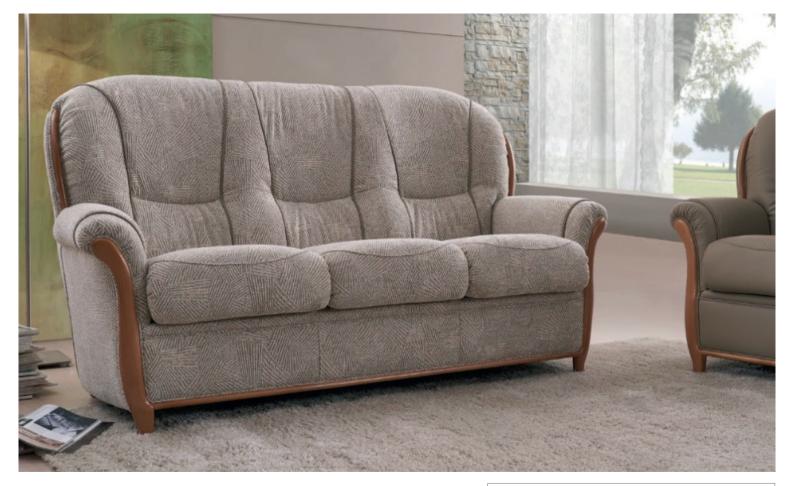

# GARDA

Simple in design, high in elegance and sophistication, the Garda sofa collection exudes quality, as well as offering supreme comfort and support. Beautifully finished with subtle detailing, such as piping details, wooden accents and elegant turned feet. The Garda chair is also available to order as a recliner.

Three Seater Sofa H98 x W184 x D88cm

**Two Seater Sofa** H98 x W134 x D88cm

Chair Static or Power Recliner H98 x W84 x D88cm

Footstool Standard or Storage H34 x W52 x D52cm