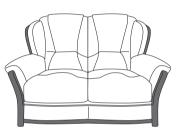

Large Sofa H103 x W190 x D90cm

Two Seater Sofa H103 x W140 x D90cm

Chair H103 x W93 x D90cm

Storage Stool Standard or Storage H42 x W60 x D60cm