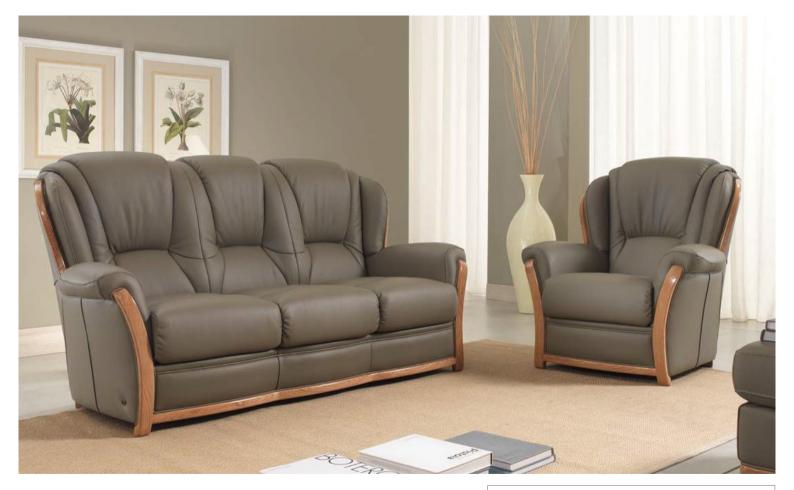

# DUCATI

The classic Ducati collection offers outstanding comfort and support, without compromising on style. Beautifully finished with subtle detailing, sumptuous leathers or beautiful fabrics. Manufactured by skilled master craftsman in Italy, the Ducati collection will elevate your living room with its elegant and timeless design.

Large Sofa H103 x W190 x D90cm

Two Seater Sofa H103 x W140 x D90cm

Chair H103 x W93 x D90cm

Storage Stool Standard or Storage H42 x W60 x D60cm