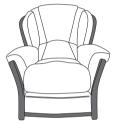

Large Sofa H103 x W190 x D90cm

Two Seater Sofa H103 x W140 x D90cm

Chair H103 x W93 x D90cm

Storage Stool Standard or Storage H42 x W60 x D60cm