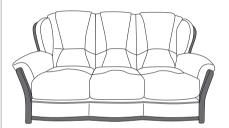

Large Sofa H103 x W190 x D90cm

Two Seater Sofa H103 x W140 x D90cm

Chair H103 x W93 x D90cm

Storage Stool Standard or Storage H42 x W60 x D60cm