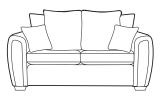

## STANDARD BACK

**Grand Sofa** H:99 x W:224 x D:98cm

**3 Seater Sofa / Sofabed** H:99 x W:197 x D:98cm

3 Seater Sofabed (2 Fold slatted & webbed metal action) Open Depth: 228cm

**2 Seater Sofa / Sofabed** H:99 x W:177 x D:98cm