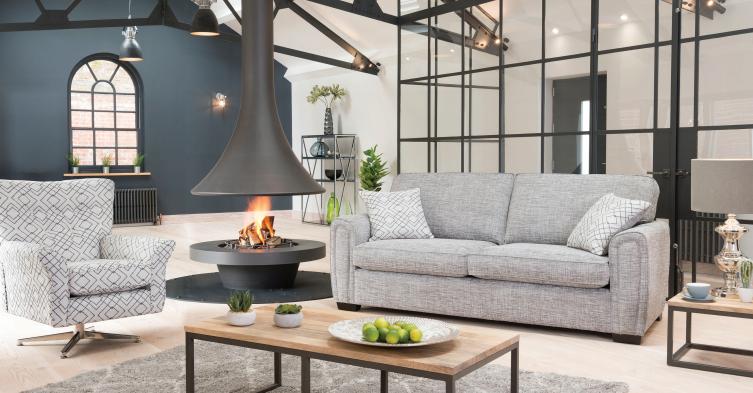

## **MEMPHIS**

Contemporary design meets retro chic in the beautiful Memphis collection. Elegant flowing arms combine with deeply filled seat cushions and high, plush back cushions for a relaxed family suite that suits both modern and traditional homes alike. Available to order in a wide range of pieces, the Memphis can be added to your existing range to help elevate your décor.