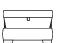

Ottoman Stool (Feet) H:42 x W:99 x D:58cm

Storage Stool (Glides) H:41 x W:64 x D:58cm

Stool (Glides H:38 x W:64 x D:58cm