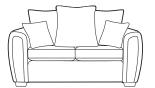

### PILLOW BACK

**Grand Sofa** H:99 x W:224 x D:98cm

3 Seater Sofa / Sofabed H:99 x W:197 x D:98cm (2 Fold slatted & webbed metal action) Open Depth: 228cm

2 Seater Sofa / Sofabed H:99 x W:177 x D:98cm (2 Fold slatted & webbed metal action) Open Depth: 228cm