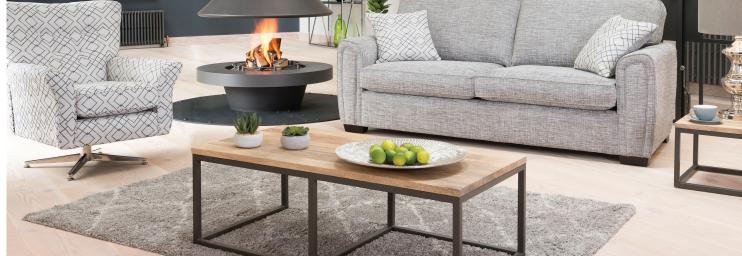

## **MEMPHIS**

Contemporary design meets retro chic in the beautiful Memphis collection. Elegant flowing arms combine with deeply filled seat cushions and high, plush back cushions for a relaxed family suite that suits both modern and traditional homes alike. Available to order in a wide range of pieces, the Memphis can be added to your existing range to help elevate your décor.