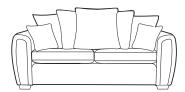

## STANDARD BACK

**Grand Sofa** H:99 x W:224 x D:98cm

**3 Seater Sofa / Sofabed** H:99 x W:197 x D:98cm

3 Seater Sofabed (2 Fold slatted & webbed metal action) Open Depth: 228cm

**2 Seater Sofa / Sofabed** H:99 x W:177 x D:98cm

### PILLOW BACK

**Grand Sofa** H:99 x W:224 x D:98cm

3 Seater Sofa / Sofabed H:99 x W:197 x D:98cm (2 Fold slatted & webbed metal action) Open Depth: 228cm

2 Seater Sofa / Sofabed H:99 x W:177 x D:98cm (2 Fold slatted & webbed metal action) Open Depth: 228cm