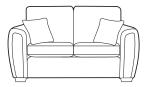

## STANDARD BACK

**Grand Sofa** H:99 x W:224 x D:98cm

**3 Seater Sofa / Sofabed** H:99 x W:197 x D:98cm

3 Seater Sofabed (2 Fold slatted & webbed metal action) Open Depth: 228cm

**2 Seater Sofa / Sofabed** H:99 x W:177 x D:98cm

### PILLOW BACK

**Grand Sofa** H:99 x W:224 x D:98cm

3 Seater Sofa / Sofabed H:99 x W:197 x D:98cm (2 Fold slatted & webbed metal action) Open Depth: 228cm

2 Seater Sofa / Sofabed H:99 x W:177 x D:98cm (2 Fold slatted & webbed metal action) Open Depth: 228cm