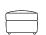

Ottoman Stool (Feet) H:42 x W:99 x D:58cm

Storage Stool (Glides) H:41 x W:64 x D:58cm

Stool (Glides H:38 x W:64 x D:58cm