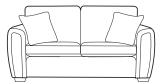

## STANDARD BACK

**Grand Sofa** H:99 x W:224 x D:98cm

**3 Seater Sofa / Sofabed** H:99 x W:197 x D:98cm

3 Seater Sofabed (2 Fold slatted & webbed metal action) Open Depth: 228cm

**2 Seater Sofa / Sofabed** H:99 x W:177 x D:98cm

### PILLOW BACK

**Grand Sofa** H:99 x W:224 x D:98cm

3 Seater Sofa / Sofabed H:99 x W:197 x D:98cm (2 Fold slatted & webbed metal action) Open Depth: 228cm

2 Seater Sofa / Sofabed H:99 x W:177 x D:98cm (2 Fold slatted & webbed metal action) Open Depth: 228cm