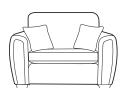

2 Seater Sofabed (2 Fold slatted & webbed metal action) Open Depth: 228cm

**Snuggler Sofa** H:99 x W:136 x D:98cm

**Chair** H:99 x W:96 x D:95cm

Accent Chair H:91 x W:79 x D:94cm

Swivel Chair H:100 x W:84 x D:93cm