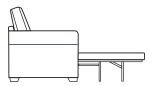

## STANDARD BACK

**Grand Sofa** H:99 x W:224 x D:98cm

**3 Seater Sofa / Sofabed** H:99 x W:197 x D:98cm

3 Seater Sofabed (2 Fold slatted & webbed metal action) Open Depth: 228cm

**2 Seater Sofa / Sofabed** H:99 x W:177 x D:98cm

2 Seater Sofabed (2 Fold slatted & webbed metal action) Open Depth: 228cm

**Snuggler Sofa** H:99 x W:136 x D:98cm

**Chair** H:99 x W:96 x D:95cm

Accent Chair H:91 x W:79 x D:94cm

Swivel Chair H:100 x W:84 x D:93cm