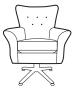

2 Seater Sofabed (2 Fold slatted & webbed metal action) Open Depth: 228cm

**Snuggler Sofa** H:99 x W:136 x D:98cm

**Chair** H:99 x W:96 x D:95cm

Accent Chair H:91 x W:79 x D:94cm

Swivel Chair H:100 x W:84 x D:93cm