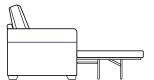

## STANDARD BACK

**Grand Sofa** H:99 x W:224 x D:98cm

**3 Seater Sofa / Sofabed** H:99 x W:197 x D:98cm

3 Seater Sofabed (2 Fold slatted & webbed metal action) Open Depth: 228cm

**2 Seater Sofa / Sofabed** H:99 x W:177 x D:98cm

2 Seater Sofabed (2 Fold slatted & webbed metal action) Open Depth: 228cm

**Snuggler Sofa** H:99 x W:136 x D:98cm

**Chair** H:99 x W:96 x D:95cm

Accent Chair H:91 x W:79 x D:94cm

Swivel Chair H:100 x W:84 x D:93cm