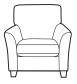

### PILLOW BACK

**Grand Sofa** H:99 x W:224 x D:98cm

3 Seater Sofa / Sofabed H:99 x W:197 x D:98cm (2 Fold slatted & webbed metal action) Open Depth: 228cm

2 Seater Sofa / Sofabed H:99 x W:177 x D:98cm (2 Fold slatted & webbed metal action) Open Depth: 228cm