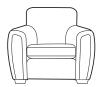

## STANDARD BACK

**Grand Sofa** H:99 x W:224 x D:98cm

**3 Seater Sofa / Sofabed** H:99 x W:197 x D:98cm

3 Seater Sofabed (2 Fold slatted & webbed metal action) Open Depth: 228cm

**2 Seater Sofa / Sofabed** H:99 x W:177 x D:98cm

2 Seater Sofabed (2 Fold slatted & webbed metal action) Open Depth: 228cm

**Snuggler Sofa** H:99 x W:136 x D:98cm

**Chair** H:99 x W:96 x D:95cm

Accent Chair H:91 x W:79 x D:94cm

Swivel Chair H:100 x W:84 x D:93cm