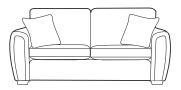

## STANDARD BACK

**Grand Sofa** H:99 x W:224 x D:98cm

**3 Seater Sofa / Sofabed** H:99 x W:197 x D:98cm

3 Seater Sofabed (2 Fold slatted & webbed metal action) Open Depth: 228cm

**2 Seater Sofa / Sofabed** H:99 x W:177 x D:98cm

### PILLOW BACK

**Grand Sofa** H:99 x W:224 x D:98cm

3 Seater Sofa / Sofabed H:99 x W:197 x D:98cm (2 Fold slatted & webbed metal action) Open Depth: 228cm

2 Seater Sofa / Sofabed H:99 x W:177 x D:98cm (2 Fold slatted & webbed metal action) Open Depth: 228cm