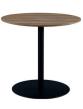

**Large Rectangular Extending Dining Table** H76 x W180-220 x 100cm

Coffee Table H42 x W120 x D60cm

End Table H48 x W45 x D45cm

Square Fixed Top Dining Table H76 x W80 x D80cm

Round Fixed Top Dining Table H76 x W80 x D80cm