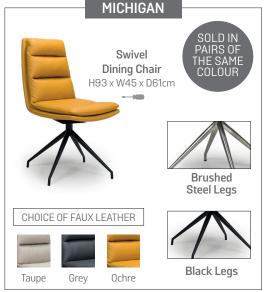

## BROOKLYN DINING COLLECTION

The Brooklyn dining collection offers modern styling with SmarTop® technology, for a dining range that is built to withstand everyday family life. The SmarTop® coating protects your table from heat, stains and scratches, helping to maintain the look of your furniture for longer. Choose from the Brooklyn, Turin and Michigan Dining Chairs to complete the look.