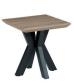

**Large Rectangular Extending Dining Table** H76 x W180-220 x 100cm

Coffee Table H42 x W120 x D60cm

End Table H48 x W45 x D45cm

Square Fixed Top Dining Table H76 x W80 x D80cm

Round Fixed Top Dining Table H76 x W80 x D80cm