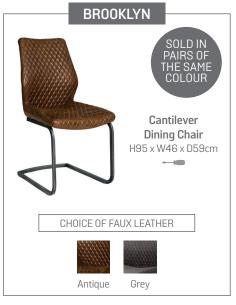

## BROOKLYN DINING COLLECTION

The Brooklyn dining collection offers modern styling with SmarTop® technology, for a dining range that is built to withstand everyday family life. The SmarTop® coating protects your table from heat, stains and scratches, helping to maintain the look of your furniture for longer. Choose from the Brooklyn, Turin and Michigan Dining Chairs to complete the look.