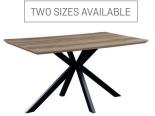

Oval Fixed Top
Dining Table
H76 x W180 x D100cm

Rectangular Fixed Top Dining Table H76 x W140 x D85cm

Rectangular Large Fixed Top Dining Table H76 x W180 x D100cm

Rectangular Extending Dining Table ► W140-180 x D90cm