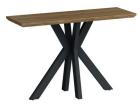

rooklyn, Turin and Michigan Dining Chairs to complete the look.

# BROOKLYN TABLES & OCCASIONAL PIECES With SmarTop® - HEAT, STAIN & SCRATCH RESISTANT TOPS

AVAILABLE IN A CHOICE OF FINISHES





Grey



Light Walnut

ut

0ak



Round Fixed Top Dining Table H76 x W120 x D120cm



Round Extending
Dining Table
H76 x W120 - 160 x D120cm



Oval Fixed Top
Dining Table
H76 x W180 x D100cm



Rectangular Fixed Top Dining Table H76 x W140 x D85cm

Rectangular Large Fixed Top Dining Table H76 x W180 x D100cm



Rectangular Extending Dining Table ► W140-180 x D90cm

**Large Rectangular Extending Dining Table** H76 x W180-220 x 100cm



Coffee Table H42 x W120 x D60cm



End Table H48 x W45 x D45cm



Square Fixed Top Dining Table H76 x W80 x D80cm



Round Fixed Top Dining Table H76 x W80 x D80cm



**Console Table** H80 x W120 x D40cm