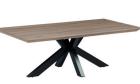

Oval Fixed Top
Dining Table
H76 x W180 x D100cm

Rectangular Fixed Top Dining Table H76 x W140 x D85cm

Rectangular Large Fixed Top Dining Table H76 x W180 x D100cm

Rectangular Extending Dining Table ► W140-180 x D90cm