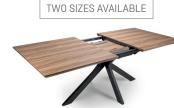

**Large Rectangular Extending Dining Table** H76 x W180-220 x 100cm

Coffee Table H42 x W120 x D60cm

End Table H48 x W45 x D45cm

Square Fixed Top Dining Table H76 x W80 x D80cm

Round Fixed Top Dining Table H76 x W80 x D80cm