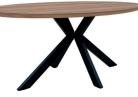

Oval Fixed Top
Dining Table
H76 x W180 x D100cm

Rectangular Fixed Top Dining Table H76 x W140 x D85cm

Rectangular Large Fixed Top Dining Table H76 x W180 x D100cm

Rectangular Extending Dining Table ► W140-180 x D90cm