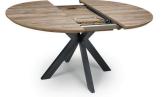

# BROOKLYN TABLES & OCCASIONAL PIECES With SmarTop® - HEAT, STAIN & SCRATCH RESISTANT TOPS

AVAILABLE IN A CHOICE OF FINISHES

Grey

Light Walnut

ut

0ak

Round Fixed Top Dining Table H76 x W120 x D120cm

Round Extending
Dining Table
H76 x W120 - 160 x D120cm