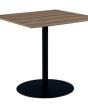

**Large Rectangular Extending Dining Table** H76 x W180-220 x 100cm

Coffee Table H42 x W120 x D60cm

End Table H48 x W45 x D45cm

Square Fixed Top Dining Table H76 x W80 x D80cm

Round Fixed Top Dining Table H76 x W80 x D80cm