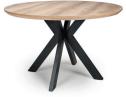

# BROOKLYN TABLES & OCCASIONAL PIECES With SmarTop® - HEAT, STAIN & SCRATCH RESISTANT TOPS

AVAILABLE IN A CHOICE OF FINISHES

Grey

Light Walnut

ut

0ak

Round Fixed Top Dining Table H76 x W120 x D120cm

Round Extending
Dining Table
H76 x W120 - 160 x D120cm