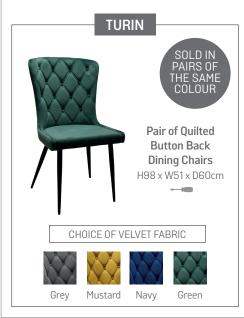

## BROOKLYN DINING COLLECTION

The Brooklyn dining collection offers modern styling with SmarTop® technology, for a dining range that is built to withstand everyday family life. The SmarTop® coating protects your table from heat, stains and scratches, helping to maintain the look of your furniture for longer. Choose from the Brooklyn, Turin and Michigan Dining Chairs to complete the look.