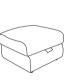

Static H:107 x W:102 x D:99cm

**Footstool** Standard or Storage H:41 x W:64 x D:51cm

Fabric only
Options
Static
Manual Recliners

COMBINATIONS

Power Recliners

(NB: All sizes are approximate, and manufacturers may make minor changes to specifications) Please allow tolerance of +/- 25mm (1") The colour and finishes shown in this leaflet are as accurate as the photography and printing process allow.