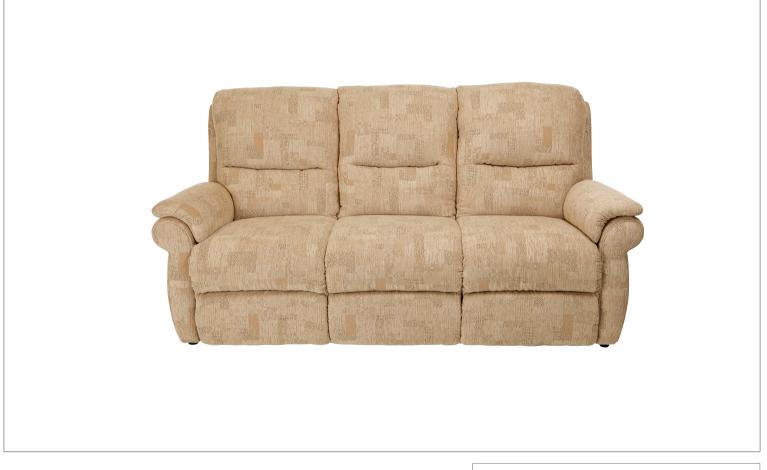

## SUFFOLK

A compact model with a high back, the Suffolk collection combines versatility and style, and can be adapted easily to suit any tastes. Manufactured in the UK using the finest materials, The Suffolk is available with either manual or power recliners, as well as a static option, so you can choose the sofa that's just right for you. A stylish storage stool completes the range, for a coordinated look. Manufactured in the UK to the highest standards, and with a fantastic range of fabrics to choose from in store, the Suffolk collection is a true classic.

**Three Seater Sofa** Recliner Sofas H:107 x W:204 x D:99cm

Static H:107 x W:209 x D:99cm

**Two Seater Sofa** Recliner Sofas H:107 x W:147 x D:99cm

Static H:107 x W:153 x D:99cm

**Chair** Recliner H:107 x W:97 x D:99cm