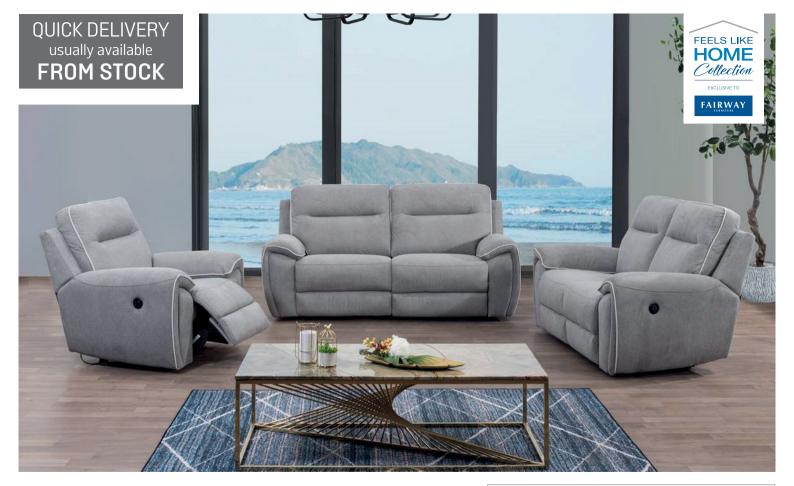

## KERI

The Keri sofa collection exudes a funky, retro vibe, with its contrast piping, inset detailing and unique, wide design, with a power recliner action, bringing the look up to date for the contemporary home.

Chair Power Recliner H102 x W112 x D100cm

2 Seater Sofa Power Recliner H102 x W171 x D100cm

3 Seater Sofa Power Recliner H102 x W201 x D100cm

## **OUICK DELIVERY** usually available FROM STOCK

Pehble fahric with contrasting shell piping

(NB: All sizes are approximate, and manufacturers may make minor changes to specifications) Please allow tolerance of +/- 25mm (1") The colour and finishes shown in this leaflet are as accurate as the photography and printing process allow.