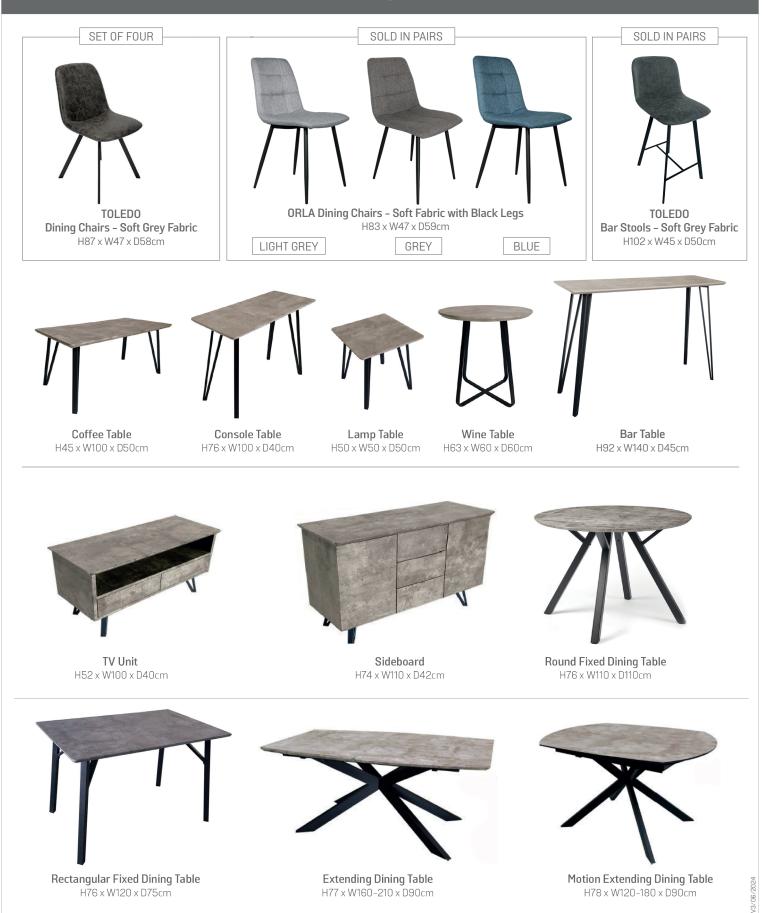

## TOLEDO DINING COLLECTION SPECIAL ORDER

Compact in design, with concrete effect tops and powder coated steel legs for a durable and rugged feel. The dining table is complemented by concrete effect dining chairs in an understated grey. With pieces for both the living and dining room, the Toledo collection can help you create a minimalist and stylish look throughout your home.