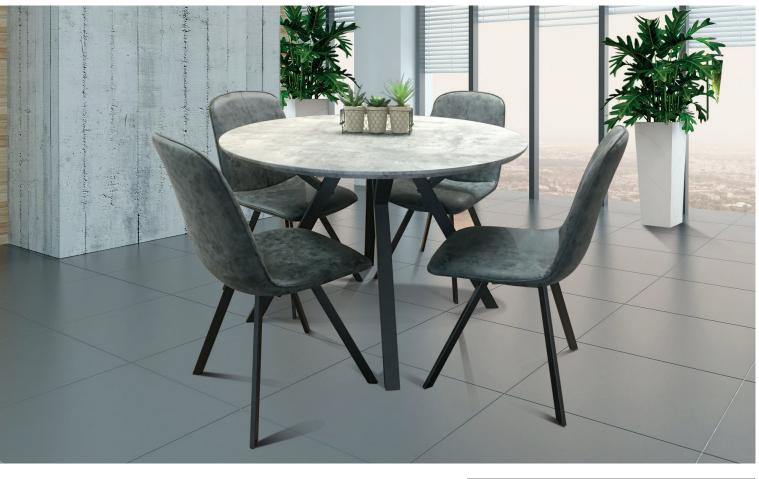

## TOLEDO DINING COLLECTION SPECIAL ORDER

Compact in design, with concrete effect tops and powder coated steel legs for a durable and rugged feel. The dining table is complemented by concrete effect dining chairs in an understated grey. With pieces for both the living and dining room, the Toledo collection can help you create a minimalist and stylish look throughout your home.