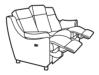

#### Available with heated seats!

THREE SEATER SOFA H 102cm W 201cm D 100cm SH 49cm SW 153cm SD 52cm AH 63cm

THREE SEATER POWER RECLINER SOFA H 102cm W 201cm D 100cm SH 49cm SW 153cm SD 52cm AH 63cm (POWER PLUS AVAILABLE)