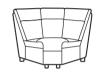

CORNER UNIT H 102cm W 1640cm D 100cm SH 49cm SW 31/99 cm SD 580cm

CENTRE BOX H 102cm W 54cm D 100cm SW 49cm SD 55cm

AVAILABLE IN LEATHER OR FABRIC

5 YEAR MOTOR AND MECHANISM GUARANTEE ON MOTION PIECES

2 YEAR HEATED SEATS GUARANTEE -POWER PACK NOT TO BE USED WITH HEATED SEATS