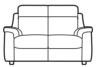

TWO SEATER SOFA H 102cm W 146cm D 100cm SH 49cm SW 98cm SD 52cm AH 63cm

TWO SEATER POWER RECLINER SOFA H 102cm W 146cm D 100cm SH 49cm SW 98cm SD 52cm AH 63cm (POWER PLUS AVAILABLE)