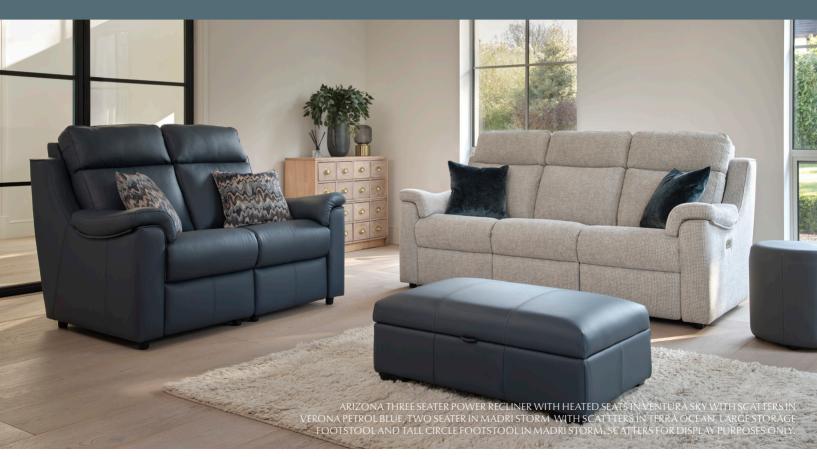

## Arizona

The Arizona Collection epitomises timeless elegance and exceptional comfort, crafted to suit both classic and contemporary interiors. With clean lines, sumptuous cushioning and gently curved armrests, it offers a harmonious blend of style and relaxation.

Perfect for any living space, durable and with a luxurious finish, the Arizona collection promises unmatched craftsmanship and inviting comfort.

Available in fabric and leather, as well as upgrades for heated seats, powered motion as well as powered headrest and lumbar.

#### Available with heated seats!

THREE SEATER SOFA H 102cm W 201cm D 100cm SH 49cm SW 153cm SD 52cm AH 63cm

THREE SEATER POWER RECLINER SOFA H 102cm W 201cm D 100cm SH 49cm SW 153cm SD 52cm AH 63cm (POWER PLUS AVAILABLE)