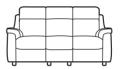

#### Available with heated seats!

THREE SEATER SOFA H 102cm W 201cm D 100cm SH 49cm SW 153cm SD 52cm AH 63cm

THREE SEATER POWER RECLINER SOFA H 102cm W 201cm D 100cm SH 49cm SW 153cm SD 52cm AH 63cm (POWER PLUS AVAILABLE)