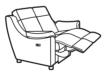

TWO SEATER SOFA H 102cm W 146cm D 100cm SH 49cm SW 98cm SD 52cm AH 63cm

TWO SEATER POWER RECLINER SOFA H 102cm W 146cm D 100cm SH 49cm SW 98cm SD 52cm AH 63cm (POWER PLUS AVAILABLE)