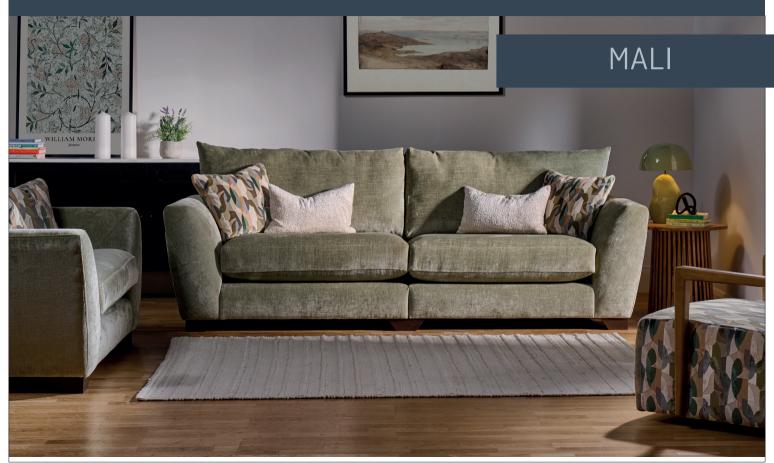

# Malí Zofa Collection <u>A STYLISH HI</u>GH BACK SOFA WITH A SUMPTUOUS SIT

### SOFAS, CHAIR & STOOLS

2 Seater Sofa H92 x W188 x D105cm

4 Seater Modular Sofa

H92 x W260 x D105cm

H92 x W210 x D105cm

Love Chair

H92 x W158 x D105cm

3 Seater Sofa