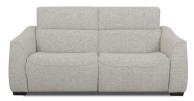

## SOFAS & CHAIRS IN FABRIC OR LEATHER

**2 Seater Sofa** H92-101 × W166 × D105-160cm

**Small 2.5 Seater Sofa** H92-101 × W194 × D105-160cm

**2.5 Seater Sofa Double Power** H92-101 x W210 x D105-160cm

**Small Chair** H92-101 × W106 × D105-160cm

**Standard Chair** H92-101 x W120 x D105-160cm

(NB: All sizes are approximate, and manufacturers may make minor changes to specifications) Please allow tolerance of +/- 25mm (1") The colour and finishes shown in this leaflet are as accurate as the photography and printing process allow.