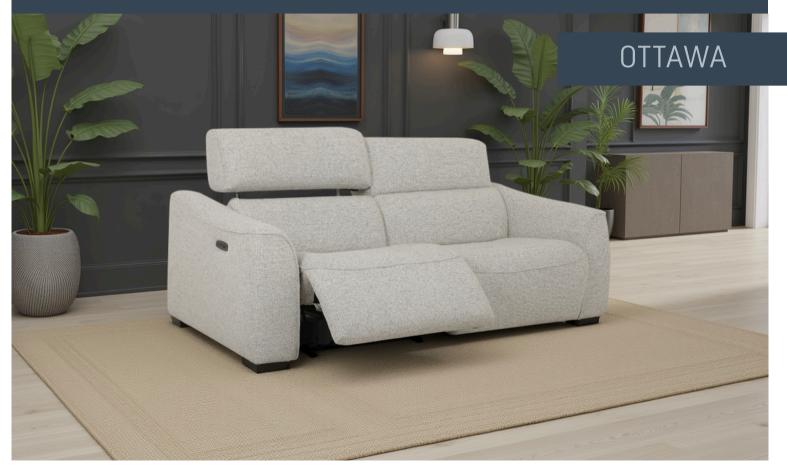

## SOFAS & CHAIRS IN FABRIC OR LEATHER

**2 Seater Sofa** H92-101 × W166 × D105-160cm

**Small 2.5 Seater Sofa** H92-101 × W194 × D105-160cm

**2.5 Seater Sofa Double Power** H92-101 x W210 x D105-160cm

**Small Chair** H92-101 × W106 × D105-160cm

**Standard Chair** H92-101 x W120 x D105-160cm

(NB: All sizes are approximate, and manufacturers may make minor changes to specifications) Please allow tolerance of +/- 25mm (1") The colour and finishes shown in this leaflet are as accurate as the photography and printing process allow.