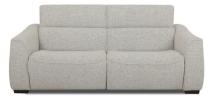

## SOFAS & CHAIRS IN FABRIC OR LEATHER

**2 Seater Sofa** H92-101 × W166 × D105-160cm

**Small 2.5 Seater Sofa** H92-101 × W194 × D105-160cm

**2.5 Seater Sofa Double Power** H92-101 x W210 x D105-160cm

**Small Chair** H92-101 × W106 × D105-160cm

**Standard Chair** H92-101 x W120 x D105-160cm

(NB: All sizes are approximate, and manufacturers may make minor changes to specifications) Please allow tolerance of +/- 25mm (1") The colour and finishes shown in this leaflet are as accurate as the photography and printing process allow.