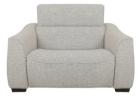

## SOFAS & CHAIRS IN FABRIC OR LEATHER

**2 Seater Sofa** H92-101 × W166 × D105-160cm

**Small 2.5 Seater Sofa** H92-101 × W194 × D105-160cm

**2.5 Seater Sofa Double Power** H92-101 x W210 x D105-160cm

**Small Chair** H92-101 × W106 × D105-160cm

**Standard Chair** H92-101 x W120 x D105-160cm

(NB: All sizes are approximate, and manufacturers may make minor changes to specifications) Please allow tolerance of +/- 25mm (1") The colour and finishes shown in this leaflet are as accurate as the photography and printing process allow.