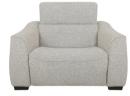

## SOFAS & CHAIRS IN FABRIC OR LEATHER

**2 Seater Sofa** H92-101 × W166 × D105-160cm

**Small 2.5 Seater Sofa** H92-101 × W194 × D105-160cm

**2.5 Seater Sofa Double Power** H92-101 x W210 x D105-160cm

**Small Chair** H92-101 × W106 × D105-160cm

**Standard Chair** H92-101 x W120 x D105-160cm

(NB: All sizes are approximate, and manufacturers may make minor changes to specifications) Please allow tolerance of +/- 25mm (1") The colour and finishes shown in this leaflet are as accurate as the photography and printing process allow.