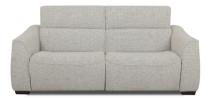

## SOFAS & CHAIRS IN FABRIC OR LEATHER

**2 Seater Sofa** H92-101 × W166 × D105-160cm

**Small 2.5 Seater Sofa** H92-101 × W194 × D105-160cm

**2.5 Seater Sofa Double Power** H92-101 x W210 x D105-160cm

**Small Chair** H92-101 × W106 × D105-160cm

**Standard Chair** H92-101 x W120 x D105-160cm

(NB: All sizes are approximate, and manufacturers may make minor changes to specifications) Please allow tolerance of +/- 25mm (1") The colour and finishes shown in this leaflet are as accurate as the photography and printing process allow.