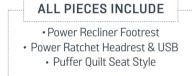

## SOFAS & CHAIRS IN FABRIC OR LEATHER

**2 Seater Sofa** H92-101 × W166 × D105-160cm

**Small 2.5 Seater Sofa** H92-101 × W194 × D105-160cm

**2.5 Seater Sofa Double Power** H92-101 x W210 x D105-160cm

**Small Chair** H92-101 × W106 × D105-160cm

**Standard Chair** H92-101 x W120 x D105-160cm

(NB: All sizes are approximate, and manufacturers may make minor changes to specifications) Please allow tolerance of +/- 25mm (1") The colour and finishes shown in this leaflet are as accurate as the photography and printing process allow.