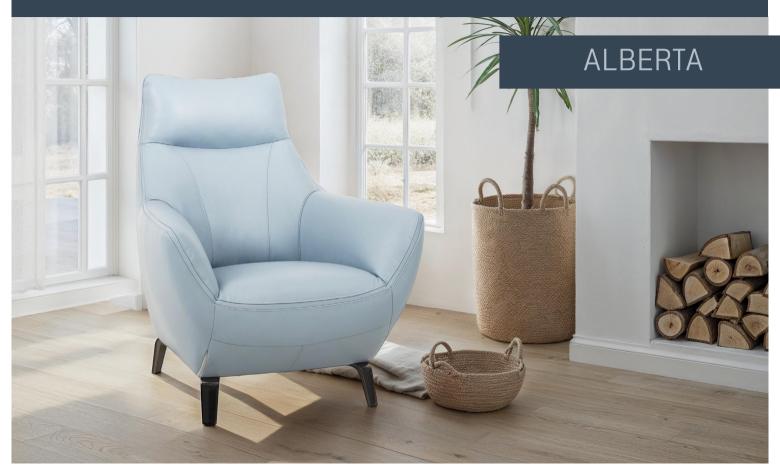

# Alberta Accent Chair

### ALBERTA CLUB ACCENT CHAIR

#### **DIMENSIONS**

H101 x W86 x D83cm Seat Height: 43cm Seat Depth: 53cm

(NB: All sizes are approximate, and manufacturers may make minor changes to specifications) Please allow tolerance of +/- 25mm (1")