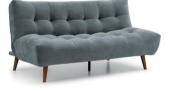

## 3 Seater Click Clack Sofa Bed

H93 x W184 x D102cm

**Sleeping Dimensions** 

(W)121cm x (L)184cm

Seat Height 46cm

Venus Denim Chenille

**OUICK DELIVERY** usually available

FROM STOCK

## **FEATURES**

- Easy to use 3 point click clack mechanism
- Folds down from a sofa to a double bed
- Available to order in a choice of three chenille fabrics
- Walnut Wooden Legs

VENUS OLIVE **VENUS DENIM** 