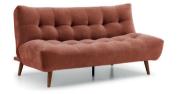

## **FEATURES**

- Easy to use 3 point click clack mechanism
- Folds down from a sofa to a double bed
- Available to order in a choice of three chenille fabrics
- Walnut Wooden Legs

VENUS OLIVE **VENUS DENIM** 

**VENUS TERRACOTTA** 

(NB: All sizes are approximate, and manufacturers may make minor changes to specifications) Please allow tolerance of +/- 25mm (1") The colour and finishes shown in this leaflet are as accurate as the photography and printing process allow.