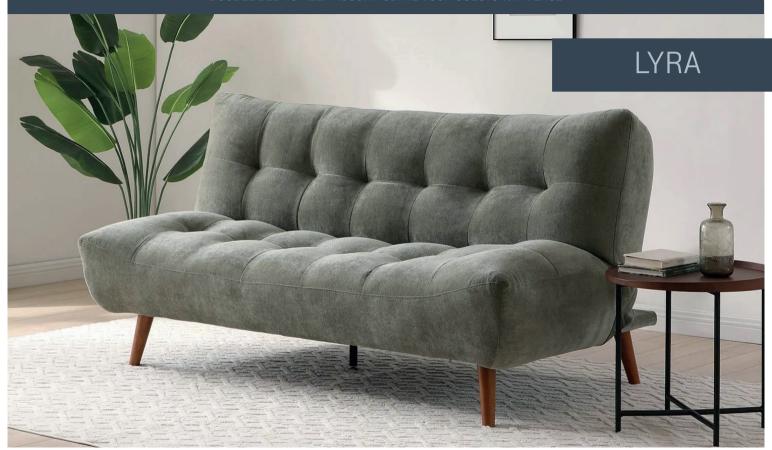

Lyra Gofa Geol
EASY TO USE CLICK CLACK STYLE, EASILY FOLDING FROM A SOFA TO A DOUBLE BED TO HELP ACCOMMODATE YOUR GUESTS WITH EASE

## 3 Seater Click Clack Sofa Bed

H93 x W184 x D102cm

**Sleeping Dimensions** 

(W)121cm x (L)184cm

Seat Height 46cm

Venus Denim Chenille

**OUICK DELIVERY** usually available

FROM STOCK

## **FEATURES**

- Easy to use 3 point click clack mechanism
- Folds down from a sofa to a double bed
- Available to order in a choice of three chenille fabrics
- Walnut Wooden Legs

VENUS OLIVE **VENUS DENIM** 