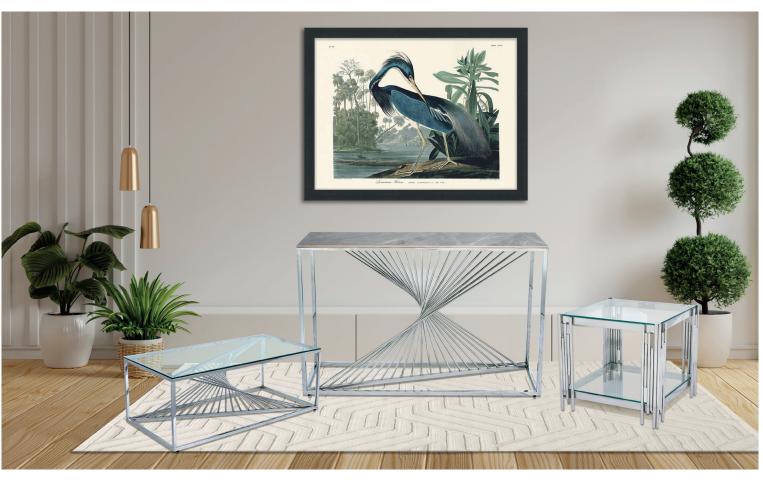

## BELLA & CARLA OCCASSIONAL

The Bella & Carla can be ordered with either glass or sintered stone tops for a more industrial aesthetic. All items are finished with a unique stainless steel leg detail. All items are delivered in parts for customer self assembly.