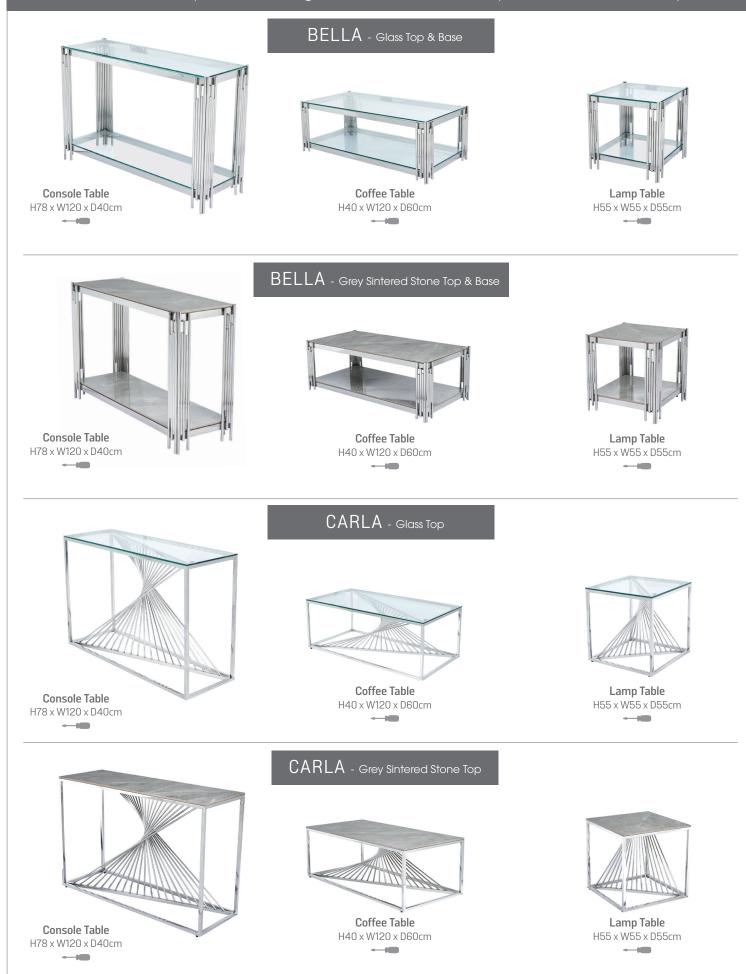

## BELLA & CARLA OCCASSIONAL

The Bella & Carla can be ordered with either glass or sintered stone tops for a more industrial aesthetic. All items are finished with a unique stainless steel leg detail. All items are delivered in parts for customer self assembly.