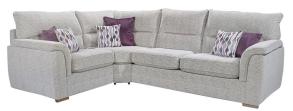

## Scatters • As indicated in the images below

Large Corner Group 3 corner 1 H98 x W282 x D208cm

Large Corner Group 1 corner 3 H98 x W208 x D282cm

Small Corner Group 2 corner 1 H98 x W262 x D208cm

Small Corner Group 1 corner 2 H98 x W208 x D262cm