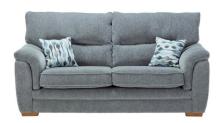

**3 Seater Sofa** H98 x W200 x D92cm

**2 Seater Sofa** H98 x W180 x D92cm

**Chair** H98 x W104 x D92cm

**Banquette Stool** H39 x W96 x D65cm