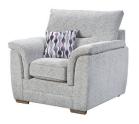

**3 Seater Sofa** H98 x W200 x D92cm

**2 Seater Sofa** H98 x W180 x D92cm

**Chair** H98 x W104 x D92cm

**Banquette Stool** H39 x W96 x D65cm