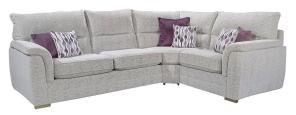

## Scatters • As indicated in the images below

Large Corner Group 3 corner 1 H98 x W282 x D208cm

Large Corner Group 1 corner 3 H98 x W208 x D282cm

Small Corner Group 2 corner 1 H98 x W262 x D208cm

Small Corner Group 1 corner 2 H98 x W208 x D262cm