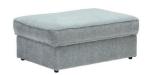

**3 Seater Sofa** H98 x W200 x D92cm

**2 Seater Sofa** H98 x W180 x D92cm

**Chair** H98 x W104 x D92cm

**Banquette Stool** H39 x W96 x D65cm