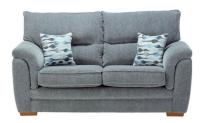

**3 Seater Sofa** H98 x W200 x D92cm

**2 Seater Sofa** H98 x W180 x D92cm

**Chair** H98 x W104 x D92cm

**Banquette Stool** H39 x W96 x D65cm