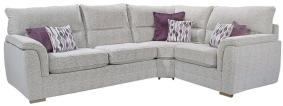

## Scatters • As indicated in the images below

Large Corner Group 3 corner 1 H98 x W282 x D208cm

Large Corner Group 1 corner 3 H98 x W208 x D282cm

Small Corner Group 2 corner 1 H98 x W262 x D208cm

Small Corner Group 1 corner 2 H98 x W208 x D262cm