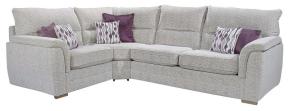

## Scatters • As indicated in the images below

Large Corner Group 3 corner 1 H98 x W282 x D208cm

Large Corner Group 1 corner 3 H98 x W208 x D282cm

Small Corner Group 2 corner 1 H98 x W262 x D208cm

Small Corner Group 1 corner 2 H98 x W208 x D262cm