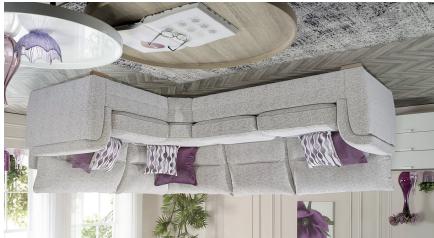

#### KENTON

Stylish and versatile, the Kenton offers great comfort, in a choice of sizes and configurations to suit any home. Beautifully styled with curved arms, high backs and deep inviting seats, the Kenton can be ordered in a choice of on trend muted shades, with contrast scatters for a pop of colour.

## Scatters • As indicated in the images below

Large Corner Group 3 corner 1 H98 x W282 x D208cm

Large Corner Group 1 corner 3 H98 x W208 x D282cm

Small Corner Group 2 corner 1 H98 x W262 x D208cm

Small Corner Group 1 corner 2 H98 x W208 x D262cm