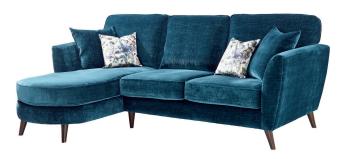

## AMELIA

The epitome of elegance and style, the Amelia sofa collection offers a sumptuous inviting design, in a choice of rich velvet jewel tones to help you make a statement in your home. Offering affordable luxury, the Amelia is available to order in a wide range of sizes, as well as corner groups and chaise units to help you maximise space.

Two Piece Corner Group LHF H95 x W224 x D172cm

Two Piece Corner Group RHF H95 x W172 x D224cm

Three Seater Chaise Sofa LHF H95 x W241 x D157cm

Three Seater Chaise Sofa RHF H95 x W157 x D241cm