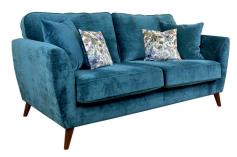

## AMELIA

The epitome of elegance and style, the Amelia sofa collection offers a sumptuous inviting design, in a choice of rich velvet jewel tones to help you make a statement in your home. Offering affordable luxury, the Amelia is available to order in a wide range of sizes, as well as corner groups and chaise units to help you maximise space.

## Feet • Walnut • Oak

Scatters
• As indicated in the images below

**Banquette Stool** H39 x W96 x D65cm

**Chair** H95 x W92 x D89cm

**Two Seater Sofa** H95 x W172 x D89cm

Three Seater Sofa H95 x W197 x D89cm