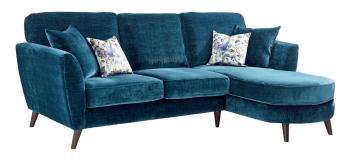

## AMELIA

The epitome of elegance and style, the Amelia sofa collection offers a sumptuous inviting design, in a choice of rich velvet jewel tones to help you make a statement in your home. Offering affordable luxury, the Amelia is available to order in a wide range of sizes, as well as corner groups and chaise units to help you maximise space.

Two Piece Corner Group LHF H95 x W224 x D172cm

Two Piece Corner Group RHF H95 x W172 x D224cm

Three Seater Chaise Sofa LHF H95 x W241 x D157cm

Three Seater Chaise Sofa RHF H95 x W157 x D241cm