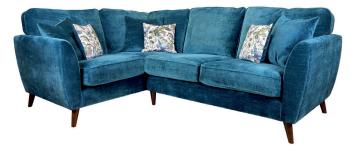

## AMELIA

The epitome of elegance and style, the Amelia sofa collection offers a sumptuous inviting design, in a choice of rich velvet jewel tones to help you make a statement in your home. Offering affordable luxury, the Amelia is available to order in a wide range of sizes, as well as corner groups and chaise units to help you maximise space.

Two Piece Corner Group LHF H95 x W224 x D172cm

Two Piece Corner Group RHF H95 x W172 x D224cm

Three Seater Chaise Sofa LHF H95 x W241 x D157cm

Three Seater Chaise Sofa RHF H95 x W157 x D241cm