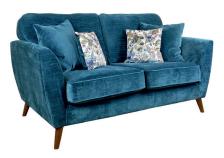

## AMELIA

The epitome of elegance and style, the Amelia sofa collection offers a sumptuous inviting design, in a choice of rich velvet jewel tones to help you make a statement in your home. Offering affordable luxury, the Amelia is available to order in a wide range of sizes, as well as corner groups and chaise units to help you maximise space.

## Feet • Walnut • Oak

Scatters
• As indicated in the images below

**Banquette Stool** H39 x W96 x D65cm

**Chair** H95 x W92 x D89cm

**Two Seater Sofa** H95 x W172 x D89cm

Three Seater Sofa H95 x W197 x D89cm