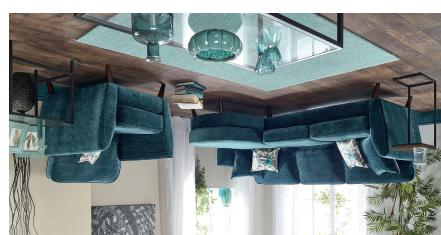

## AMELIA

The epitome of elegance and style, the Amelia sofa collection offers a sumptuous inviting design, in a choice of rich velvet jewel tones to help you make a statement in your home. Offering affordable luxury, the Amelia is available to order in a wide range of sizes, as well as corner groups and chaise units to help you maximise space.

## Cover • Fabric only. Selection available in store (with contrast scatter)

## Feet • Walnut • Oak

Scatters
• As indicated in the images below

**Banquette Stool** H39 x W96 x D65cm

**Chair** H95 x W92 x D89cm

**Two Seater Sofa** H95 x W172 x D89cm

Three Seater Sofa H95 x W197 x D89cm