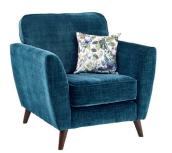

## AMELIA

The epitome of elegance and style, the Amelia sofa collection offers a sumptuous inviting design, in a choice of rich velvet jewel tones to help you make a statement in your home. Offering affordable luxury, the Amelia is available to order in a wide range of sizes, as well as corner groups and chaise units to help you maximise space.

## Feet • Walnut • Oak

Scatters
• As indicated in the images below

**Banquette Stool** H39 x W96 x D65cm

**Chair** H95 x W92 x D89cm

**Two Seater Sofa** H95 x W172 x D89cm

Three Seater Sofa H95 x W197 x D89cm