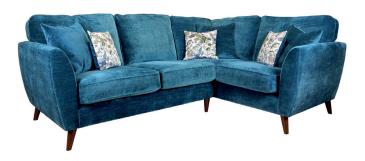

## AMELIA

The epitome of elegance and style, the Amelia sofa collection offers a sumptuous inviting design, in a choice of rich velvet jewel tones to help you make a statement in your home. Offering affordable luxury, the Amelia is available to order in a wide range of sizes, as well as corner groups and chaise units to help you maximise space.

Two Piece Corner Group LHF H95 x W224 x D172cm

Two Piece Corner Group RHF H95 x W172 x D224cm

Three Seater Chaise Sofa LHF H95 x W241 x D157cm

Three Seater Chaise Sofa RHF H95 x W157 x D241cm