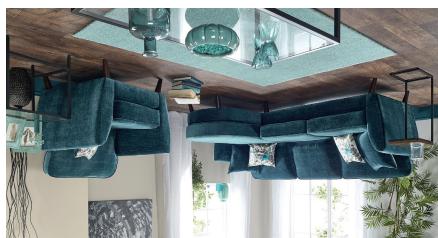

## AMELIA

The epitome of elegance and style, the Amelia sofa collection offers a sumptuous inviting design, in a choice of rich velvet jewel tones to help you make a statement in your home. Offering affordable luxury, the Amelia is available to order in a wide range of sizes, as well as corner groups and chaise units to help you maximise space.

## Cover • Fabric only. Selection available in store (with contrast scatter)

## Feet • Walnut • Oak

Scatters
• As indicated in the images below

**Banquette Stool** H39 x W96 x D65cm

**Chair** H95 x W92 x D89cm

**Two Seater Sofa** H95 x W172 x D89cm

Three Seater Sofa H95 x W197 x D89cm