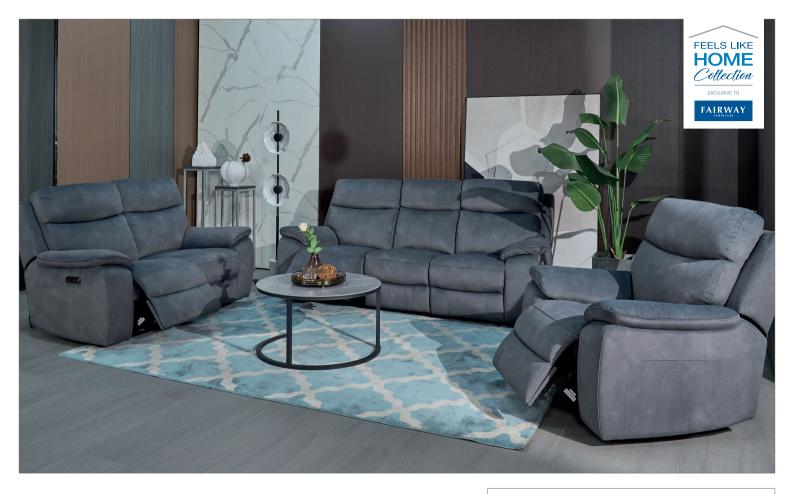

## ALBANY

With a high back and fully padded armrests, the Albany offers an easy to live with style coupled with supreme comfort, for the perfect family suite. Featuring Dacron fibre back cushions and padded pocket spring seat interiors, the Albany is supportive yet sumptuous, making it the perfect choice to sink into at the end of a hectic day. The Albany collection can be ordered in a range of sizes to suit your needs, with the choice of an optional adjustable headrest, which allows you to truly customize your reclining experience.

3 Seater Sofa Power Recliner H104 x W221 x D98cm

2 Seater Sofa Power Recliner H104 x W165 x D98cm

Chair Power Recliner H104 x W107 x D98cm

#### Options

- Power recliners with USB. & adjustable headrest
- Power recliners with USB

(NB: All sizes are approximate, and manufacturers may make minor changes to specifications) Please allow tolerance of +/- 25mm (1") The colour and finishes shown in this leaflet are as accurate as the photography and printing process allow.