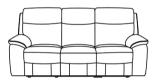

3 Seater Sofa Power Recliner H104 x W221 x D98cm

2 Seater Sofa Power Recliner H104 x W165 x D98cm

Chair Power Recliner H104 x W107 x D98cm