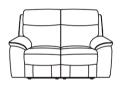

3 Seater Sofa Power Recliner H104 x W221 x D98cm

2 Seater Sofa Power Recliner H104 x W165 x D98cm

Chair Power Recliner H104 x W107 x D98cm