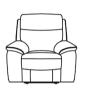

3 Seater Sofa Power Recliner H104 x W221 x D98cm

2 Seater Sofa Power Recliner H104 x W165 x D98cm

Chair Power Recliner H104 x W107 x D98cm