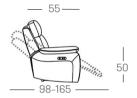

3 Seater Sofa Power Recliner H104 x W221 x D98cm

2 Seater Sofa Power Recliner H104 x W165 x D98cm

Chair Power Recliner H104 x W107 x D98cm