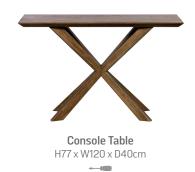

## HAVANA & CUBA

Part of our Rustic Oak collection Hudson is hand crafted from American white oak. The range has a bold, architectural feel and a smokey finish. The striking 'X' leg design gives real stand out while the combination of grained timber with a geometric parquet effect, lends a contemporary feel to this versatile range

Large Fixed Cross Base Dining Table H77 x W200 x D95cm

Extra Large Fixed Cross Base Dining Table  $H77 \times W240 \times D100cm$ 

TWO SIZES AVAILABLE

**Highboard Sideboard** H118 x W107 x D40cm

**Lamp Table** H50 x W45 x D45cm