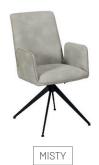

## CUBA DINING CHAIRS

SOLD INDIVIDUALLY

Faux Hide Arm Chair H92 x W61 x D51cm

SOLD IN PAIRS

Faux Hide Dining Chair H85 x W49 x D58cm