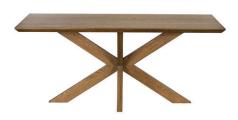

Large Fixed Cross Base Dining Table H77 x W200 x D95cm

Extra Large Fixed Cross Base Dining Table  $H77 \times W240 \times D100cm$ 

TWO SIZES AVAILABLE

**Highboard Sideboard** H118 x W107 x D40cm

**Lamp Table** H50 x W45 x D45cm