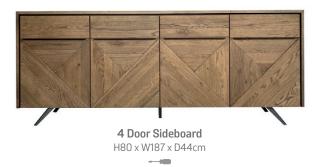

## HAVANA & CUBA

Part of our Rustic Oak collection Hudson is hand crafted from American white oak. The range has a bold, architectural feel and a smokey finish. The striking 'X' leg design gives real stand out while the combination of grained timber with a geometric parquet effect, lends a contemporary feel to this versatile range

Large Fixed Cross Base Dining Table H77 x W200 x D95cm

Extra Large Fixed Cross Base Dining Table  $H77 \times W240 \times D100cm$ 

TWO SIZES AVAILABLE

**Highboard Sideboard** H118 x W107 x D40cm

**Lamp Table** H50 x W45 x D45cm