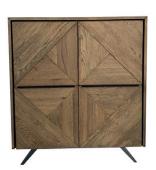

## HAVANA & CUBA

Part of our Rustic Oak collection Hudson is hand crafted from American white oak. The range has a bold, architectural feel and a smokey finish. The striking 'X' leg design gives real stand out while the combination of grained timber with a geometric parquet effect, lends a contemporary feel to this versatile range

Large Fixed Cross Base Dining Table H77 x W200 x D95cm

Extra Large Fixed Cross Base Dining Table  $H77 \times W240 \times D100cm$ 

TWO SIZES AVAILABLE

**Highboard Sideboard** H118 x W107 x D40cm

**Lamp Table** H50 x W45 x D45cm