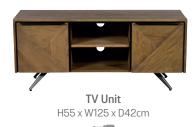

## HAVANA & CUBA

Part of our Rustic Oak collection Hudson is hand crafted from American white oak. The range has a bold, architectural feel and a smokey finish. The striking 'X' leg design gives real stand out while the combination of grained timber with a geometric parquet effect, lends a contemporary feel to this versatile range

Large Fixed Cross Base Dining Table H77 x W200 x D95cm

Extra Large Fixed Cross Base Dining Table  $H77 \times W240 \times D100cm$ 

TWO SIZES AVAILABLE

**Highboard Sideboard** H118 x W107 x D40cm

**Lamp Table** H50 x W45 x D45cm