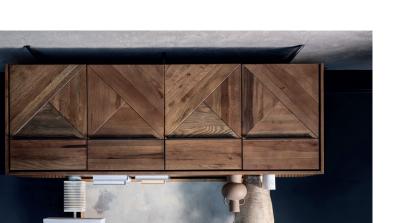

## HAVANA & CUBA

Part of our Rustic Oak collection Hudson is hand crafted from American white oak. The range has a bold, architectural feel and a smokey finish. The striking 'X' leg design gives real stand out while the combination of grained timber with a geometric parquet effect, lends a contemporary feel to this versatile range