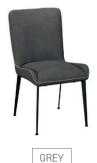

## CUBA DINING CHAIRS

SOLD INDIVIDUALLY

Faux Hide Arm Chair H92 x W61 x D51cm

SOLD IN PAIRS

Faux Hide Dining Chair H85 x W49 x D58cm