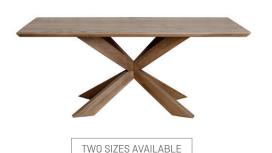

Large Fixed Cross Base Dining Table H77 x W200 x D95cm

Extra Large Fixed Cross Base Dining Table  $H77 \times W240 \times D100cm$ 

TWO SIZES AVAILABLE

**Highboard Sideboard** H118 x W107 x D40cm

**Lamp Table** H50 x W45 x D45cm