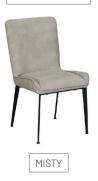

## CUBA DINING CHAIRS

SOLD INDIVIDUALLY

Faux Hide Arm Chair H92 x W61 x D51cm

SOLD IN PAIRS

Faux Hide Dining Chair H85 x W49 x D58cm