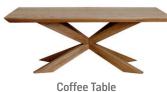

PLYMOUTH

mq08.4 - 08.01 nu2 mq08.3 - ms00.9 ts2 - noM

## 

## www.fairwayfurniture.co.uk











The colour and finishes shown in this leaflet are as accurate as the photography and printing process allow.







## HAVANA & CUBA

Part of our Rustic Oak collection Hudson is hand crafted from American white oak. The range has a bold, architectural feel and a smokey finish. The striking 'X' leg design gives real stand out while the combination of grained timber with a geometric parquet effect, lends a contemporary feel to this versatile range



Large Fixed Cross Base Dining Table H77 x W200 x D95cm

Extra Large Fixed Cross Base Dining Table  $H77 \times W240 \times D100cm$ 



TWO SIZES AVAILABLE







**Highboard Sideboard** H118 x W107 x D40cm





**Lamp Table** H50 x W45 x D45cm



Coffee Table H45 x W120 x D60cm



## CUBA DINING CHAIRS

SOLD INDIVIDUALLY



Faux Hide Arm Chair H92 x W61 x D51cm

SOLD IN PAIRS





Faux Hide Dining Chair H85 x W49 x D58cm