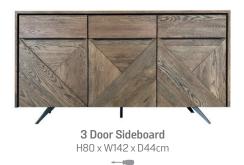

## HAVANA & CUBA

Part of our Rustic Oak collection Hudson is hand crafted from American white oak. The range has a bold, architectural feel and a smokey finish. The striking 'X' leg design gives real stand out while the combination of grained timber with a geometric parquet effect, lends a contemporary feel to this versatile range

Large Fixed Cross Base Dining Table H77 x W200 x D95cm

Extra Large Fixed Cross Base Dining Table  $H77 \times W240 \times D100cm$ 

TWO SIZES AVAILABLE

**Highboard Sideboard** H118 x W107 x D40cm

**Lamp Table** H50 x W45 x D45cm