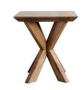

## HAVANA & CUBA

Part of our Rustic Oak collection Hudson is hand crafted from American white oak. The range has a bold, architectural feel and a smokey finish. The striking 'X' leg design gives real stand out while the combination of grained timber with a geometric parquet effect, lends a contemporary feel to this versatile range

Large Fixed Cross Base Dining Table H77 x W200 x D95cm

Extra Large Fixed Cross Base Dining Table  $H77 \times W240 \times D100cm$ 

TWO SIZES AVAILABLE

**Highboard Sideboard** H118 x W107 x D40cm

**Lamp Table** H50 x W45 x D45cm