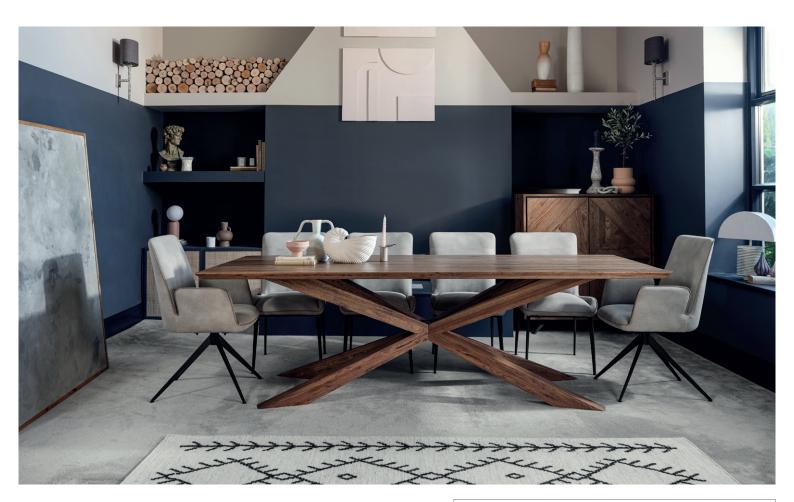

## HAVANA & CUBA

Part of our Rustic Oak collection Hudson is hand crafted from American white oak. The range has a bold, architectural feel and a smokey finish. The striking 'X' leg design gives real stand out while the combination of grained timber with a geometric parquet effect, lends a contemporary feel to this versatile range

Large Fixed Cross Base Dining Table H77 x W200 x D95cm

Extra Large Fixed Cross Base Dining Table  $H77 \times W240 \times D100cm$ 

TWO SIZES AVAILABLE

**Highboard Sideboard** H118 x W107 x D40cm

**Lamp Table** H50 x W45 x D45cm

## CUBA DINING CHAIRS

SOLD INDIVIDUALLY

Faux Hide Arm Chair H92 x W61 x D51cm

SOLD IN PAIRS

Faux Hide Dining Chair H85 x W49 x D58cm