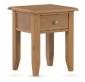

Nest of 2 Tables - Smaller Table with Drawer H52 x W50 x D40cm

Nest of 3 Tables H54 x W65 x D42cm

Telephone Table with 1 Drawer H75 x W55 x D33cm

**2 Door Cupboard** H75 x W75 x D34cm

Compact Sideboard with 2 Door, 1 Drawer H78 x W80 x D35cm