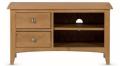

Coffee Table with 2 Drawers H45 x W100 x D50cm

Corner TV Unit with 1 Drawer H55 x W105 x D50cm

Small TV Unit with 2 Drawers H50 x W90 x D40cm

Large TV Unit with 2 Drawers H50 x W115 x D40cm

Lamp Table with 1 Drawer H50 x W42 x D36cm