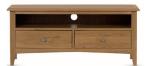

Coffee Table with 2 Drawers H45 x W100 x D50cm

Corner TV Unit with 1 Drawer H55 x W105 x D50cm

Small TV Unit with 2 Drawers H50 x W90 x D40cm

Large TV Unit with 2 Drawers H50 x W115 x D40cm

Lamp Table with 1 Drawer H50 x W42 x D36cm