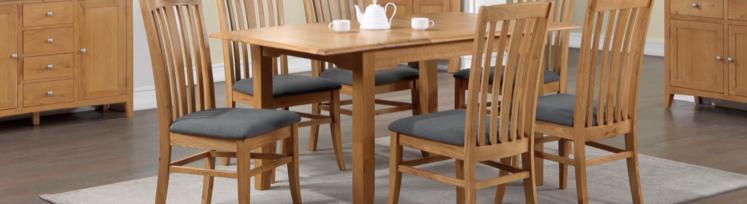

## KILBURN DINING

Beautifully crafted from solid oak and veneer, the Kilburn dining collection is sleek and stylish, perfect for the modern home. Offering a wide choice of both living and dining items to help you create an elegant and streamlined look.

Wood & Metal Handles supplied with every item

TWO SIZES AVAILABLE

**1.2m Extending Dining Table** H78 x W120-160 x D90cm

**1.6m Extending Dining Table** H78 x W160-200 x D90cm

Small Coffee Table with Shelf H45 x W85 x D45cm