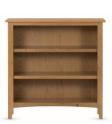

Small Bookcase H90 x W90 x D30cm

Large Bookcase with 2 Drawers H180 x W100 x D30cm

Glazed 2 Doors Corner Display Unit H185 x W45 x D80cm

High Glazed 2 Doors Display Unit H190 x W100 x D42cm