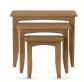

Nest of 2 Tables - Smaller Table with Drawer H52 x W50 x D40cm

Nest of 3 Tables H54 x W65 x D42cm

Telephone Table with 1 Drawer H75 x W55 x D33cm

**2 Door Cupboard** H75 x W75 x D34cm

Compact Sideboard with 2 Door, 1 Drawer H78 x W80 x D35cm