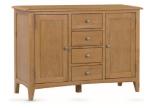

Console Table with 2 Drawers H78 x W85 x D35cm

Sideboard with 2 Doors, 4 Drawer H83 x W120 x D40cm

Sideboard with 3 Doors, 3 Drawer H87 x W140 x D44cm

Dresser Hutch Top Glazed 2 Doors H110 x W98 x D35cm

Sideboard with 2 Doors, 2 Drawer H83 x W100 x D40cm