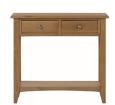

Console Table with 2 Drawers H78 x W85 x D35cm

Sideboard with 2 Doors, 4 Drawer H83 x W120 x D40cm

Sideboard with 3 Doors, 3 Drawer H87 x W140 x D44cm

Dresser Hutch Top Glazed 2 Doors H110 x W98 x D35cm

Sideboard with 2 Doors, 2 Drawer H83 x W100 x D40cm