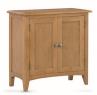

Nest of 2 Tables - Smaller Table with Drawer H52 x W50 x D40cm

Nest of 3 Tables H54 x W65 x D42cm

Telephone Table with 1 Drawer H75 x W55 x D33cm

**2 Door Cupboard** H75 x W75 x D34cm

Compact Sideboard with 2 Door, 1 Drawer H78 x W80 x D35cm