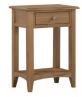

Nest of 2 Tables - Smaller Table with Drawer H52 x W50 x D40cm

Nest of 3 Tables H54 x W65 x D42cm

Telephone Table with 1 Drawer H75 x W55 x D33cm

**2 Door Cupboard** H75 x W75 x D34cm

Compact Sideboard with 2 Door, 1 Drawer H78 x W80 x D35cm