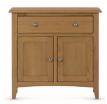

Nest of 2 Tables - Smaller Table with Drawer H52 x W50 x D40cm

Nest of 3 Tables H54 x W65 x D42cm

Telephone Table with 1 Drawer H75 x W55 x D33cm

**2 Door Cupboard** H75 x W75 x D34cm

Compact Sideboard with 2 Door, 1 Drawer H78 x W80 x D35cm