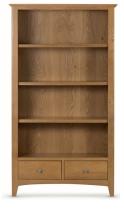

Small Bookcase H90 x W90 x D30cm

Large Bookcase with 2 Drawers H180 x W100 x D30cm

Glazed 2 Doors Corner Display Unit H185 x W45 x D80cm

High Glazed 2 Doors Display Unit H190 x W100 x D42cm