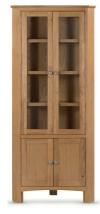

Small Bookcase H90 x W90 x D30cm

Large Bookcase with 2 Drawers H180 x W100 x D30cm

Glazed 2 Doors Corner Display Unit H185 x W45 x D80cm

High Glazed 2 Doors Display Unit H190 x W100 x D42cm