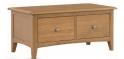

Coffee Table with 2 Drawers H45 x W100 x D50cm

Corner TV Unit with 1 Drawer H55 x W105 x D50cm

Small TV Unit with 2 Drawers H50 x W90 x D40cm

Large TV Unit with 2 Drawers H50 x W115 x D40cm

Lamp Table with 1 Drawer H50 x W42 x D36cm