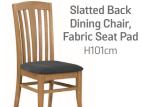

## KILBURN DINING

Beautifully crafted from solid oak and veneer, the Kilburn dining collection is sleek and stylish, perfect for the modern home. Offering a wide choice of both living and dining items to help you create an elegant and streamlined look.