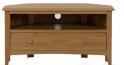

Coffee Table with 2 Drawers H45 x W100 x D50cm

Corner TV Unit with 1 Drawer H55 x W105 x D50cm

Small TV Unit with 2 Drawers H50 x W90 x D40cm

Large TV Unit with 2 Drawers H50 x W115 x D40cm

Lamp Table with 1 Drawer H50 x W42 x D36cm