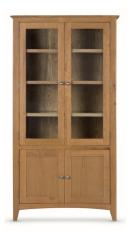

Small Bookcase H90 x W90 x D30cm

Large Bookcase with 2 Drawers H180 x W100 x D30cm

Glazed 2 Doors Corner Display Unit H185 x W45 x D80cm

High Glazed 2 Doors Display Unit H190 x W100 x D42cm