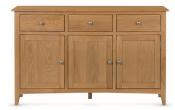

Console Table with 2 Drawers H78 x W85 x D35cm

Sideboard with 2 Doors, 4 Drawer H83 x W120 x D40cm

Sideboard with 3 Doors, 3 Drawer H87 x W140 x D44cm

Dresser Hutch Top Glazed 2 Doors H110 x W98 x D35cm

Sideboard with 2 Doors, 2 Drawer H83 x W100 x D40cm