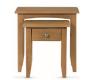

Nest of 2 Tables - Smaller Table with Drawer H52 x W50 x D40cm

Nest of 3 Tables H54 x W65 x D42cm

Telephone Table with 1 Drawer H75 x W55 x D33cm

**2 Door Cupboard** H75 x W75 x D34cm

Compact Sideboard with 2 Door, 1 Drawer H78 x W80 x D35cm