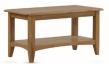

Wood & Metal Handles supplied with every item

TWO SIZES AVAILABLE

**1.2m Extending Dining Table** H78 x W120-160 x D90cm

**1.6m Extending Dining Table** H78 x W160-200 x D90cm

Small Coffee Table with Shelf H45 x W85 x D45cm