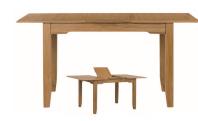

Wood & Metal Handles supplied with every item

TWO SIZES AVAILABLE

**1.2m Extending Dining Table** H78 x W120-160 x D90cm

**1.6m Extending Dining Table** H78 x W160-200 x D90cm

Small Coffee Table with Shelf H45 x W85 x D45cm