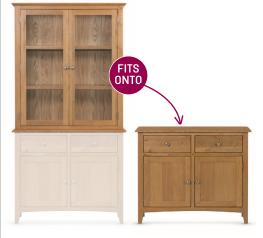

Console Table with 2 Drawers H78 x W85 x D35cm

Sideboard with 2 Doors, 4 Drawer H83 x W120 x D40cm

Sideboard with 3 Doors, 3 Drawer H87 x W140 x D44cm

Dresser Hutch Top Glazed 2 Doors H110 x W98 x D35cm

Sideboard with 2 Doors, 2 Drawer H83 x W100 x D40cm