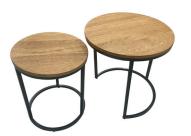

## STYLE

The Style collection offers a fabulous, contemporary and industrial styled range of occasional furniture, perfect for the modern home. Featuring wire brushed solid oak tops with durable grey powder coated metal frames, the Style is available in a range of pieces to suit your needs. The Style boasts both round and square options, allowing you to match it seamlessly with existing furniture in your home.

Round Nest of 2 Coffee Tables H45 x W70 x D70cm H40 x W50 x D50cm

**Nest of 2 Tables** H50 x W50 x D45cm H45 x W45 x D40cm

Round Nest of 2 Lamp Tables H50 x W45 x D45cm H45 x W34 x D34cm

Console Table with Shelf H76 x W95 x D27cm