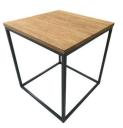

## STYLE

The Style collection offers a fabulous, contemporary and industrial styled range of occasional furniture, perfect for the modern home. Featuring wire brushed solid oak tops with durable grey powder coated metal frames, the Style is available in a range of pieces to suit your needs. The Style boasts both round and square options, allowing you to match it seamlessly with existing furniture in your home.

Round Lamp Table H50 x W40 x D40cm

End Table H60 x W40 x D35cm

Square Lamp Table H50 x W45 x D45cm

Round Coffee Table H45 x W75 x D75cm

Coffee Table H45 x W95 x D50cm

Squared Coffee Table H45 x W75 x D75cm