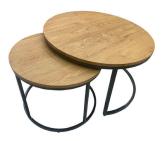

## STYLE

The Style collection offers a fabulous, contemporary and industrial styled range of occasional furniture, perfect for the modern home. Featuring wire brushed solid oak tops with durable grey powder coated metal frames, the Style is available in a range of pieces to suit your needs. The Style boasts both round and square options, allowing you to match it seamlessly with existing furniture in your home.

Round Nest of 2 Coffee Tables H45 x W70 x D70cm H40 x W50 x D50cm

**Nest of 2 Tables** H50 x W50 x D45cm H45 x W45 x D40cm

Round Nest of 2 Lamp Tables H50 x W45 x D45cm H45 x W34 x D34cm

Console Table with Shelf H76 x W95 x D27cm