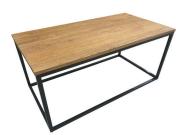

## STYLE

The Style collection offers a fabulous, contemporary and industrial styled range of occasional furniture, perfect for the modern home. Featuring wire brushed solid oak tops with durable grey powder coated metal frames, the Style is available in a range of pieces to suit your needs. The Style boasts both round and square options, allowing you to match it seamlessly with existing furniture in your home.

Round Lamp Table H50 x W40 x D40cm

End Table H60 x W40 x D35cm

Square Lamp Table H50 x W45 x D45cm

Round Coffee Table H45 x W75 x D75cm

Coffee Table H45 x W95 x D50cm

Squared Coffee Table H45 x W75 x D75cm