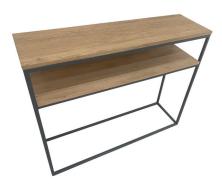

## STYLE

The Style collection offers a fabulous, contemporary and industrial styled range of occasional furniture, perfect for the modern home. Featuring wire brushed solid oak tops with durable grey powder coated metal frames, the Style is available in a range of pieces to suit your needs. The Style boasts both round and square options, allowing you to match it seamlessly with existing furniture in your home.

Round Nest of 2 Coffee Tables H45 x W70 x D70cm H40 x W50 x D50cm

**Nest of 2 Tables** H50 x W50 x D45cm H45 x W45 x D40cm

Round Nest of 2 Lamp Tables H50 x W45 x D45cm H45 x W34 x D34cm

Console Table with Shelf H76 x W95 x D27cm