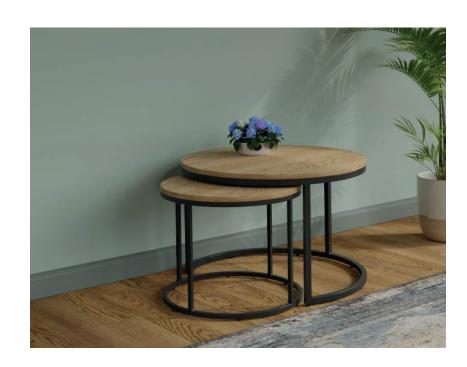

## STYLE

The Style collection offers a fabulous, contemporary and industrial styled range of occasional furniture, perfect for the modern home. Featuring wire brushed solid oak tops with durable grey powder coated metal frames, the Style is available in a range of pieces to suit your needs. The Style boasts both round and square options, allowing you to match it seamlessly with existing furniture in your home.

Round Nest of 2 Coffee Tables H45 x W70 x D70cm H40 x W50 x D50cm

**Nest of 2 Tables** H50 x W50 x D45cm H45 x W45 x D40cm

Round Nest of 2 Lamp Tables H50 x W45 x D45cm H45 x W34 x D34cm

Console Table with Shelf H76 x W95 x D27cm