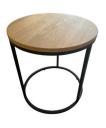

## STYLE

The Style collection offers a fabulous, contemporary and industrial styled range of occasional furniture, perfect for the modern home. Featuring wire brushed solid oak tops with durable grey powder coated metal frames, the Style is available in a range of pieces to suit your needs. The Style boasts both round and square options, allowing you to match it seamlessly with existing furniture in your home.

Round Lamp Table H50 x W40 x D40cm

End Table H60 x W40 x D35cm

Square Lamp Table H50 x W45 x D45cm

Round Coffee Table H45 x W75 x D75cm

Coffee Table H45 x W95 x D50cm

Squared Coffee Table H45 x W75 x D75cm