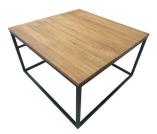

## STYLE

The Style collection offers a fabulous, contemporary and industrial styled range of occasional furniture, perfect for the modern home. Featuring wire brushed solid oak tops with durable grey powder coated metal frames, the Style is available in a range of pieces to suit your needs. The Style boasts both round and square options, allowing you to match it seamlessly with existing furniture in your home.

Round Lamp Table H50 x W40 x D40cm

End Table H60 x W40 x D35cm

Square Lamp Table H50 x W45 x D45cm

Round Coffee Table H45 x W75 x D75cm

Coffee Table H45 x W95 x D50cm

Squared Coffee Table H45 x W75 x D75cm