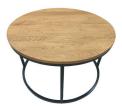

## STYLE

The Style collection offers a fabulous, contemporary and industrial styled range of occasional furniture, perfect for the modern home. Featuring wire brushed solid oak tops with durable grey powder coated metal frames, the Style is available in a range of pieces to suit your needs. The Style boasts both round and square options, allowing you to match it seamlessly with existing furniture in your home.

Round Lamp Table H50 x W40 x D40cm

End Table H60 x W40 x D35cm

Square Lamp Table H50 x W45 x D45cm

Round Coffee Table H45 x W75 x D75cm

Coffee Table H45 x W95 x D50cm

Squared Coffee Table H45 x W75 x D75cm