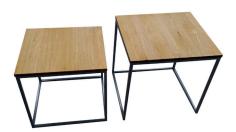

## STYLE

The Style collection offers a fabulous, contemporary and industrial styled range of occasional furniture, perfect for the modern home. Featuring wire brushed solid oak tops with durable grey powder coated metal frames, the Style is available in a range of pieces to suit your needs. The Style boasts both round and square options, allowing you to match it seamlessly with existing furniture in your home.

Round Nest of 2 Coffee Tables H45 x W70 x D70cm H40 x W50 x D50cm

**Nest of 2 Tables** H50 x W50 x D45cm H45 x W45 x D40cm

Round Nest of 2 Lamp Tables H50 x W45 x D45cm H45 x W34 x D34cm

Console Table with Shelf H76 x W95 x D27cm