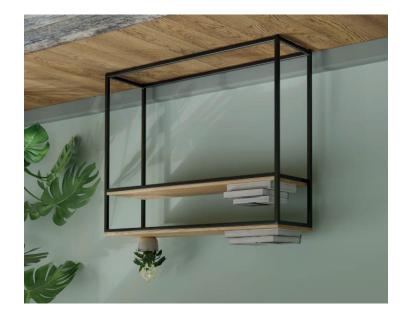

## STYLE

The Style collection offers a fabulous, contemporary and industrial styled range of occasional furniture, perfect for the modern home. Featuring wire brushed solid oak tops with durable grey powder coated metal frames, the Style is available in a range of pieces to suit your needs. The Style boasts both round and square options, allowing you to match it seamlessly with existing furniture in your home.

Round Nest of 2 Coffee Tables H45 x W70 x D70cm H40 x W50 x D50cm

**Nest of 2 Tables** H50 x W50 x D45cm H45 x W45 x D40cm

Round Nest of 2 Lamp Tables H50 x W45 x D45cm H45 x W34 x D34cm

Console Table with Shelf H76 x W95 x D27cm