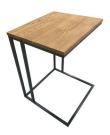

## STYLE

The Style collection offers a fabulous, contemporary and industrial styled range of occasional furniture, perfect for the modern home. Featuring wire brushed solid oak tops with durable grey powder coated metal frames, the Style is available in a range of pieces to suit your needs. The Style boasts both round and square options, allowing you to match it seamlessly with existing furniture in your home.

Round Lamp Table H50 x W40 x D40cm

End Table H60 x W40 x D35cm

Square Lamp Table H50 x W45 x D45cm

Round Coffee Table H45 x W75 x D75cm

Coffee Table H45 x W95 x D50cm

Squared Coffee Table H45 x W75 x D75cm