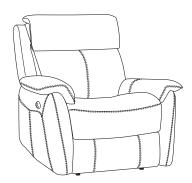

### LEATHER – With stitching detail

Arm Chair

H99 x W99 x D100cm

2 Seater Sofa H99 x W158 x D100cm

3 Seater Sofa H99 x W217 x D100cm

Footstool W55 x D55cm

Arm Chair H99 x W99 x D100cm

2 Seater Sofa H99 x W158 x D100cm