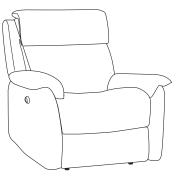

### LEATHER – With stitching detail

Arm Chair

H99 x W99 x D100cm

2 Seater Sofa H99 x W158 x D100cm

3 Seater Sofa H99 x W217 x D100cm

Footstool W55 x D55cm

Arm Chair H99 x W99 x D100cm

2 Seater Sofa H99 x W158 x D100cm