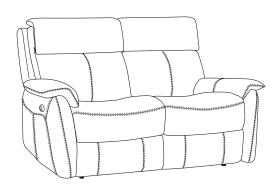

### LEATHER – With stitching detail

Arm Chair

H99 x W99 x D100cm

2 Seater Sofa H99 x W158 x D100cm

3 Seater Sofa H99 x W217 x D100cm

Footstool W55 x D55cm

Arm Chair H99 x W99 x D100cm

2 Seater Sofa H99 x W158 x D100cm