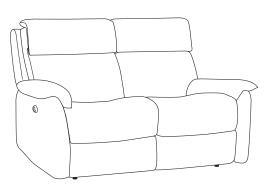

### LEATHER – With stitching detail

Arm Chair

H99 x W99 x D100cm

2 Seater Sofa H99 x W158 x D100cm

3 Seater Sofa H99 x W217 x D100cm

Footstool W55 x D55cm

Arm Chair H99 x W99 x D100cm

2 Seater Sofa H99 x W158 x D100cm

3 Seater Sofa H99 x W217 x D100cm

W55 x D55cm