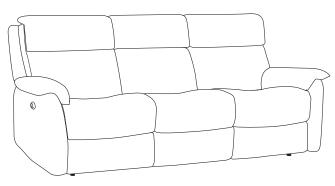

### LEATHER – With stitching detail

Arm Chair

H99 x W99 x D100cm

2 Seater Sofa H99 x W158 x D100cm

3 Seater Sofa H99 x W217 x D100cm

Footstool W55 x D55cm

Arm Chair H99 x W99 x D100cm

2 Seater Sofa H99 x W158 x D100cm

3 Seater Sofa H99 x W217 x D100cm

W55 x D55cm