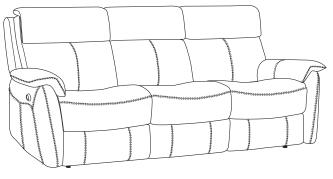

### LEATHER – With stitching detail

Arm Chair

H99 x W99 x D100cm

2 Seater Sofa H99 x W158 x D100cm

3 Seater Sofa H99 x W217 x D100cm

Footstool W55 x D55cm

Arm Chair H99 x W99 x D100cm

2 Seater Sofa H99 x W158 x D100cm