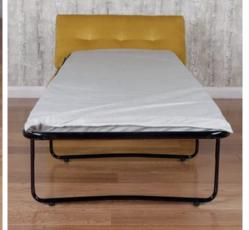

## CHARM

Compact and versatile, the Charm Bed in a Box is a fantastic space saving piece of furniture, perfect for those in need of a spare bed without taking up any unnecessary room. Made using hardwood and composite board frame.

#### **Mattress**

Thickness 6cm Length 185cm Max weight 140kg

(NB: All sizes are approximate, and manufacturers may make minor changes to specifications) Please allow tolerance of +/- 25mm (1")

The colour and finishes shown in this leaflet are as accurate as the photography and printing process allow.