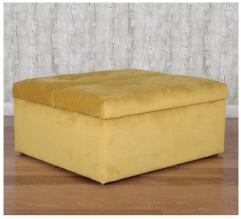

## CHARM

Compact and versatile, the Charm Bed in a Box is a fantastic space saving piece of furniture, perfect for those in need of a spare bed without taking up any unnecessary room. Made using hardwood and composite board frame.