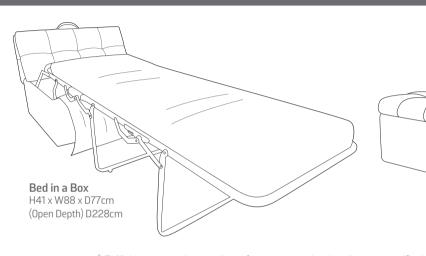

## CHARM

Compact and versatile, the Charm Bed in a Box is a fantastic space saving piece of furniture, perfect for those in need of a spare bed without taking up any unnecessary room. Made using hardwood and composite board frame.

#### **Mattress**

Thickness 6cm Length 185cm Max weight 140kg

(NB: All sizes are approximate, and manufacturers may make minor changes to specifications) Please allow tolerance of +/- 25mm (1")

The colour and finishes shown in this leaflet are as accurate as the photography and printing process allow.