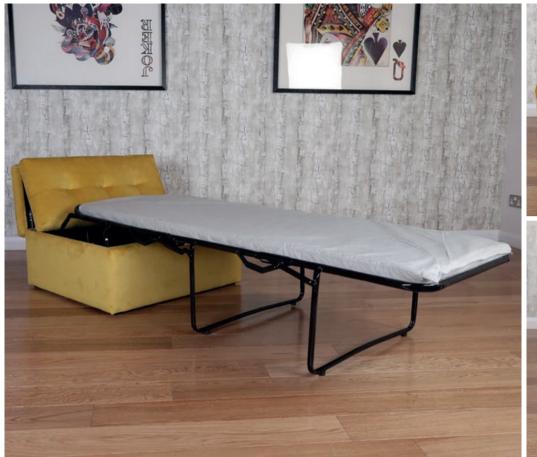

## CHARM

Compact and versatile, the Charm Bed in a Box is a fantastic space saving piece of furniture, perfect for those in need of a spare bed without taking up any unnecessary room. Made using hardwood and composite board frame.

#### **Mattress**

Thickness 6cm Length 185cm Max weight 140kg

(NB: All sizes are approximate, and manufacturers may make minor changes to specifications) Please allow tolerance of +/- 25mm (1")

The colour and finishes shown in this leaflet are as accurate as the photography and printing process allow.