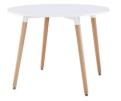

## AVAILABLE IN WHITE

Round Fixed Top
Dining Table
H75 x W100 x D100cm

Rectangular Fixed Top Dining Table

H75 x W120 x D80cm