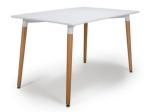

## AVAILABLE IN WHITE

Round Fixed Top
Dining Table
H75 x W100 x D100cm

Rectangular Fixed Top Dining Table

H75 x W120 x D80cm