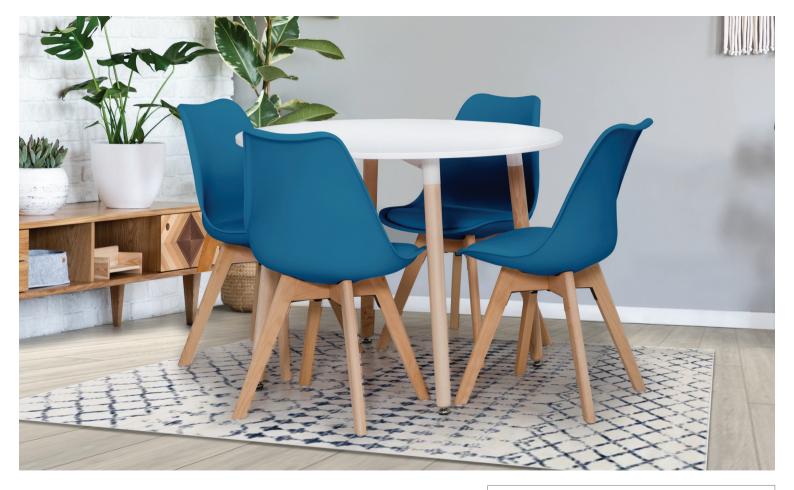

## UTAH

The Utah dining collection is perfect for the contemporary home, thanks to its simple modern design and muted colours. Natural slim wooden legs finish the look. The Utah is available to order with a choice of either a round or rectangular table, and a choice of coloured plastic chairs. All items in the collection are delivered in parts for customer self assembly.

## AVAILABLE IN WHITE

Round Fixed Top
Dining Table
H75 x W100 x D100cm

Rectangular Fixed Top Dining Table

H75 x W120 x D80cm

## Plastic chairs with faux leather seat & beech legs

H84 x W49 x D55cm ← **→** 

Grev

Blue

(NB: All sizes are approximate, and manufacturers may make minor changes to specifications) Please allow tolerance of +/- 25mm (1")